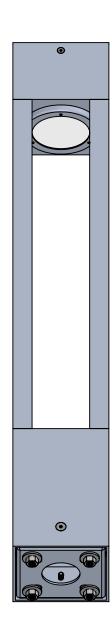

|                                                                                                                                                                                                                                                                                   |             |         | UNLESS OTHERWISE SPECIFIED:                                       |           | NAME | DATE     | 5"X5" POST      |         |      |           |
|-----------------------------------------------------------------------------------------------------------------------------------------------------------------------------------------------------------------------------------------------------------------------------------|-------------|---------|--------------------------------