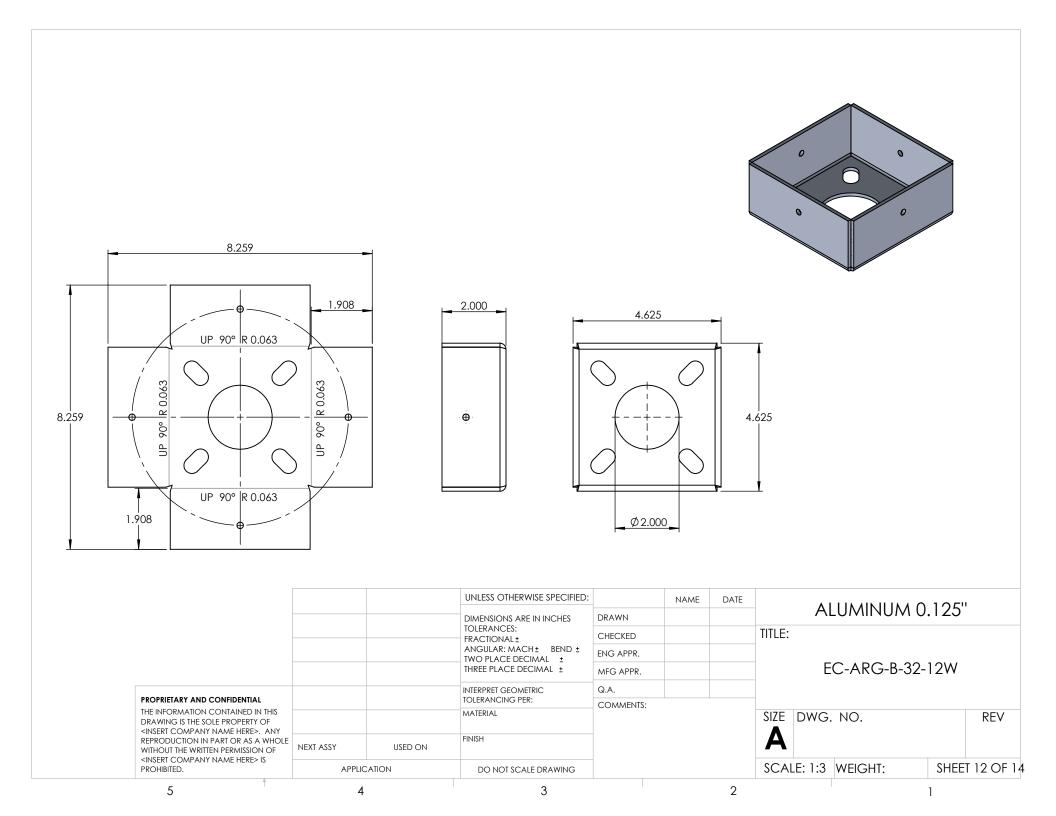

| NEXT ASSY   | USED ON | FINISH                                                            |           |      |          | Α               |         |      |           |
|                                                                                                                                                                                                                                                                                   | APPLICATION |         | DO NOT SCALE DRAWING                                              |           |      |          | SCALE: 1:2      | WEIGHT: | SHEE | T 5 OF 14 |

















3/8" X 12" LONG ANCHOR BOLT SIZE