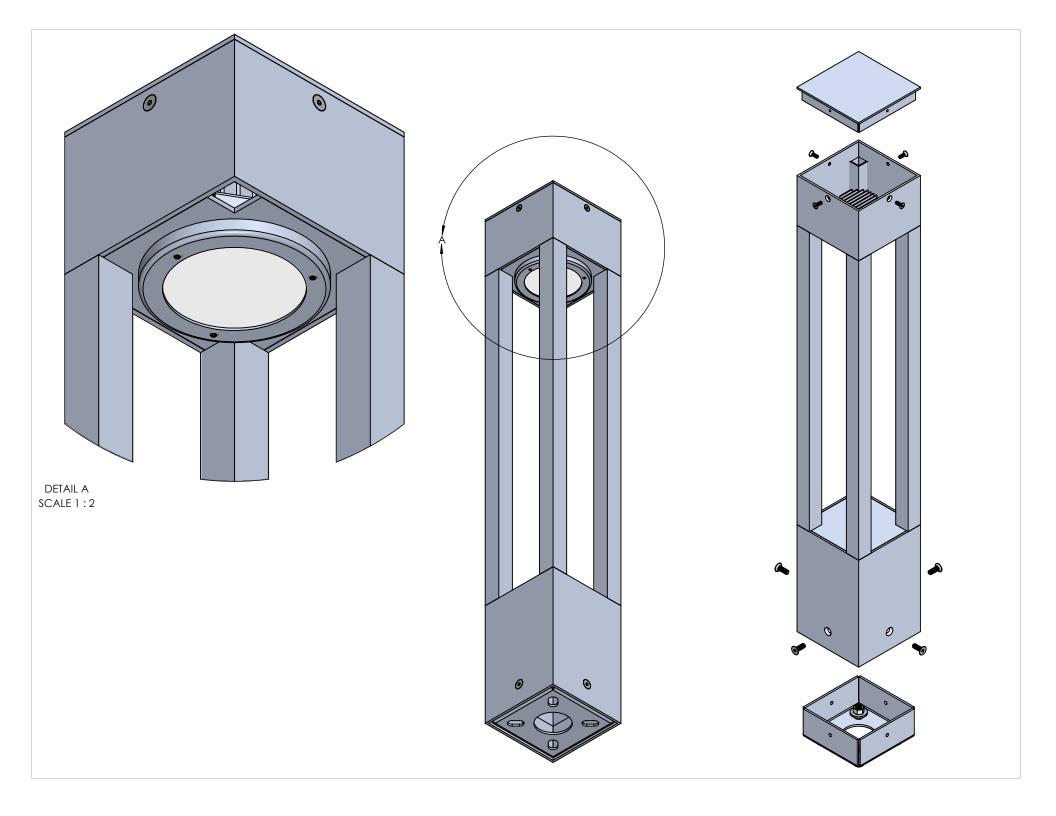

|                                                                                                                                                                                                                                                                                   |             |         | UNLESS OTHERWISE SPECIFIED:                                       |           | NAME | DATE     | 5"X5" POST      |         |      |           |
|-----------------------------------------------------------------------------------------------------------------------------------------------------------------------------------------------------------------------------------------------------------------------------------|-------------|---------|-------------------------------------------------------------------|-----------|------|----------|-----------------|---------|------|-----------|
|                                                                                                                                                                                                                                                                                   |             |         | DIMENSIONS ARE IN INCHES                                          | DRAWN     |      |          |                 |         |      |           |
|                                                                                                                                                                                                                                                                                   |             |         | TOLERANCES: FRACTIONAL± ANGULAR: MACH± BEND ± TWO PLACE DECIMAL ± | CHECKED   |      |          | TITLE:          |         |      |           |
|                                                                                                                                                                                                                                                                                   |             |         |                                                                   | ENG APPR. |      |          |                 |         |      |           |
|                                                                                                                                                                                                                                                                                   |             |         | THREE PLACE DECIMAL ±  INTERPRET GEOMETRIC                        | MFG APPR. |      |          | EC-ARG-B-32-12W |         |      |           |
| PROPRIETARY AND CONFIDENTIAL THE INFORMATION CONTAINED IN THIS DRAWING IS THE SOLE PROPERTY OF <insert company="" here="" name="">. ANY REPRODUCTION IN PART OR AS A WHOLE WITHOUT THE WRITTEN PERMISSION OF <insert company="" here="" name=""> IS PROHIBITED.</insert></insert> |             |         |                                                                   | Q.A.      |      |          |                 |         |      |           |
|                                                                                                                                                                                                                                                                                   |             |         | TOLERANCING PER:                                                  | COMMENTS: |      |          |                 |         |      |           |
|                                                                                                                                                                                                                                                                                   |             |         | MATERIAL                                                          |           |      | SIZE DWG | DWG. NO.        |         | REV  |           |
|                                                                                                                                                                                                                                                                                   | NEXT ASSY   | USED ON | FINISH                                                            |           |      |          | Α               |         |      |           |
|                                                                                                                                                                                                                                                                                   | APPLICATION |         | DO NOT SCALE DRAWING                                              |           |      |          | SCALE: 1:2      | WEIGHT: | SHEE | T 5 OF 14 |

3/8" X 12" LONG ANCHOR BOLT SIZE