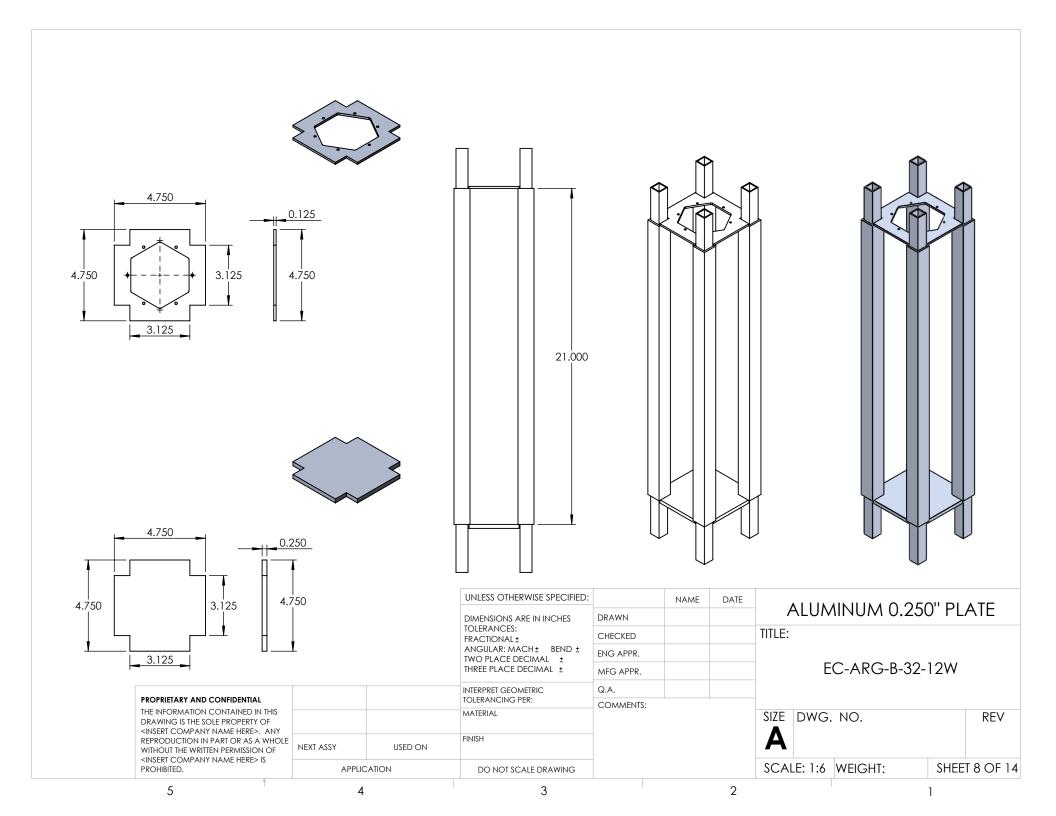

| NEXT ASSY   | USED ON | FINISH                                                            |           |      |          | Α               |         |      |           |
|                                                                                                                                                                                                                                                                                   | APPLICATION |         | DO NOT SCALE DRAWING                                              |           |      |          | SCALE: 1:2      | WEIGHT: | SHEE | T 5 OF 14 |

















3/8" X 12" LONG ANCHOR BOLT SIZE