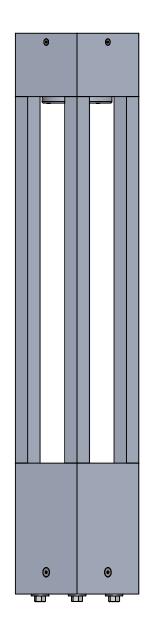

|                                                                                                                                                                                                                                                                                   |             |         | UNLESS OTHERWISE SPECIFIED:                                       |           | NAME | DATE     | 5"X5" POST      |         |      |           |
|-----------------------------------------------------------------------------------------------------------------------------------------------------------------------------------------------------------------------------------------------------------------------------------|-------------|---------|------------------------------