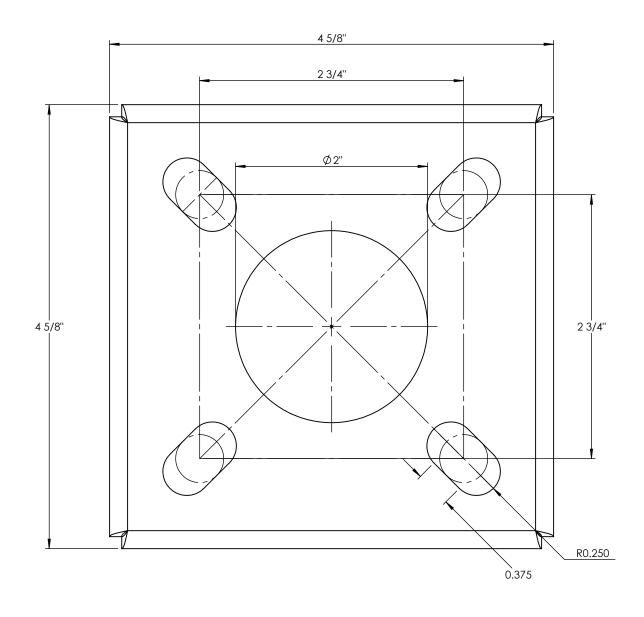

| NEXT ASSY   | USED ON | FINISH                                                            |           |      |          | Α               |         |      |           |
|                                                                                                                                                                                                                                                                                   | APPLICATION |         | DO NOT SCALE DRAWING                                              |           |      |          | SCALE: 1:2      | WEIGHT: | SHEE | T 5 OF 14 |

















3/8" X 12" LONG ANCHOR BOLT SIZE