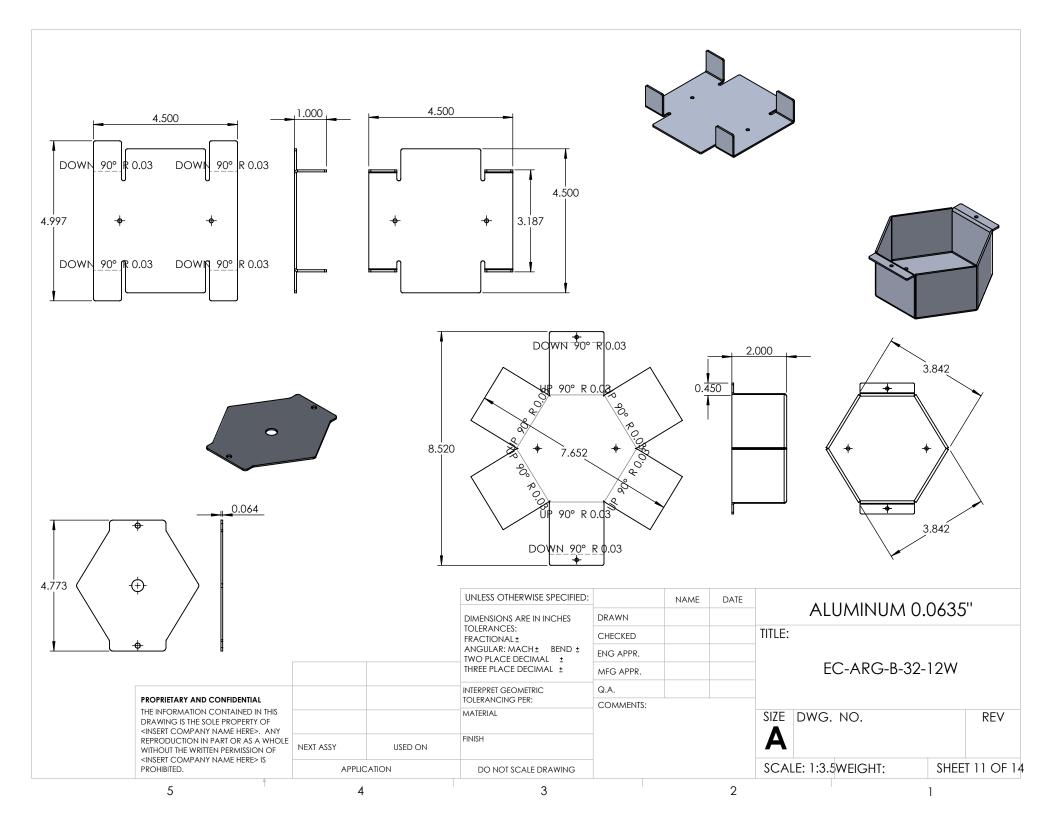

| NEXT ASSY   | USED ON | FINISH                                                            |           |      |          | Α               |         |      |           |
|                                                                                                                                                                                                                                                                                   | APPLICATION |         | DO NOT SCALE DRAWING                                              |           |      |          | SCALE: 1:2      | WEIGHT: | SHEE | T 5 OF 14 |

















3/8" X 12" LONG ANCHOR BOLT SIZE