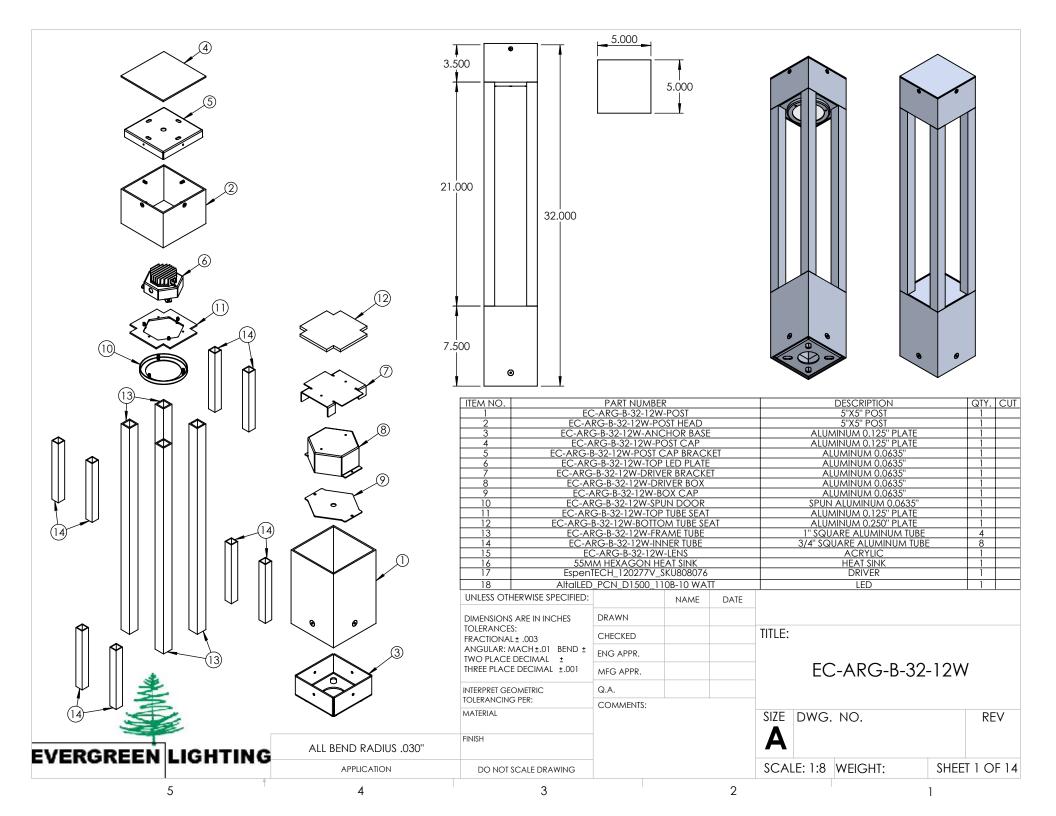

|                                                                                                                                                                                                                                                                                   |             |         | UNLESS OTHERWISE SPECIFIED:                                       |           | NAME | DATE     | 5"X5" POST      |         |      |           |
|-----------------------------------------------------------------------------------------------------------------------------------------------------------------------------------------------------------------------------------------------------------------------------------|-------------|---------|----------------------------