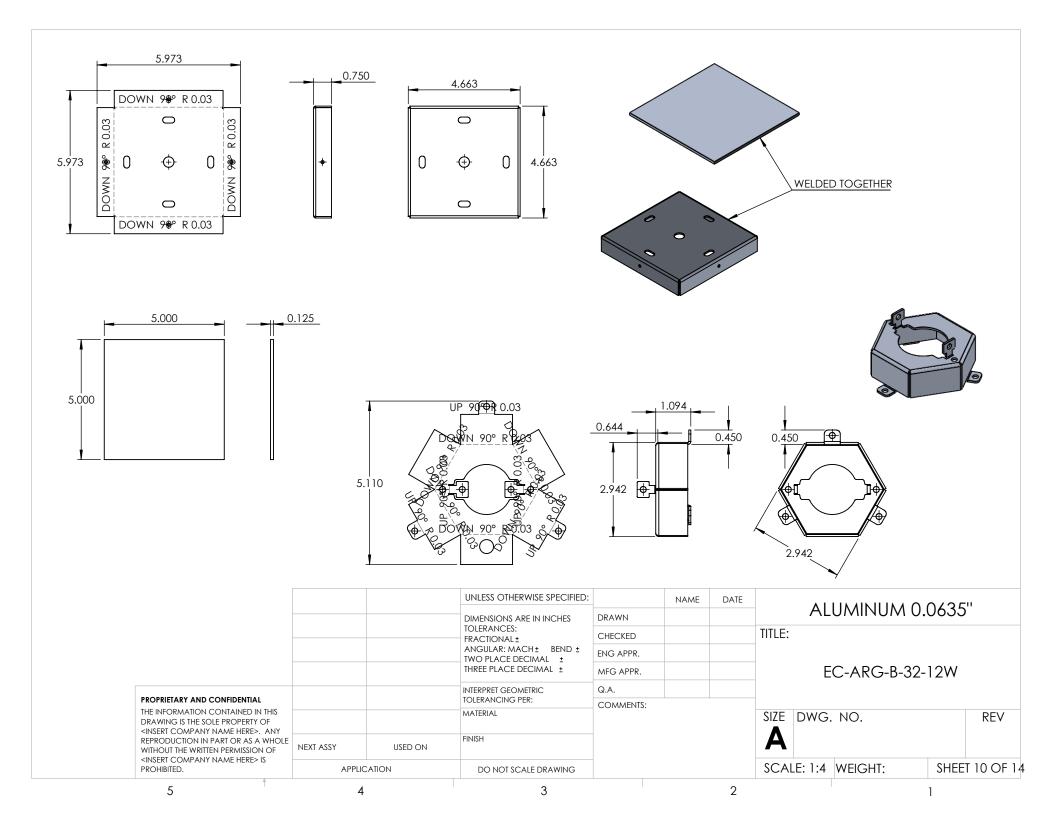

| NEXT ASSY   | USED ON | FINISH                                                            |           |      |          | Α               |         |      |           |
|                                                                                                                                                                                                                                                                                   | APPLICATION |         | DO NOT SCALE DRAWING                                              |           |      |          | SCALE: 1:2      | WEIGHT: | SHEE | T 5 OF 14 |

















3/8" X 12" LONG ANCHOR BOLT SIZE