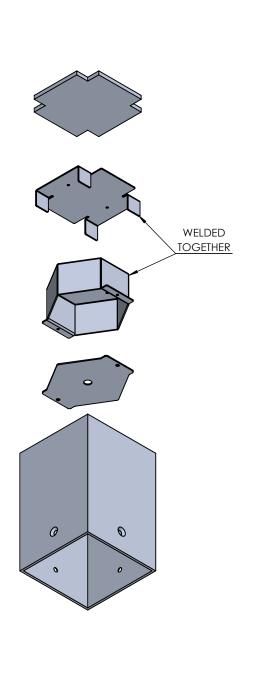

|                                                                                                                                                                                                                                                                                   |             |         | UNLESS OTHERWISE SPECIFIED:                                       |           | NAME | DATE     | 5"X5" POST      |         |      |           |
|-----------------------------------------------------------------------------------------------------------------------------------------------------------------------------------------------------------------------------------------------------------------------------------|-------------|---------|-------------------------------------------------------------------|-----------|------|----------|-----------------|---------|------|-----------|
|                                                                                                                                                                                                                                                                                   |             |         | DIMENSIONS ARE IN INCHES                                          | DRAWN     |      |          |                 |         |      |           |
|                                                                                                                                                                                                                                                                                   |             |         | TOLERANCES: FRACTIONAL± ANGULAR: MACH± BEND ± TWO PLACE DECIMAL ± | CHECKED   |      |          | TITLE:          |         |      |           |
|                                                                                                                                                                                                                                                                                   |             |         |                                                                   | ENG APPR. |      |          |                 |         |      |           |
|                                                                                                                                                                                                                                                                                   |             |         | THREE PLACE DECIMAL ±  INTERPRET GEOMETRIC                        | MFG APPR. |      |          | EC-ARG-B-32-12W |         |      |           |
| PROPRIETARY AND CONFIDENTIAL THE INFORMATION CONTAINED IN THIS DRAWING IS THE SOLE PROPERTY OF <insert company="" here="" name="">. ANY REPRODUCTION IN PART OR AS A WHOLE WITHOUT THE WRITTEN PERMISSION OF <insert company="" here="" name=""> IS PROHIBITED.</insert></insert> |             |         |                                                                   | Q.A.      |      |          |                 |         |      |           |
|                                                                                                                                                                                                                                                                                   |             |         | TOLERANCING PER:                                                  | COMMENTS: |      |          |                 |         |      |           |
|                                                                                                                                                                                                                                                                                   |             |         | MATERIAL                                                          |           |      | SIZE DWG | DWG. NO.        |         | REV  |           |
|                                                                                                                                                                                                                                                                                   | NEXT ASSY   | USED ON | FINISH                                                            |           |      |          | Α               |         |      |           |
|                                                                                                                                                                                                                                                                                   | APPLICATION |         | DO NOT SCALE DRAWING                                              |           |      |          | SCALE: 1:2      | WEIGHT: | SHEE | T 5 OF 14 |