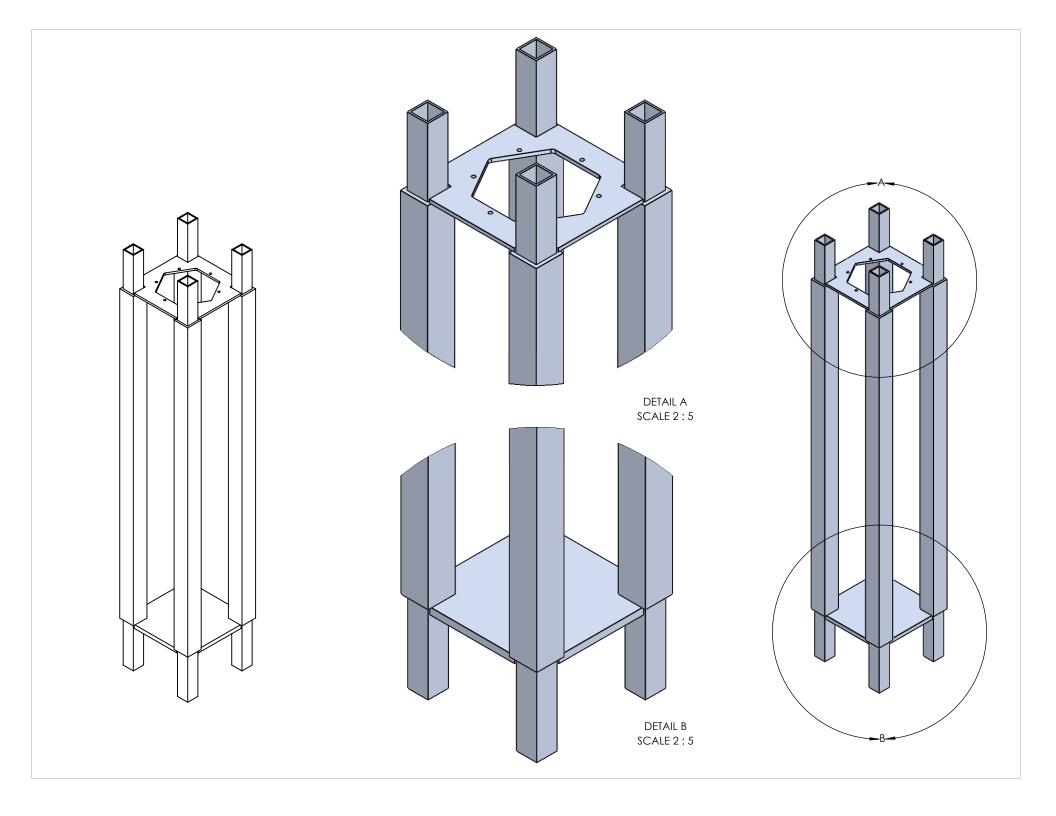

| NEXT ASSY   | USED ON | FINISH                                                            |           |      |          | Α               |         |      |           |
|                                                                                                                                                                                                                                                                                   | APPLICATION |         | DO NOT SCALE DRAWING                                              |           |      |          | SCALE: 1:2      | WEIGHT: | SHEE | T 5 OF 14 |

















3/8" X 12" LONG ANCHOR BOLT SIZE