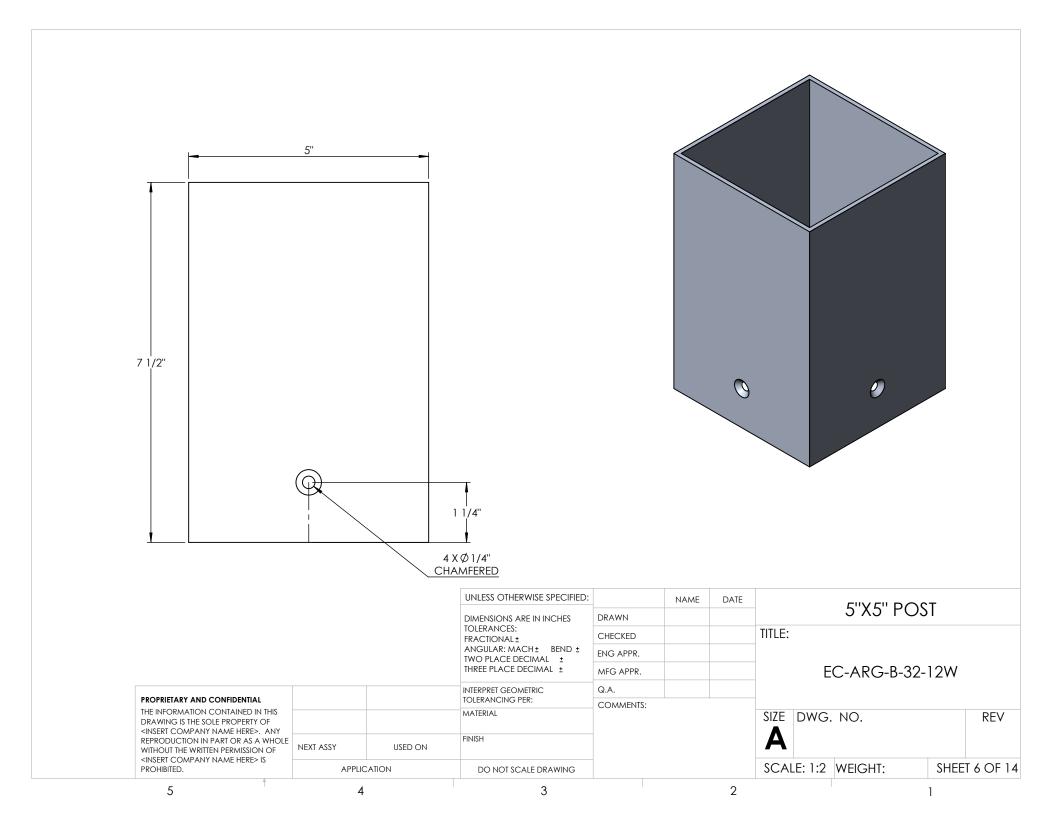

|                                                                                                                                                                                                                                                                                   |             |         | UNLESS OTHERWISE SPECIFIED:                                       |           | NAME | DATE     | 5"X5" POST      |         |      |           |
|-----------------------------------------------------------------------------------------------------------------------------------------------------------------------------------------------------------------------------------------------------------------------------------|-------------|---------|-------------------------------------------------------------------|-----------|------|----------|-----------------|---------|------|-----------|
|                                                                                                                                                                                                                                                                                   |             |         | DIMENSIONS ARE IN INCHES                                          | DRAWN     |      |          |                 |         |      |           |
|                                                                                                                                                                                                                                                                                   |             |         | TOLERANCES: FRACTIONAL± ANGULAR: MACH± BEND ± TWO PLACE DECIMAL ± | CHECKED   |      |          | TITLE:          |         |      |           |
|                                                                                                                                                                                                                                                                                   |             |         |                                                                   | ENG APPR. |      |          |                 |         |      |           |
|                                                                                                                                                                                                                                                                                   |             |         | THREE PLACE DECIMAL ±  INTERPRET GEOMETRIC                        | MFG APPR. |      |          | EC-ARG-B-32-12W |         |      |           |
| PROPRIETARY AND CONFIDENTIAL THE INFORMATION CONTAINED IN THIS DRAWING IS THE SOLE PROPERTY OF <insert company="" here="" name="">. ANY REPRODUCTION IN PART OR AS A WHOLE WITHOUT THE WRITTEN PERMISSION OF <insert company="" here="" name=""> IS PROHIBITED.</insert></insert> |             |         |                                                                   | Q.A.      |      |          |                 |         |      |           |
|                                                                                                                                                                                                                                                                                   |             |         | TOLERANCING PER:                                                  | COMMENTS: |      |          |                 |         |      |           |
|                                                                                                                                                                                                                                                                                   |             |         | MATERIAL                                                          |           |      | SIZE DWG | DWG. NO.        |         | REV  |           |
|                                                                                                                                                                                                                                                                                   | NEXT ASSY   | USED ON | FINISH                                                            |           |      |          | Α               |         |      |           |
|                                                                                                                                                                                                                                                                                   | APPLICATION |         | DO NOT SCALE DRAWING                                              |           |      |          | SCALE: 1:2      | WEIGHT: | SHEE | T 5 OF 14 |