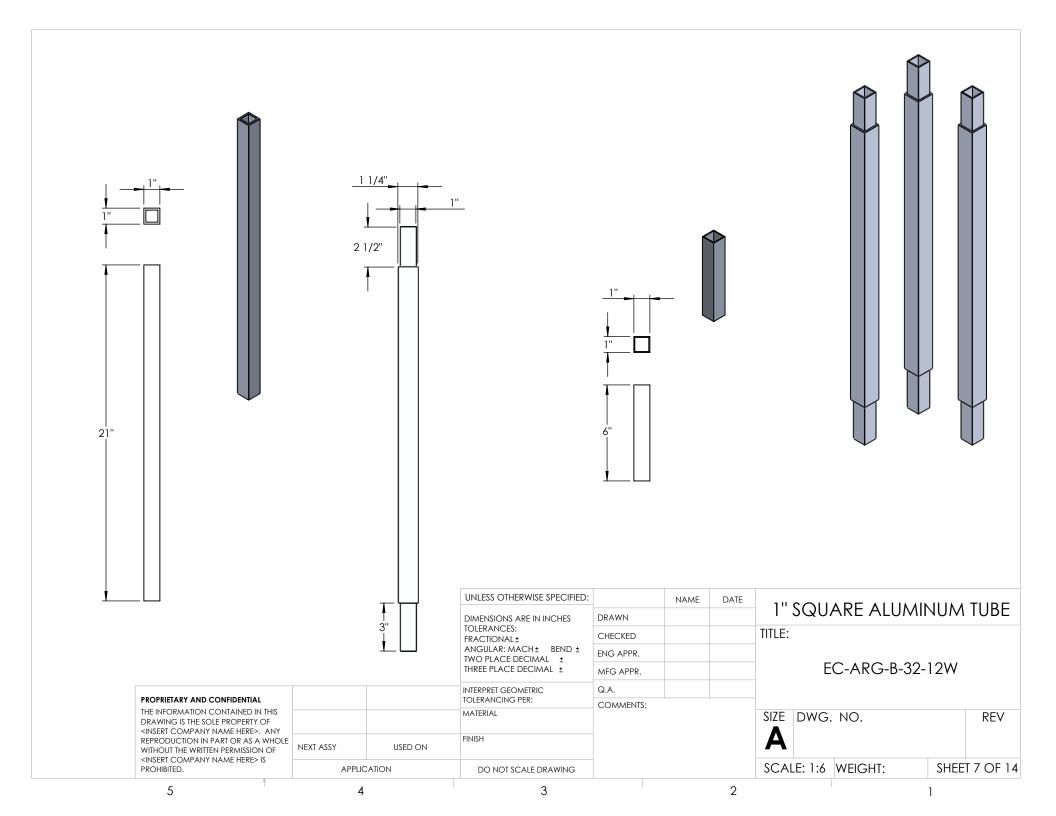

| NEXT ASSY   | USED ON | FINISH                                                            |           |      |          | Α               |         |      |           |
|                                                                                                                                                                                                                                                                                   | APPLICATION |         | DO NOT SCALE DRAWING                                              |           |      |          | SCALE: 1:2      | WEIGHT: | SHEE | T 5 OF 14 |

















3/8" X 12" LONG ANCHOR BOLT SIZE