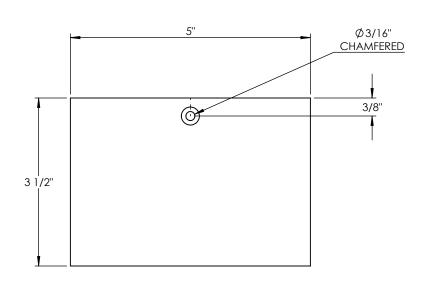

|                                                                                                                                                                                                                                                                                   |             |         | UNLESS OTHERWISE SPECIFIED:                                       |           | NAME | DATE     | 5"X5" POST      |         |      |           |
|-----------------------------------------------------------------------------------------------------------------------------------------------------------------------------------------------------------------------------------------------------------------------------------|-------------|---------|------------------------------------------------