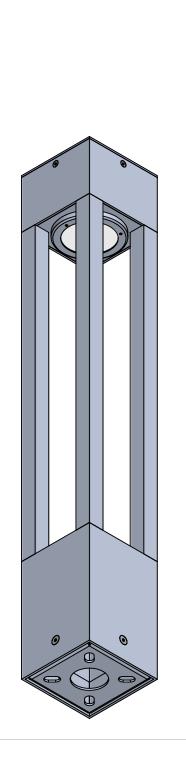

|                                                                                                                                                                                                                                                                                   |             |         | UNLESS OTHERWISE SPECIFIED:                                       |           | NAME | DATE     | 5"X5" POST      |         |      |           |
|-----------------------------------------------------------------------------------------------------------------------------------------------------------------------------------------------------------------------------------------------------------------------------------|-------------|---------|-------------------------------------------------------------------|-----------|------|----------|-----------------|---------|------|-----------|
|                                                                                                                                                                                                                                                                                   |             |         | DIMENSIONS ARE IN INCHES                                          | DRAWN     |      |          |                 |         |      |           |
|                                                                                                                                                                                                                                                                                   |             |         | TOLERANCES: FRACTIONAL± ANGULAR: MACH± BEND ± TWO PLACE DECIMAL ± | CHECKED   |      |          | TITLE:          |         |      |           |
|                                                                                                                                                                                                                                                                                   |             |         |                                                                   | ENG APPR. |      |          |                 |         |      |           |
|                                                                                                                                                                                                                                                                                   |             |         | THREE PLACE DECIMAL ±  INTERPRET GEOMETRIC                        | MFG APPR. |      |          | EC-ARG-B-32-12W |         |      |           |
| PROPRIETARY AND CONFIDENTIAL THE INFORMATION CONTAINED IN THIS DRAWING IS THE SOLE PROPERTY OF <insert company="" here="" name="">. ANY REPRODUCTION IN PART OR AS A WHOLE WITHOUT THE WRITTEN PERMISSION OF <insert company="" here="" name=""> IS PROHIBITED.</insert></insert> |             |         |                                                                   | Q.A.      |      |          |                 |         |      |           |
|                                                                                                                                                                                                                                                                                   |             |         | TOLERANCING PER:                                                  | COMMENTS: |      |          |                 |         |      |           |
|                                                                                                                                                                                                                                                                                   |             |         | MATERIAL                                                          |           |      | SIZE DWG | DWG. NO.        |         | REV  |           |
|                                                                                                                                                                                                                                                                                   | NEXT ASSY   | USED ON | FINISH                                                            |           |      |          | Α               |         |      |           |
|                                                                                                                                                                                                                                                                                   | APPLICATION |         | DO NOT SCALE DRAWING                                              |           |      |          | SCALE: 1:2      | WEIGHT: | SHEE | T 5 OF 14 |