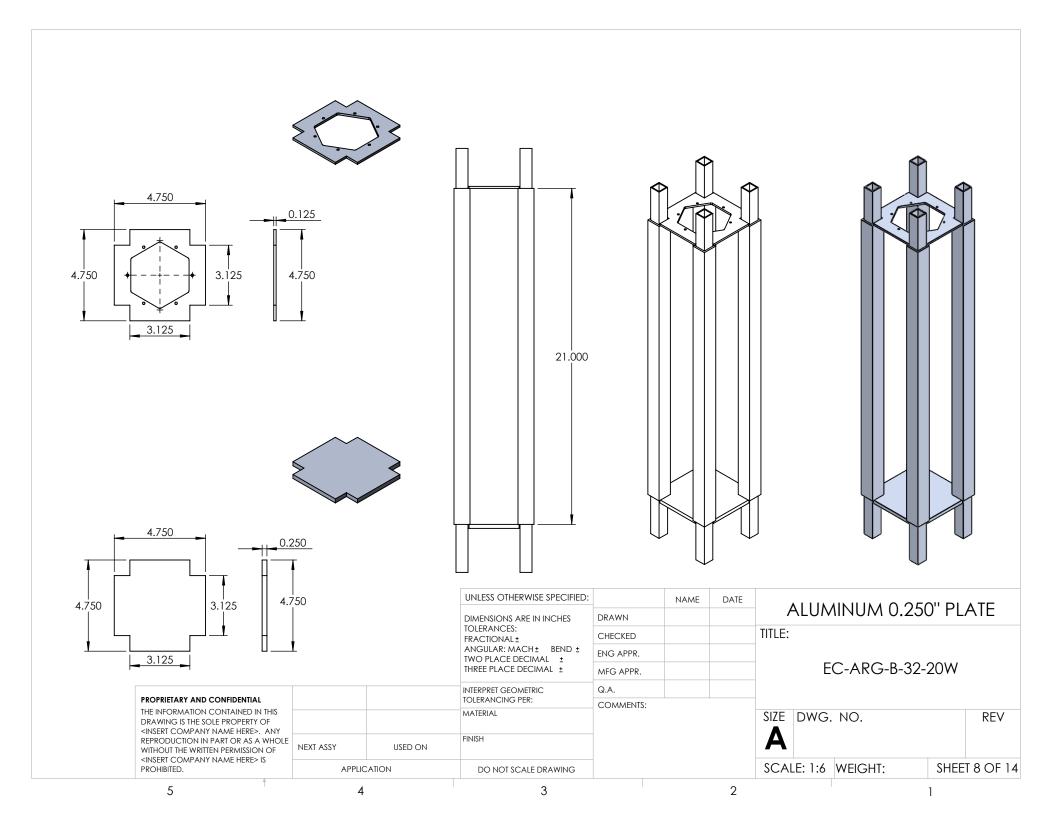

|                                                                                                                                                                                                                                   |             |         | UNLESS OTHERWISE SPECIFIED:                                       |           | NAME | DATE          | CUVCU DOCT         |   |     |               |
|-----------------------------------------------------------------------------------------------------------------------------------------------------------------------------------------------------------------------------------|-------------|---------|-------------------------------------------------------------------|-----------|------|---------------|--------------------|---|-----|---------------|
|                                                                                                                                                                                                                                   |             |         | DIMENSIONS ARE IN INCHES                                          | DRAWN     |      |               | 5"X5" POST         |   |     |               |
|                                                                                                                                                                                                                                   |             |         | TOLERANCES: FRACTIONAL± ANGULAR: MACH± BEND ± TWO PLACE DECIMAL ± | CHECKED   |      |               | TITLE:             |   |     |               |
|                                                                                                                                                                                                                                   |             |         |                                                                   | ENG APPR. |      |               |                    |   |     |               |
|                                                                                                                                                                                                                                   |             |         | THREE PLACE DECIMAL ±  INTERPRET GEOMETRIC                        | MFG APPR. |      |               | EC-ARG-B-32-20W    |   |     |               |
| PROPRIETARY AND CONFIDENTIAL THE INFORMATION CONTAINED IN THIS DRAWING IS THE SOLE PROPERTY OF «INSERT COMPANY NAME HERE». ANY REPRODUCTION IN PART OR AS A WHOLE WITHOUT THE WRITTEN PERMISSION OF «INSERT COMPANY NAME HERE» IS |             |         |                                                                   | Q.A.      |      |               |                    |   |     |               |
|                                                                                                                                                                                                                                   |             |         | TOLERANCING PER:  MATERIAL                                        | COMMENTS: |      | SIZE DWG. NO. |                    |   | REV |               |
|                                                                                                                                                                                                                                   | NEXT ASSY   | USED ON | FINISH                                                            |           |      |               | Α                  |   |     |               |
| PROHIBITED.                                                                                                                                                                                                                       | APPLICATION |         | DO NOT SCALE DRAWING                                              |           |      |               | SCALE: 1:2 WEIGHT: |   | SHE | SHEET 5 OF 14 |
| 5                                                                                                                                                                                                                                 | 4           |         | 3                                                                 |           |      | 2             |                    | 1 |     |               |