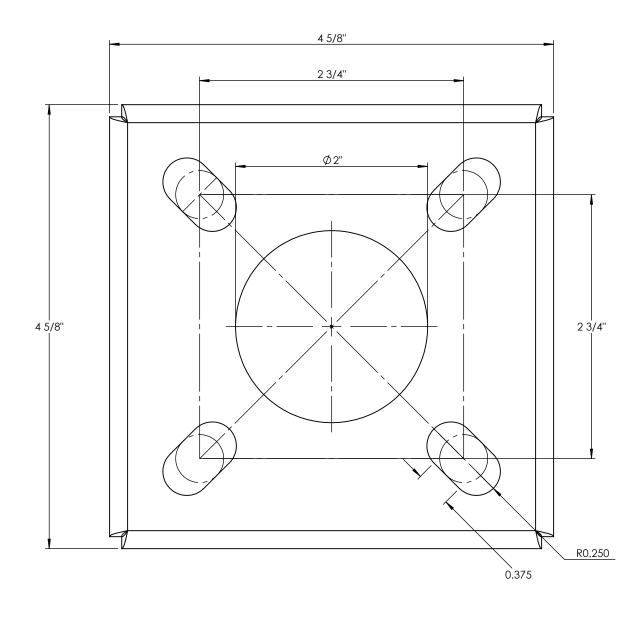

| APPLICATION |         | DO NOT SCALE DRAWING                                              |           |      |               | SCALE: 1:2 WEIGHT: |   | SHE | SHEET 5 OF 14 |
| 5                                                                                                                                                                                                                                 | 4           |         | 3                                                                 |           |      | 2             |                    | 1 |     |               |

















3/8" X 12" LONG ANCHOR BOLT SIZE