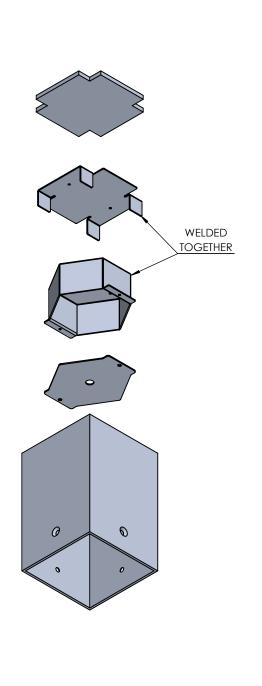

|                                                                                                                                                                                                                                   |             |         | UNLESS OTHERWISE SPECIFIED:                                       |           | NAME | DATE          | CUVCU DOCT         |   |     |               |
|-----------------------------------------------------------------------------------------------------------------------------------------------------------------------------------------------------------------------------------|-------------|---------|-------------------------------------------------------------------|-----------|------|---------------|--------------------|---|-----|---------------|
|                                                                                                                                                                                                                                   |             |         | DIMENSIONS ARE IN INCHES                                          | DRAWN     |      |               | 5"X5" POST         |   |     |               |
|                                                                                                                                                                                                                                   |             |         | TOLERANCES: FRACTIONAL± ANGULAR: MACH± BEND ± TWO PLACE DECIMAL ± | CHECKED   |      |               | TITLE:             |   |     |               |
|                                                                                                                                                                                                                                   |             |         |                                                                   | ENG APPR. |      |               |                    |   |     |               |
|                                                                                                                                                                                                                                   |             |         | THREE PLACE DECIMAL ±  INTERPRET GEOMETRIC                        | MFG APPR. |      |               | EC-ARG-B-32-20W    |   |     |               |
| PROPRIETARY AND CONFIDENTIAL THE INFORMATION CONTAINED IN THIS DRAWING IS THE SOLE PROPERTY OF «INSERT COMPANY NAME HERE». ANY REPRODUCTION IN PART OR AS A WHOLE WITHOUT THE WRITTEN PERMISSION OF «INSERT COMPANY NAME HERE» IS |             |         |                                                                   | Q.A.      |      |               |                    |   |     |               |
|                                                                                                                                                                                                                                   |             |         | TOLERANCING PER:  MATERIAL                                        | COMMENTS: |      | SIZE DWG. NO. |                    |   | REV |               |
|                                                                                                                                                                                                                                   | NEXT ASSY   | USED ON | FINISH                                                            |           |      |               | Α                  |   |     |               |
| PROHIBITED.                                                                                                                                                                                                                       | APPLICATION |         | DO NOT SCALE DRAWING                                              |           |      |               | SCALE: 1:2 WEIGHT: |   | SHE | SHEET 5 OF 14 |
| 5                                                                                                                                                                                                                                 | 4           |         | 3                                                                 |           |      | 2             |                    | 1 |     |               |