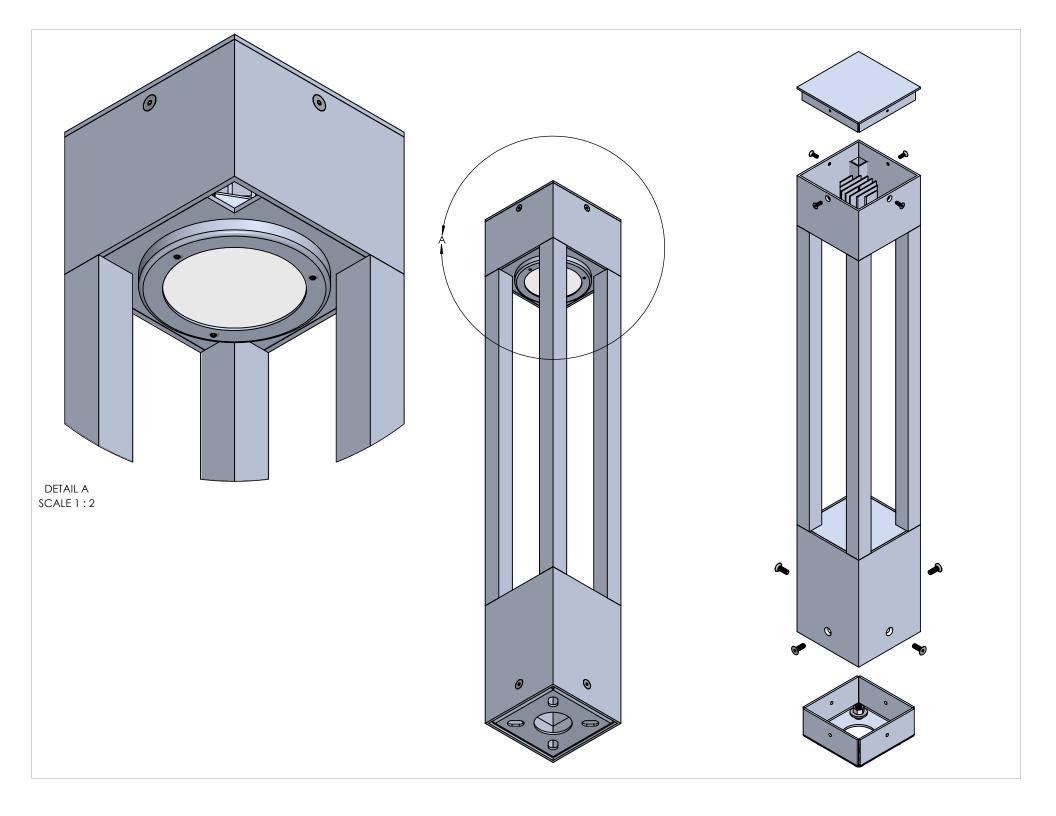

|                                                                                                                                                                                                                                   |             |         | UNLESS OTHERWISE SPECIFIED:                                       |           | NAME | DATE          | CUVCU DOCT         |   |     |               |
|-----------------------------------------------------------------------------------------------------------------------------------------------------------------------------------------------------------------------------------|-------------|---------|-------------------------------------------------------------------|-----------|------|---------------|--------------------|---|-----|---------------|
|                                                                                                                                                                                                                                   |             |         | DIMENSIONS ARE IN INCHES                                          | DRAWN     |      |               | 5"X5" POST         |   |     |               |
|                                                                                                                                                                                                                                   |             |         | TOLERANCES: FRACTIONAL± ANGULAR: MACH± BEND ± TWO PLACE DECIMAL ± | CHECKED   |      |               | TITLE:             |   |     |               |
|                                                                                                                                                                                                                                   |             |         |                                                                   | ENG APPR. |      |               |                    |   |     |               |
|                                                                                                                                                                                                                                   |             |         | THREE PLACE DECIMAL ±  INTERPRET GEOMETRIC                        | MFG APPR. |      |               | EC-ARG-B-32-20W    |   |     |               |
| PROPRIETARY AND CONFIDENTIAL THE INFORMATION CONTAINED IN THIS DRAWING IS THE SOLE PROPERTY OF «INSERT COMPANY NAME HERE». ANY REPRODUCTION IN PART OR AS A WHOLE WITHOUT THE WRITTEN PERMISSION OF «INSERT COMPANY NAME HERE» IS |             |         |                                                                   | Q.A.      |      |               |                    |   |     |               |
|                                                                                                                                                                                                                                   |             |         | TOLERANCING PER:  MATERIAL                                        | COMMENTS: |      | SIZE DWG. NO. |                    |   | REV |               |
|                                                                                                                                                                                                                                   | NEXT ASSY   | USED ON | FINISH                                                            |           |      |               | Α                  |   |     |               |
| PROHIBITED.                                                                                                                                                                                                                       | APPLICATION |         | DO NOT SCALE DRAWING                                              |           |      |               | SCALE: 1:2 WEIGHT: |   | SHE | SHEET 5 OF 14 |
| 5                                                                                                                                                                                                                                 | 4           |         | 3                                                                 |           |      | 2             |                    | 1 |     |               |