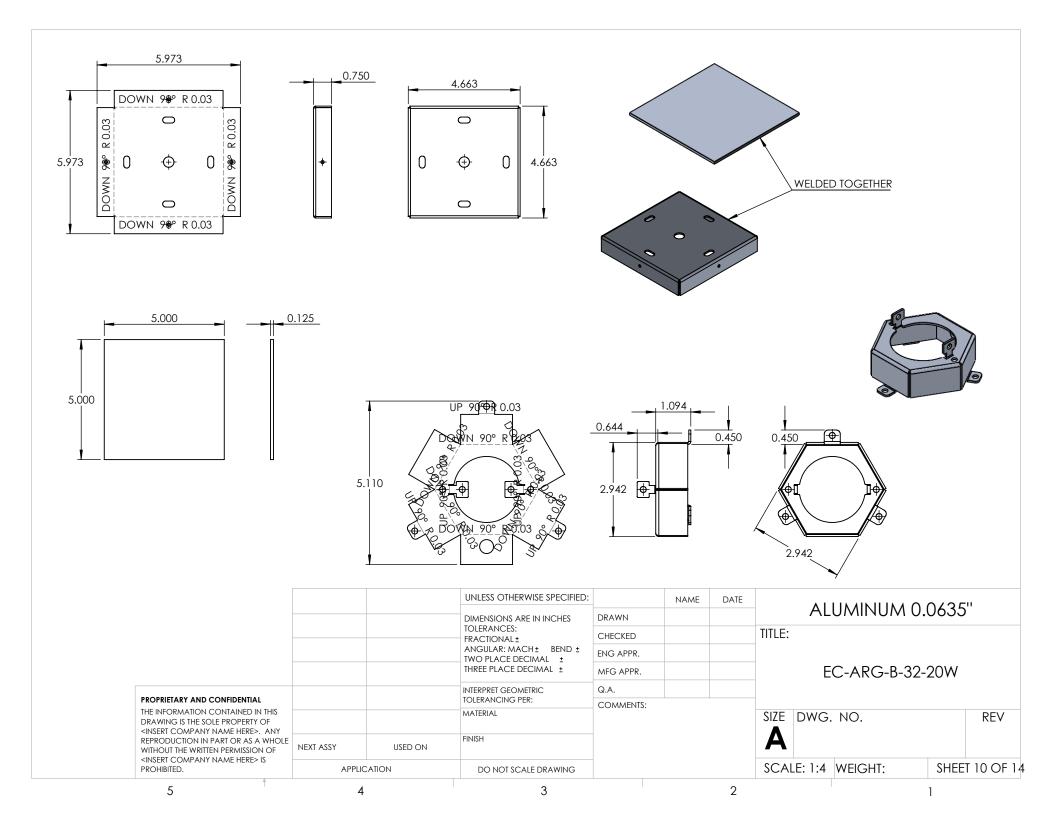

| APPLICATION |         | DO NOT SCALE DRAWING                                              |           |      |               | SCALE: 1:2 WEIGHT: |   | SHE | SHEET 5 OF 14 |
| 5                                                                                                                                                                                                                                 | 4           |         | 3                                                                 |           |      | 2             |                    | 1 |     |               |

















3/8" X 12" LONG ANCHOR BOLT SIZE