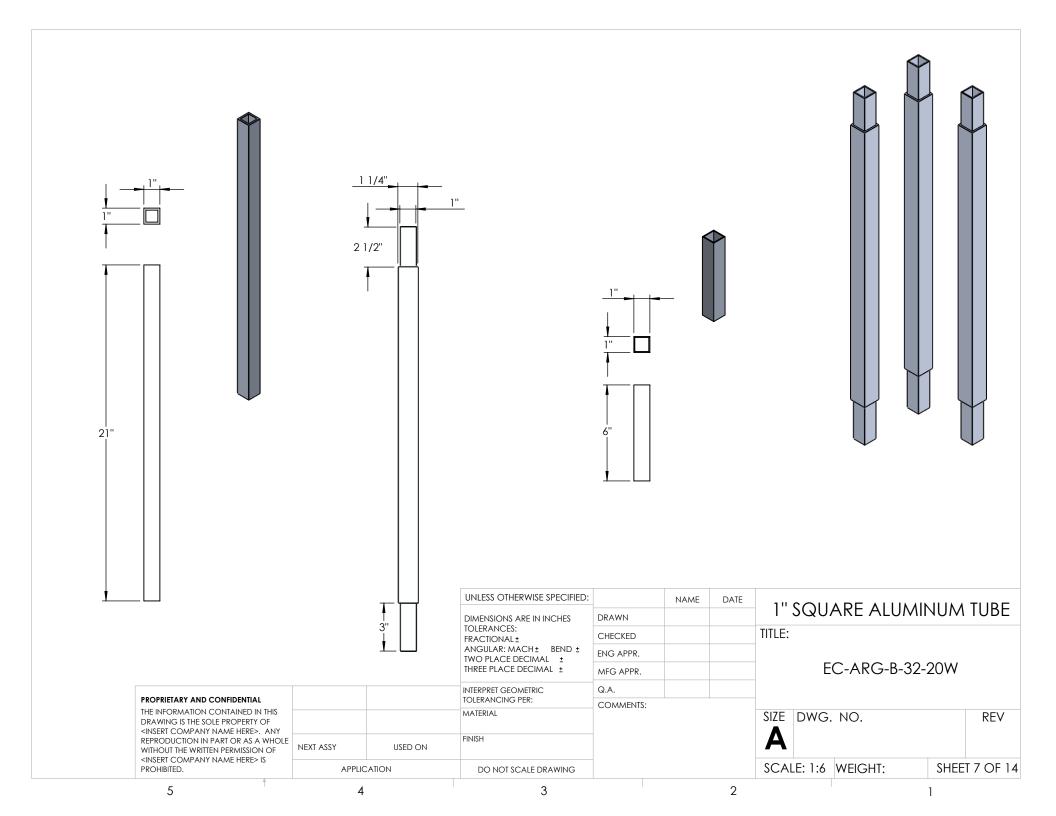

|                                                                                                                                                                                                                                   |             |         | UNLESS OTHERWISE SPECIFIED:                                       |           | NAME | DATE          | CUVCU DOCT         |   |     |               |
|-----------------------------------------------------------------------------------------------------------------------------------------------------------------------------------------------------------------------------------|-------------|---------|-------------------------------------------------------------------|-----------|------|---------------|--------------------|---|-----|---------------|
|                                                                                                                                                                                                                                   |             |         | DIMENSIONS ARE IN INCHES                                          | DRAWN     |      |               | 5"X5" POST         |   |     |               |
|                                                                                                                                                                                                                                   |             |         | TOLERANCES: FRACTIONAL± ANGULAR: MACH± BEND ± TWO PLACE DECIMAL ± | CHECKED   |      |               | TITLE:             |   |     |               |
|                                                                                                                                                                                                                                   |             |         |                                                                   | ENG APPR. |      |               |                    |   |     |               |
|                                                                                                                                                                                                                                   |             |         | THREE PLACE DECIMAL ±  INTERPRET GEOMETRIC                        | MFG APPR. |      |               | EC-ARG-B-32-20W    |   |     |               |
| PROPRIETARY AND CONFIDENTIAL THE INFORMATION CONTAINED IN THIS DRAWING IS THE SOLE PROPERTY OF «INSERT COMPANY NAME HERE». ANY REPRODUCTION IN PART OR AS A WHOLE WITHOUT THE WRITTEN PERMISSION OF «INSERT COMPANY NAME HERE» IS |             |         |                                                                   | Q.A.      |      |               |                    |   |     |               |
|                                                                                                                                                                                                                                   |             |         | TOLERANCING PER:  MATERIAL                                        | COMMENTS: |      | SIZE DWG. NO. |                    |   | REV |               |
|                                                                                                                                                                                                                                   | NEXT ASSY   | USED ON | FINISH                                                            |           |      |               | Α                  |   |     |               |
| PROHIBITED.                                                                                                                                                                                                                       | APPLICATION |         | DO NOT SCALE DRAWING                                              |           |      |               | SCALE: 1:2 WEIGHT: |   | SHE | SHEET 5 OF 14 |
| 5                                                                                                                                                                                                                                 | 4           |         | 3                                                                 |           |      | 2             |                    | 1 |     |               |