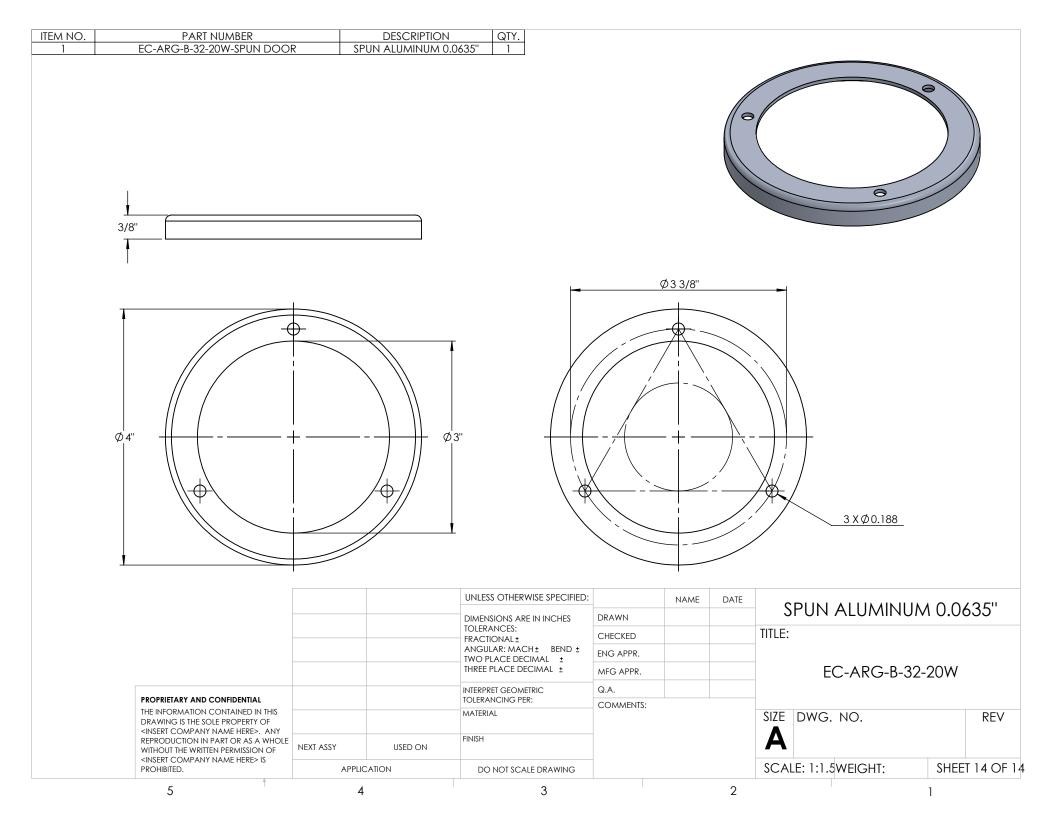

| APPLICATION |         | DO NOT SCALE DRAWING                                              |           |      |               | SCALE: 1:2 WEIGHT: |   | SHE | SHEET 5 OF 14 |
| 5                                                                                                                                                                                                                                 | 4           |         | 3                                                                 |           |      | 2             |                    | 1 |     |               |

















3/8" X 12" LONG ANCHOR BOLT SIZE