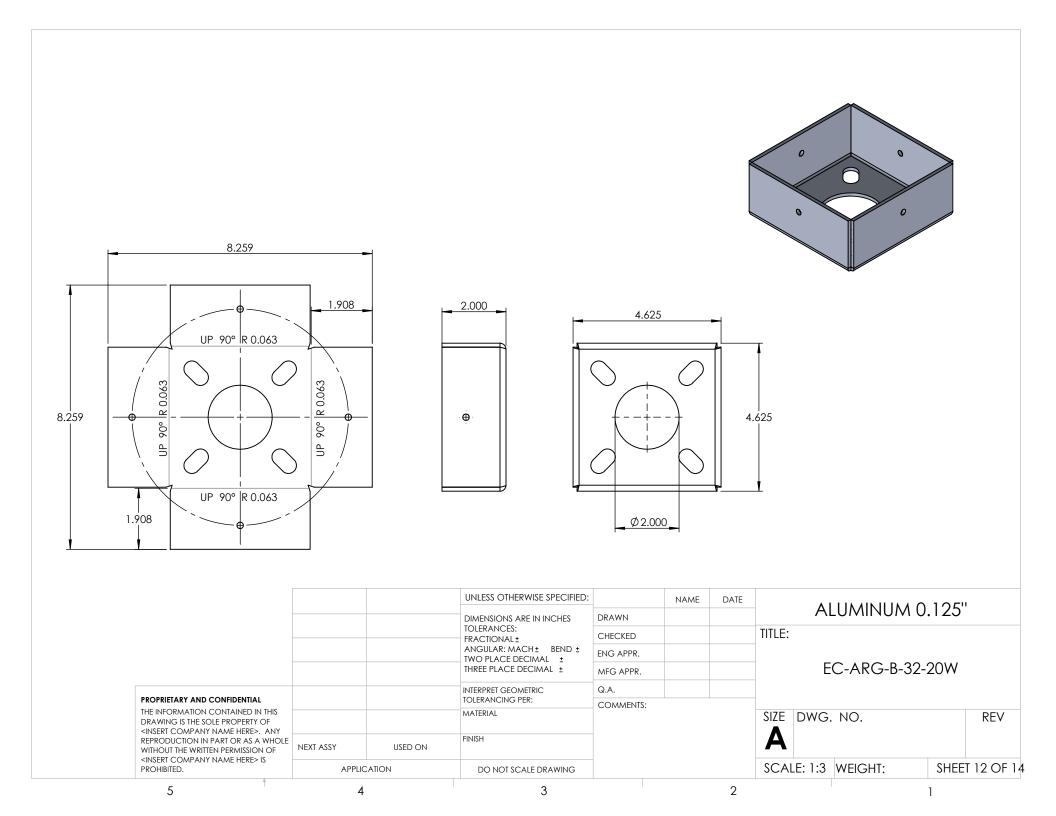

| APPLICATION |         | DO NOT SCALE DRAWING                                              |           |      |               | SCALE: 1:2 WEIGHT: |   | SHE | SHEET 5 OF 14 |
| 5                                                                                                                                                                                                                                 | 4           |         | 3                                                                 |           |      | 2             |                    | 1 |     |               |

















3/8" X 12" LONG ANCHOR BOLT SIZE