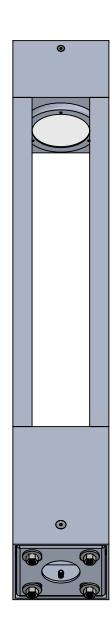

|                                                                                                                                                                                                                                   |             |         | UNLESS OTHERWISE SPECIFIED:                                       |           | NAME | DATE          | CUVCU DOCT         |   |     |               |
|-----------------------------------------------------------------------------------------------------------------------------------------------------------------------------------------------------------------------------------|-------------|---------|-------------------------------------------------------------------|-----------|------|---------------|--------------------|---|-----|---------------|
|                                                                                                                                                                                                                                   |             |         | DIMENSIONS ARE IN INCHES                                          | DRAWN     |      |               | 5"X5" POST         |   |     |               |
|                                                                                                                                                                                                                                   |             |         | TOLERANCES: FRACTIONAL± ANGULAR: MACH± BEND ± TWO PLACE DECIMAL ± | CHECKED   |      |               | TITLE:             |   |     |               |
|                                                                                                                                                                                                                                   |             |         |                                                                   | ENG APPR. |      |               |                    |   |     |               |
|                                                                                                                                                                                                                                   |             |         | THREE PLACE DECIMAL ±  INTERPRET GEOMETRIC                        | MFG APPR. |      |               | EC-ARG-B-32-20W    |   |     |               |
| PROPRIETARY AND CONFIDENTIAL THE INFORMATION CONTAINED IN THIS DRAWING IS THE SOLE PROPERTY OF «INSERT COMPANY NAME HERE». ANY REPRODUCTION IN PART OR AS A WHOLE WITHOUT THE WRITTEN PERMISSION OF «INSERT COMPANY NAME HERE» IS |             |         |                                                                   | Q.A.      |      |               |                    |   |     |               |
|                                                                                                                                                                                                                                   |             |         | TOLERANCING PER:  MATERIAL                                        | COMMENTS: |      | SIZE DWG. NO. |                    |   | REV |               |
|                                                                                                                                                                                                                                   | NEXT ASSY   | USED ON | FINISH                                                            |           |      |               | Α                  |   |     |               |
| PROHIBITED.                                                                                                                                                                                                                       | APPLICATION |         | DO NOT SCALE DRAWING                                              |           |      |               | SCALE: 1:2 WEIGHT: |   | SHE | SHEET 5 OF 14 |
| 5                                                                                                                                                                                                                                 | 4           |         | 3                                                                 |           |      | 2             |                    | 1 |     |               |