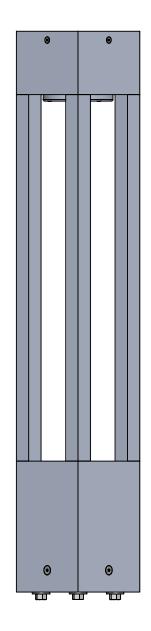

|                                                                                                                                                                                                                                   |             |         | UNLESS OTHERWISE SPECIFIED:                                       |           | NAME | DATE          | CUVCU DOCT         |   |     |               |
|-----------------------------------------------------------------------------------------------------------------------------------------------------------------------------------------------------------------------------------|-------------|---------|-------------------------------------------------------------------|-----------|------|---------------|--------------------|---|-----|---------------|
|                                                                                                                                                                                                                                   |             |         | DIMENSIONS ARE IN INCHES                                          | DRAWN     |      |               | 5"X5" POST         |   |     |               |
|                                                                                                                                                                                                                                   |             |         | TOLERANCES: FRACTIONAL± ANGULAR: MACH± BEND ± TWO PLACE DECIMAL ± | CHECKED   |      |               | TITLE:             |   |     |               |
|                                                                                                                                                                                                                                   |             |         |                                                                   | ENG APPR. |      |               |                    |   |     |               |
|                                                                                                                                                                                                                                   |             |         | THREE PLACE DECIMAL ±  INTERPRET GEOMETRIC                        | MFG APPR. |      |               | EC-ARG-B-32-20W    |   |     |               |
| PROPRIETARY AND CONFIDENTIAL THE INFORMATION CONTAINED IN THIS DRAWING IS THE SOLE PROPERTY OF «INSERT COMPANY NAME HERE». ANY REPRODUCTION IN PART OR AS A WHOLE WITHOUT THE WRITTEN PERMISSION OF «INSERT COMPANY NAME HERE» IS |             |         |                                                                   | Q.A.      |      |               |                    |   |     |               |
|                                                                                                                                                                                                                                   |             |         | TOLERANCING PER:  MATERIAL                                        | COMMENTS: |      | SIZE DWG. NO. |                    |   | REV |               |
|                                                                                                                                                                                                                                   | NEXT ASSY   | USED ON | FINISH                                                            |           |      |               | Α                  |   |     |               |
| PROHIBITED.                                                                                                                                                                                                                       | APPLICATION |         | DO NOT SCALE DRAWING                                              |           |      |               | SCALE: 1:2 WEIGHT: |   | SHE | SHEET 5 OF 14 |
| 5                                                                                                                                                                                                                                 | 4           |         | 3                                                                 |           |      | 2             |                    | 1 |     |               |