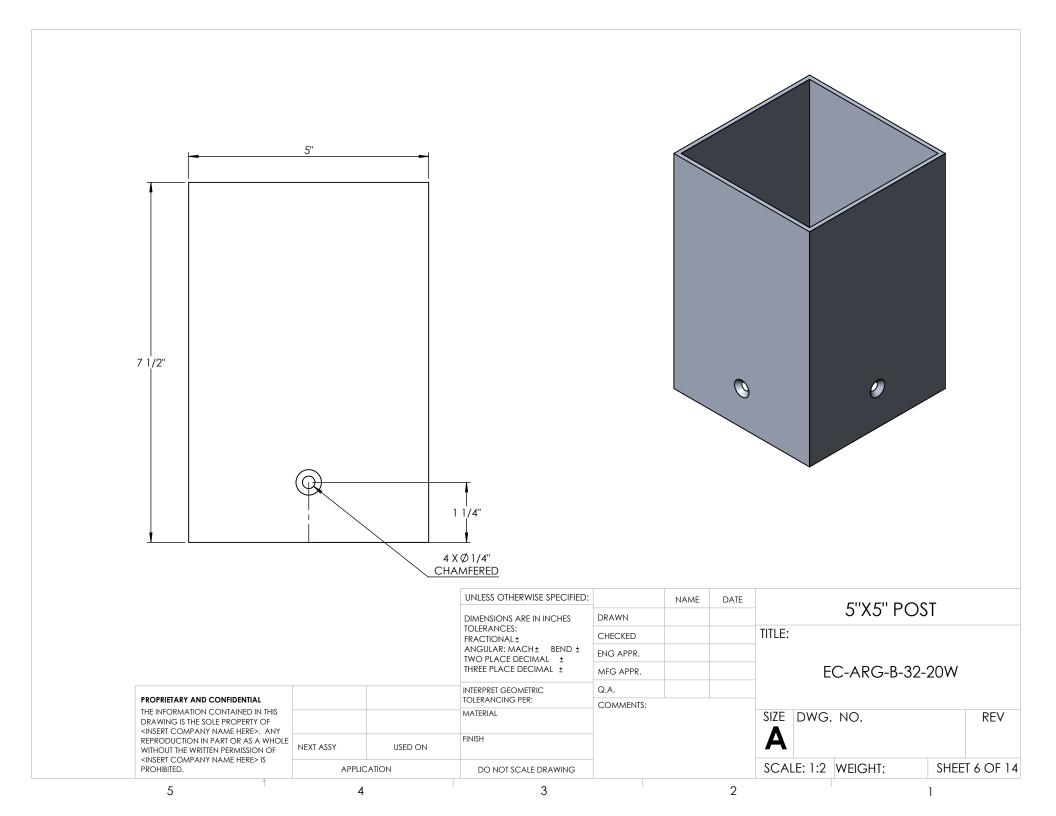

|                                                                                                                                                                                                                                   |             |         | UNLESS OTHERWISE SPECIFIED:                                       |           | NAME | DATE          | CUVCU DOCT         |   |     |               |
|-----------------------------------------------------------------------------------------------------------------------------------------------------------------------------------------------------------------------------------|-------------|---------|-------------------------------------------------------------------|-----------|------|---------------|--------------------|---|-----|---------------|
|                                                                                                                                                                                                                                   |             |         | DIMENSIONS ARE IN INCHES                                          | DRAWN     |      |               | 5"X5" POST         |   |     |               |
|                                                                                                                                                                                                                                   |             |         | TOLERANCES: FRACTIONAL± ANGULAR: MACH± BEND ± TWO PLACE DECIMAL ± | CHECKED   |      |               | TITLE:             |   |     |               |
|                                                                                                                                                                                                                                   |             |         |                                                                   | ENG APPR. |      |               |                    |   |     |               |
|                                                                                                                                                                                                                                   |             |         | THREE PLACE DECIMAL ±  INTERPRET GEOMETRIC                        | MFG APPR. |      |               | EC-ARG-B-32-20W    |   |     |               |
| PROPRIETARY AND CONFIDENTIAL THE INFORMATION CONTAINED IN THIS DRAWING IS THE SOLE PROPERTY OF «INSERT COMPANY NAME HERE». ANY REPRODUCTION IN PART OR AS A WHOLE WITHOUT THE WRITTEN PERMISSION OF «INSERT COMPANY NAME HERE» IS |             |         |                                                                   | Q.A.      |      |               |                    |   |     |               |
|                                                                                                                                                                                                                                   |             |         | TOLERANCING PER:  MATERIAL                                        | COMMENTS: |      | SIZE DWG. NO. |                    |   | REV |               |
|                                                                                                                                                                                                                                   | NEXT ASSY   | USED ON | FINISH                                                            |           |      |               | Α                  |   |     |               |
| PROHIBITED.                                                                                                                                                                                                                       | APPLICATION |         | DO NOT SCALE DRAWING                                              |           |      |               | SCALE: 1:2 WEIGHT: |   | SHE | SHEET 5 OF 14 |
| 5                                                                                                                                                                                                                                 | 4           |         | 3                                                                 |           |      | 2             |                    | 1 |     |               |