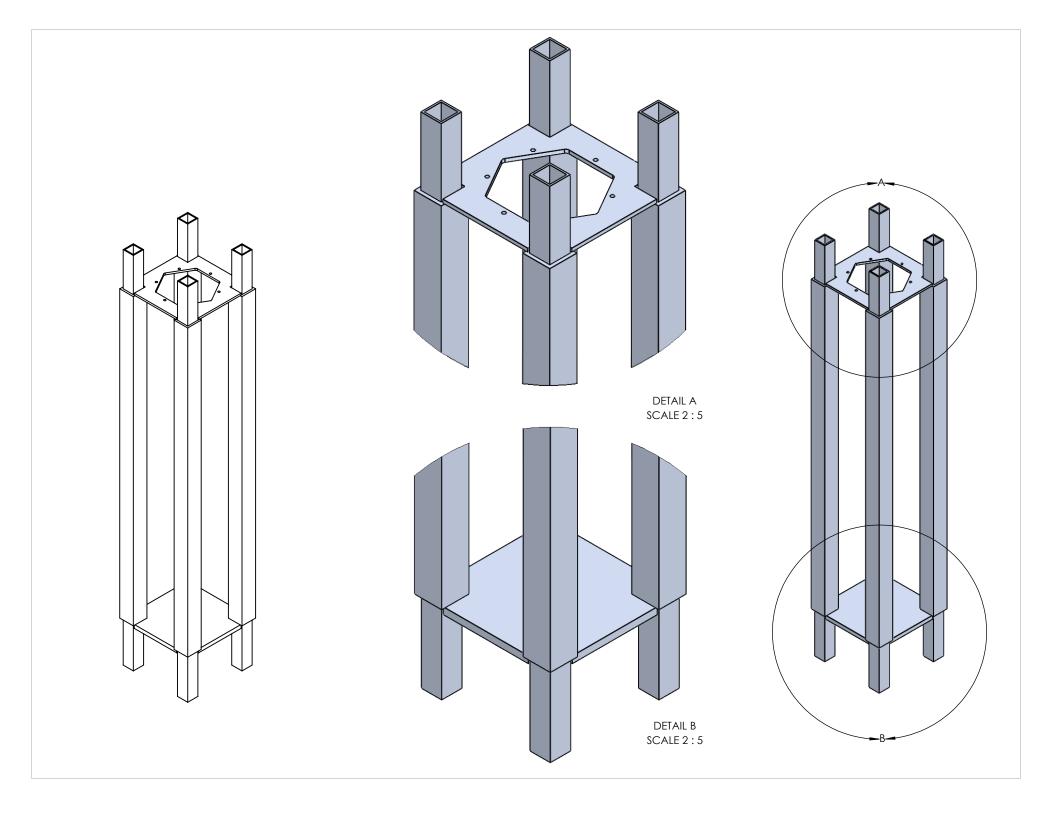

|                                                                                                                                                                                                                                   |             |         | UNLESS OTHERWISE SPECIFIED:                                       |           | NAME | DATE          | CUVCU DOCT         |   |     |               |
|-----------------------------------------------------------------------------------------------------------------------------------------------------------------------------------------------------------------------------------|-------------|---------|-------------------------------------------------------------------|-----------|------|---------------|--------------------|---|-----|---------------|
|                                                                                                                                                                                                                                   |             |         | DIMENSIONS ARE IN INCHES                                          | DRAWN     |      |               | 5"X5" POST         |   |     |               |
|                                                                                                                                                                                                                                   |             |         | TOLERANCES: FRACTIONAL± ANGULAR: MACH± BEND ± TWO PLACE DECIMAL ± | CHECKED   |      |               | TITLE:             |   |     |               |
|                                                                                                                                                                                                                                   |             |         |                                                                   | ENG APPR. |      |               |                    |   |     |               |
|                                                                                                                                                                                                                                   |             |         | THREE PLACE DECIMAL ±  INTERPRET GEOMETRIC                        | MFG APPR. |      |               | EC-ARG-B-32-20W    |   |     |               |
| PROPRIETARY AND CONFIDENTIAL THE INFORMATION CONTAINED IN THIS DRAWING IS THE SOLE PROPERTY OF «INSERT COMPANY NAME HERE». ANY REPRODUCTION IN PART OR AS A WHOLE WITHOUT THE WRITTEN PERMISSION OF «INSERT COMPANY NAME HERE» IS |             |         |                                                                   | Q.A.      |      |               |                    |   |     |               |
|                                                                                                                                                                                                                                   |             |         | TOLERANCING PER:  MATERIAL                                        | COMMENTS: |      | SIZE DWG. NO. |                    |   | REV |               |
|                                                                                                                                                                                                                                   | NEXT ASSY   | USED ON | FINISH                                                            |           |      |               | Α                  |   |     |               |
| PROHIBITED.                                                                                                                                                                                                                       | APPLICATION |         | DO NOT SCALE DRAWING                                              |           |      |               | SCALE: 1:2 WEIGHT: |   | SHE | SHEET 5 OF 14 |
| 5                                                                                                                                                                                                                                 | 4           |         | 3                                                                 |           |      | 2             |                    | 1 |     |               |