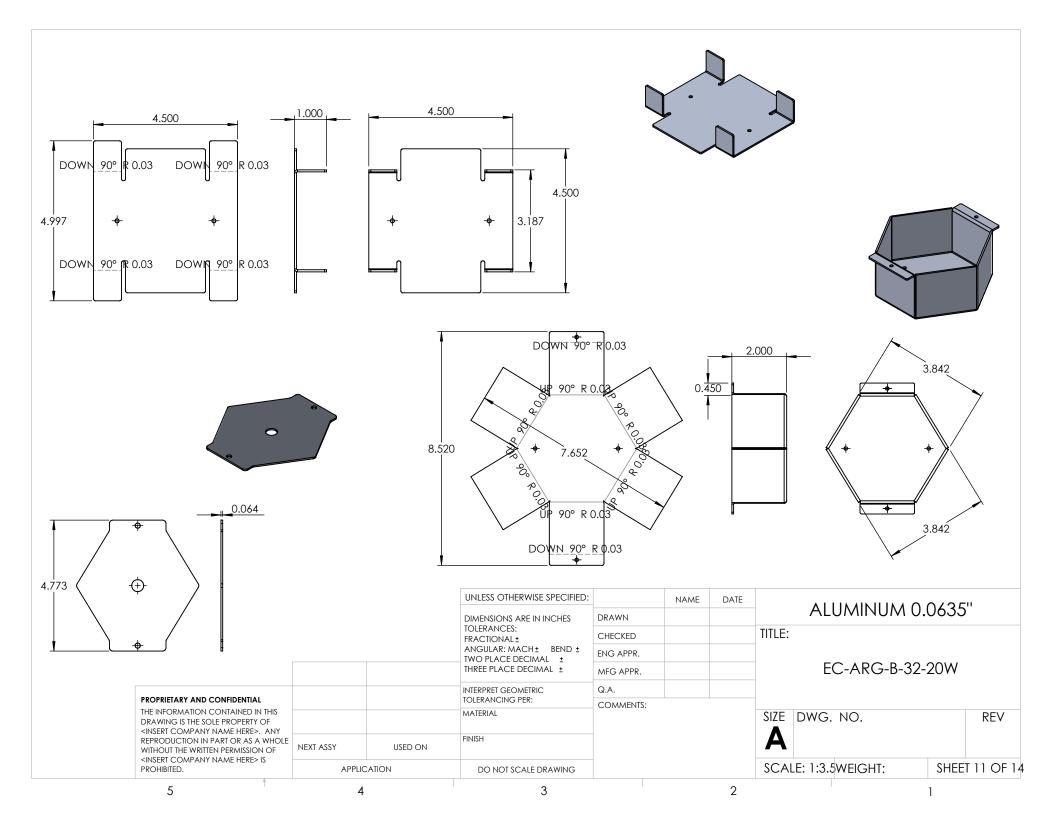

| APPLICATION |         | DO NOT SCALE DRAWING                                              |           |      |               | SCALE: 1:2 WEIGHT: |   | SHE | SHEET 5 OF 14 |
| 5                                                                                                                                                                                                                                 | 4           |         | 3                                                                 |           |      | 2             |                    | 1 |     |               |

















3/8" X 12" LONG ANCHOR BOLT SIZE