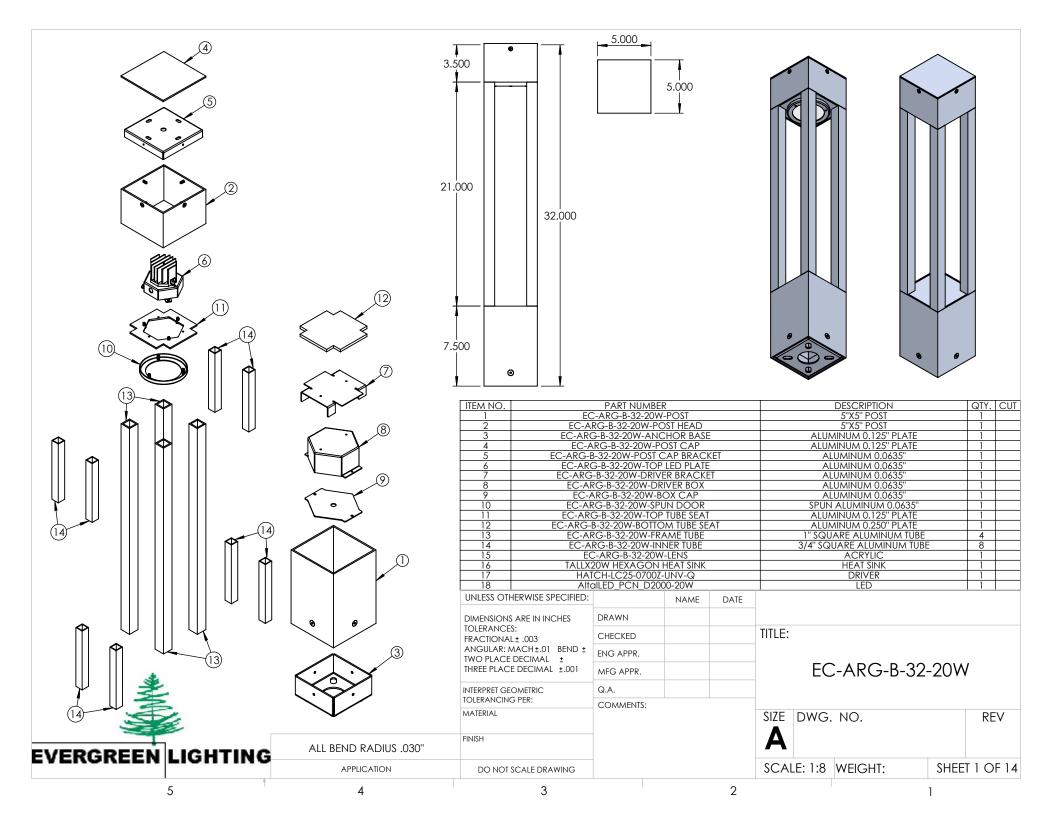

|                                                                                                                                                                                                                                   |             |         | UNLESS OTHERWISE SPECIFIED:                                       |           | NAME | DATE          | CUVCU DOCT         |   |     |               |
|-----------------------------------------------------------------------------------------------------------------------------------------------------------------------------------------------------------------------------------|-------------|---------|-------------------------------------------------------------------|-----------|------|---------------|--------------------|---|-----|---------------|
|                                                                                                                                                                                                                                   |             |         | DIMENSIONS ARE IN INCHES                                          | DRAWN     |      |               | 5"X5" POST         |   |     |               |
|                                                                                                                                                                                                                                   |             |         | TOLERANCES: FRACTIONAL± ANGULAR: MACH± BEND ± TWO PLACE DECIMAL ± | CHECKED   |      |               | TITLE:             |   |     |               |
|                                                                                                                                                                                                                                   |             |         |                                                                   | ENG APPR. |      |               |                    |   |     |               |
|                                                                                                                                                                                                                                   |             |         | THREE PLACE DECIMAL ±  INTERPRET GEOMETRIC                        | MFG APPR. |      |               | EC-ARG-B-32-20W    |   |     |               |
| PROPRIETARY AND CONFIDENTIAL THE INFORMATION CONTAINED IN THIS DRAWING IS THE SOLE PROPERTY OF «INSERT COMPANY NAME HERE». ANY REPRODUCTION IN PART OR AS A WHOLE WITHOUT THE WRITTEN PERMISSION OF «INSERT COMPANY NAME HERE» IS |             |         |                                                                   | Q.A.      |      |               |                    |   |     |               |
|                                                                                                                                                                                                                                   |             |         | TOLERANCING PER:  MATERIAL                                        | COMMENTS: |      | SIZE DWG. NO. |                    |   | REV |               |
|                                                                                                                                                                                                                                   | NEXT ASSY   | USED ON | FINISH                                                            |           |      |               | Α                  |   |     |               |
| PROHIBITED.                                                                                                                                                                                                                       | APPLICATION |         | DO NOT SCALE DRAWING                                              |           |      |               | SCALE: 1:2 WEIGHT: |   | SHE | SHEET 5 OF 14 |
| 5                                                                                                                                                                                                                                 | 4           |         | 3                                                                 |           |      | 2             |                    | 1 |     |               |