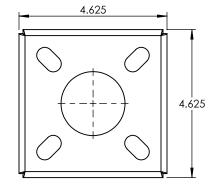

|                                                                                                                                                                                                                                        |             |         | UNLESS OTHERWISE SPECIFIED:                                                                                                     |           | NAME | DATE          | ALUMINUM 0.125" P  |     |     | ATF          |  |
|----------------------------------------------------------------------------------------------------------------------------------------------------------------------------------------------------------------------------------------|-------------|---------|---------------------------------------------------------------------------------------------------------------------------------|-----------|------|---------------|--------------------|-----|-----|--------------|--|
| PROPRIETARY AND CONFIDENTIAL<br>THE INFORMATION CONTAINED IN THIS<br>DRAWING IS THE SOLE PROPERTY OF<br><insert company="" here="" name="">. ANY<br/>REPRODUCTION IN PART OR AS A WHOLE<br/>WITHOUT THE WRITTEN PERMISSION OF</insert> |             |         | DIMENSIONS ARE IN INCHES<br>TOLERANCES:<br>FRACTIONAL±<br>ANGULAR: MACH± BEND ±<br>TWO PLACE DECIMAL ±<br>THREE PLACE DECIMAL ± | DRAWN     |      |               | TITLE:             |     |     | _/ \/ _      |  |
|                                                                                                                                                                                                                                        |             |         |                                                                                                                                 | CHECKED   |      |               |                    |     |     |              |  |
|                                                                                                                                                                                                                                        |             |         |                                                                                                                                 | ENG APPR. |      |               |                    |     |     |              |  |
|                                                                                                                                                                                                                                        |             |         |                                                                                                                                 | MFG APPR. |      |               | EC-BX-CAV-20W      |     |     |              |  |
|                                                                                                                                                                                                                                        |             |         |                                                                                                                                 | Q.A.      |      |               |                    |     |     |              |  |
|                                                                                                                                                                                                                                        |             |         | TOLERANCING PER:<br>MATERIAL                                                                                                    | COMMENTS: |      |               |                    |     |     |              |  |
|                                                                                                                                                                                                                                        |             |         | MATERIAL                                                                                                                        |           |      | SIZE DWG. NO. |                    | REV |     |              |  |
|                                                                                                                                                                                                                                        | NEXT ASSY   | USED ON | FINISH                                                                                                                          |           |      |               | A                  |     |     |              |  |
| <insert company="" here="" name=""> IS<br/>PROHIBITED.</insert>                                                                                                                                                                        | APPLICATION |         | DO NOT SCALE DRAWING                                                                                                            |           |      |               | SCALE: 1:3 WEIGHT: |     | SHE | SHEET 5 OF 9 |  |
| 5                                                                                                                                                                                                                                      | 4           |         | 3                                                                                                                               |           |      | 2             |                    | ]   |     |              |  |