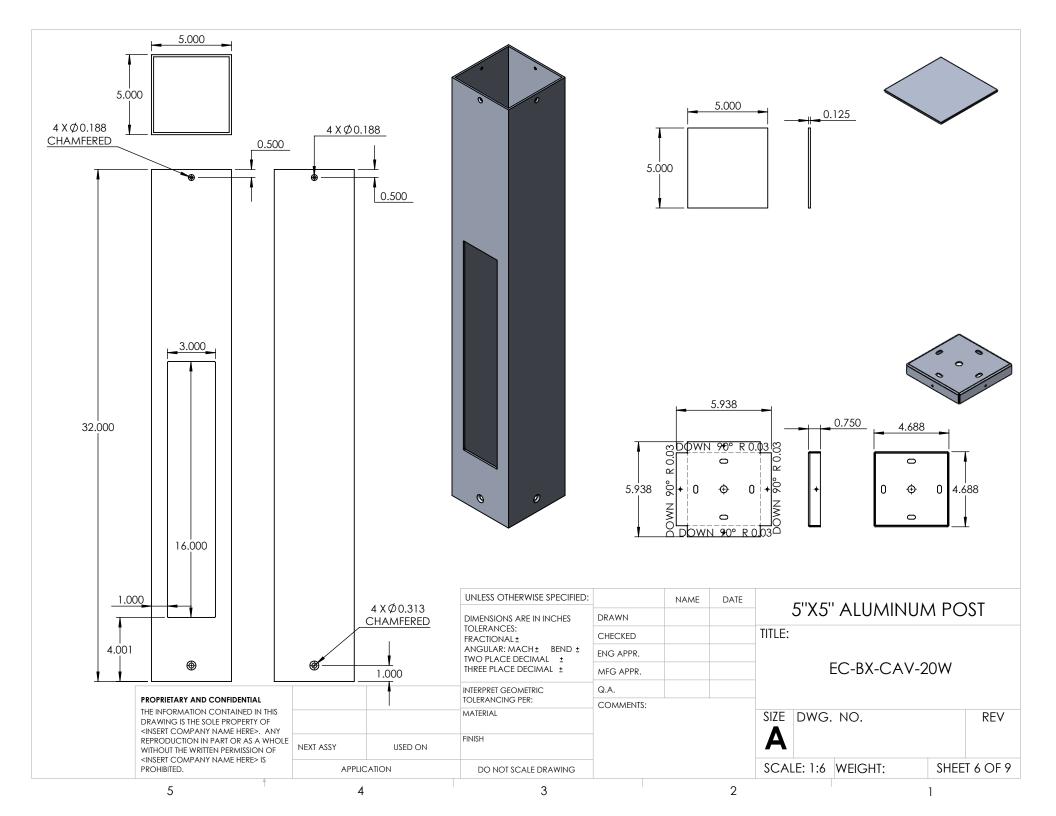

| APPLICATION |         | DO NOT SCALE DRAWING                                                                                                            |           |      |               | SCALE: 1:3 WEIGHT: |     | SHE | SHEET 5 OF 9 |  |
| 5                                                                                                                                                                                                                                      | 4           |         | 3                                                                                                                               |           |      | 2             |                    | ]   |     |              |  |









3/8" X 12" LONG ANCHOR BOLT SIZE