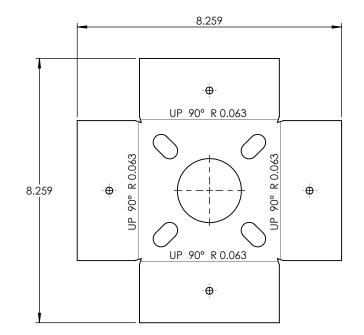

|                                                                                                                                                                                                                                        |             |         | UNLESS OTHERWISE SPECIFIED:                                                                                                     |           | NAME | DATE          | ALUMINUM 0.125" P  |     |     | ATF          |  |
|----------------------------------------------------------------------------------------------------------------------------------------------------------------------------------------------------------------------------------------|-------------|---------|---------------------------------------------------------------------------------------------------------------------------------|-----------|------|---------------|--------------------|-----|-----|--------------|--|
| PROPRIETARY AND CONFIDENTIAL<br>THE INFORMATION CONTAINED IN THIS<br>DRAWING IS THE SOLE PROPERTY OF<br><insert company="" here="" name="">. ANY<br/>REPRODUCTION IN PART OR AS A WHOLE<br/>WITHOUT THE WRITTEN PERMISSION OF</insert> |             |         | DIMENSIONS ARE IN INCHES<br>TOLERANCES:<br>FRACTIONAL±<br>ANGULAR: MACH± BEND ±<br>TWO PLACE DECIMAL ±<br>THREE PLACE DECIMAL ± | DRAWN     |      |               | TITLE:             |     |     | _/ \/ _      |  |
|                                                                                                                                                                                                                                        |             |         |                                                                                                                                 | CHECKED   |      |               |                    |     |     |              |  |
|                                                                                                                                                                                                                                        |             |         |                                                                                                                                 | ENG APPR. |      |               |                    |     |     |              |  |
|                                                                                                                                                                                                                                        |             |         |                                                                                                                                 | MFG APPR. |      |               | EC-BX-CAV-20W      |     |     |              |  |
|                                                                                                                                                                                                                                        |             |         |                                                                                                                                 | Q.A.      |      |               |                    |     |     |              |  |
|                                                                                                                                                                                                                                        |             |         | TOLERANCING PER:<br>MATERIAL                                                                                                    | COMMENTS: |      |               |                    |     |     |              |  |
|                                                                                                                                                                                                                                        |             |         | MATERIAL                                                                                                                        |           |      | SIZE DWG. NO. |                    | REV |     |              |  |
|                                                                                                                                                                                                                                        | NEXT ASSY   | USED ON | FINISH                                                                                                                          |           |      |               | A                  |     |     |              |  |
| <insert company="" here="" name=""> IS<br/>PROHIBITED.</insert>                                                                                                                                                                        | APPLICATION |         | DO NOT SCALE DRAWING                                                                                                            |           |      |               | SCALE: 1:3 WEIGHT: |     | SHE | SHEET 5 OF 9 |  |
| 5                                                                                                                                                                                                                                      | 4           |         | 3                                                                                                                               |           |      | 2             |                    | ]   |     |              |  |