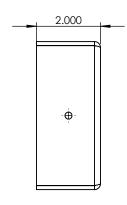

|                                                                                                                                                                                                                                        |             |         | UNLESS OTHERWISE SPECIFIED:                                                                                                     |           | NAME | DATE          | ALUMINUM 0.125" P  |     |     | ATF          |  |
|----------------------------------------------------------------------------------------------------------------------------------------------------------------------------------------------------------------------------------------|-------------|---------|---------------------------------------------------------------------------------------------------------------------------------|-----------|------|---------------|--------------------|-----|-----|--------------|--|
| PROPRIETARY AND CONFIDENTIAL<br>THE INFORMATION CONTAINED IN THIS<br>DRAWING IS THE SOLE PROPERTY OF<br><insert company="" here="" name="">. ANY<br/>REPRODUCTION IN PART OR AS A WHOLE<br/>WITHOUT THE WRITTEN PERMISSION OF</insert> |             |         | DIMENSIONS ARE IN INCHES<br>TOLERANCES:<br>FRACTIONAL±<br>ANGULAR: MACH± BEND ±<br>TWO PLACE DECIMAL ±<br>THREE PLACE DECIMAL ± | DRAWN     |      |               | TITLE:             |     |     | _/ \/ _      |  |
|                                                                                                                                                                                                                                        |             |         |                                                                                                                                 | CHECKED   |      |               |                    |     |     |              |  |
|                                                                                                                                                                                                                                        |             |         |                                                                                                                                 | ENG APPR. |      |               |                    |     |     |              |  |
|                                                                                                                                                                                                                                        |             |         |                                                                                                                                 | MFG APPR. |      |               | EC-BX-CAV-20W      |     |     |              |  |
|                                                                                                                                                                                                                                        |             |         |                                                                                                                                 | Q.A.      |      |               |                    |     |     |              |  |
|                                                                                                                                                                                                                                        |             |         | TOLERANCING PER:<br>MATERIAL                                                                                                    | COMMENTS: |      |               |                    |     |     |              |  |
|                                                                                                                                                                                                                                        |             |         | MATERIAL                                                                                                                        |           |      | SIZE DWG. NO. |                    | REV |     |              |  |
|                                                                                                                                                                                                                                        | NEXT ASSY   | USED ON | FINISH                                                                                                                          |           |      |               | A                  |     |     |              |  |
| <insert company="" here="" name=""> IS<br/>PROHIBITED.</insert>                                                                                                                                                                        | APPLICATION |         | DO NOT SCALE DRAWING                                                                                                            |           |      |               | SCALE: 1:3 WEIGHT: |     | SHE | SHEET 5 OF 9 |  |
| 5                                                                                                                                                                                                                                      | 4           |         | 3                                                                                                                               |           |      | 2             |                    | ]   |     |              |  |