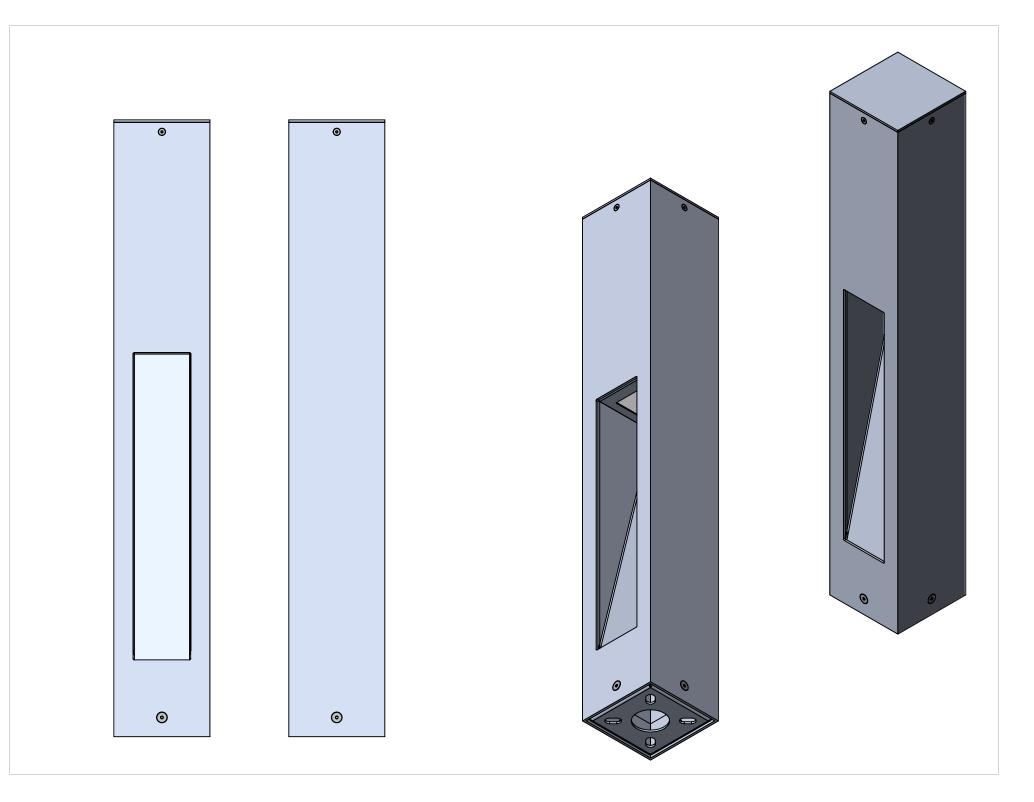

|                                                                                                                                                                                                                                        |             |         | UNLESS OTHERWISE SPECIFIED:                                                                                                     |           | NAME | DATE          | ALUMINUM 0.125" P  |     |     | ATF          |  |
|----------------------------------------------------------------------------------------------------------------------------------------------------------------------------------------------------------------------------------------|-------------|---------|---------------------------------------------------------------------------------------------------------------------------------|-----------|------|---------------|--------------------|-----|-----|--------------|--|
| PROPRIETARY AND CONFIDENTIAL<br>THE INFORMATION CONTAINED IN THIS<br>DRAWING IS THE SOLE PROPERTY OF<br><insert company="" here="" name="">. ANY<br/>REPRODUCTION IN PART OR AS A WHOLE<br/>WITHOUT THE WRITTEN PERMISSION OF</insert> |             |         | DIMENSIONS ARE IN INCHES<br>TOLERANCES:<br>FRACTIONAL±<br>ANGULAR: MACH± BEND ±<br>TWO PLACE DECIMAL ±<br>THREE PLACE DECIMAL ± | DRAWN     |      |               | TITLE:             |     |     | _/ \/ _      |  |
|                                                                                                                                                                                                                                        |             |         |                                                                                                                                 | CHECKED   |      |               |                    |     |     |              |  |
|                                                                                                                                                                                                                                        |             |         |                                                                                                                                 | ENG APPR. |      |               |                    |     |     |              |  |
|                                                                                                                                                                                                                                        |             |         |                                                                                                                                 | MFG APPR. |      |               | EC-BX-CAV-20W      |     |     |              |  |
|                                                                                                                                                                                                                                        |             |         |                                                                                                                                 | Q.A.      |      |               |                    |     |     |              |  |
|                                                                                                                                                                                                                                        |             |         | TOLERANCING PER:<br>MATERIAL                                                                                                    | COMMENTS: |      |               |                    |     |     |              |  |
|                                                                                                                                                                                                                                        |             |         | MATERIAL                                                                                                                        |           |      | SIZE DWG. NO. |                    | REV |     |              |  |
|                                                                                                                                                                                                                                        | NEXT ASSY   | USED ON | FINISH                                                                                                                          |           |      |               | A                  |     |     |              |  |
| <insert company="" here="" name=""> IS<br/>PROHIBITED.</insert>                                                                                                                                                                        | APPLICATION |         | DO NOT SCALE DRAWING                                                                                                            |           |      |               | SCALE: 1:3 WEIGHT: |     | SHE | SHEET 5 OF 9 |  |
| 5                                                                                                                                                                                                                                      | 4           |         | 3                                                                                                                               |           |      | 2             |                    | ]   |     |              |  |