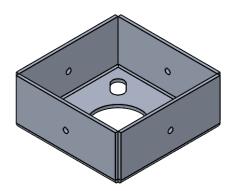

|                                                                                                                                                                                                                                        |             |         | UNLESS OTHERWISE SPECIFIED:                                                                                                     |           | NAME | DATE          | ALUMINUM 0.125" P  |     |     | ATF          |  |
|----------------------------------------------------------------------------------------------------------------------------------------------------------------------------------------------------------------------------------------|-------------|---------|---------------------------------------------------------------------------------------------------------------------------------|-----------|------|---------------|--------------------|-----|-----|--------------|--|
| PROPRIETARY AND CONFIDENTIAL<br>THE INFORMATION CONTAINED IN THIS<br>DRAWING IS THE SOLE PROPERTY OF<br><insert company="" here="" name="">. ANY<br/>REPRODUCTION IN PART OR AS A WHOLE<br/>WITHOUT THE WRITTEN PERMISSION OF</insert> |             |         | DIMENSIONS ARE IN INCHES<br>TOLERANCES:<br>FRACTIONAL±<br>ANGULAR: MACH± BEND ±<br>TWO PLACE DECIMAL ±<br>THREE PLACE DECIMAL ± | DRAWN     |      |               | TITLE:             |     |     | _/ \/ _      |  |
|                                                                                                                                                                                                                                        |             |         |                                                                                                                                 | CHECKED   |      |               |                    |     |     |              |  |
|                                                                                                                                                                                                                                        |             |         |                                                                                                                                 | ENG APPR. |      |               |                    |     |     |              |  |
|                                                                                                                                                                                                                                        |             |         |                                                                                                                                 | MFG APPR. |      |               | EC-BX-CAV-20W      |     |     |              |  |
|                                                                                                                                                                                                                                        |             |         |                                                                                                                                 | Q.A.      |      |               |                    |     |     |              |  |
|                                                                                                                                                                                                                                        |             |         | TOLERANCING PER:<br>MATERIAL                                                                                                    | COMMENTS: |      |               |                    |     |     |              |  |
|                                                                                                                                                                                                                                        |             |         | MATERIAL                                                                                                                        |           |      | SIZE DWG. NO. |                    | REV |     |              |  |
|                                                                                                                                                                                                                                        | NEXT ASSY   | USED ON | FINISH                                                                                                                          |           |      |               | A                  |     |     |              |  |
| <insert company="" here="" name=""> IS<br/>PROHIBITED.</insert>                                                                                                                                                                        | APPLICATION |         | DO NOT SCALE DRAWING                                                                                                            |           |      |               | SCALE: 1:3 WEIGHT: |     | SHE | SHEET 5 OF 9 |  |
| 5                                                                                                                                                                                                                                      | 4           |         | 3                                                                                                                               |           |      | 2             |                    | ]   |     |              |  |