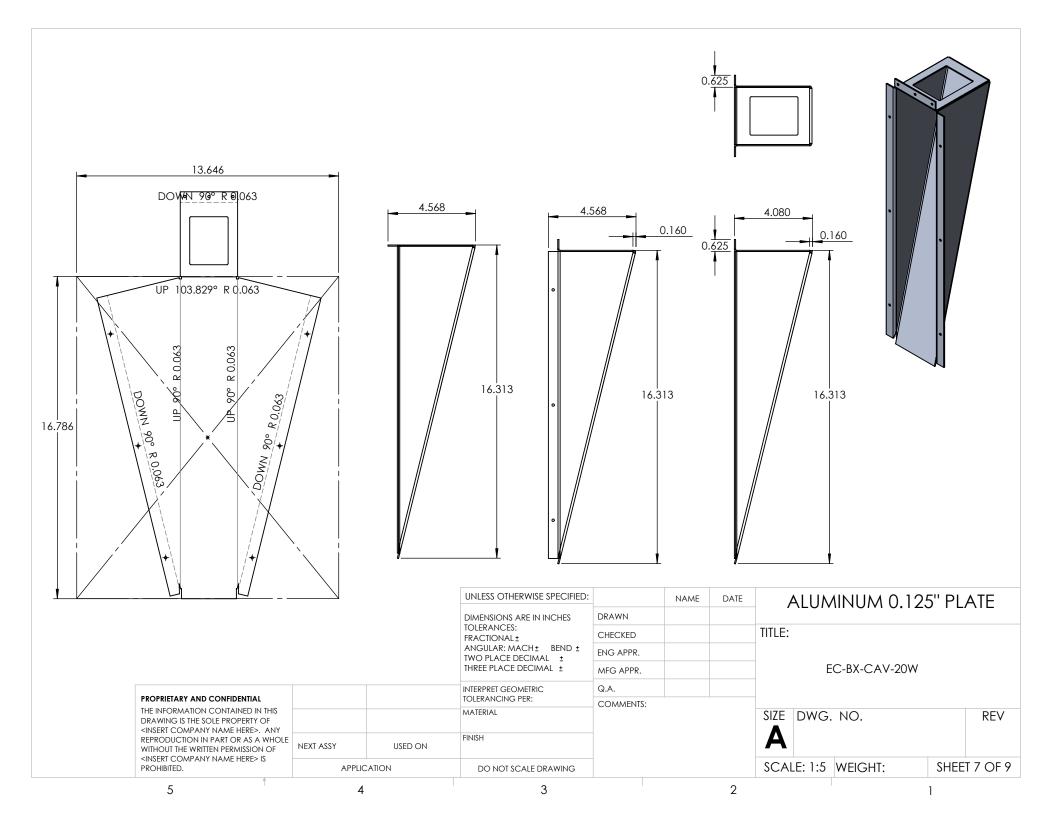

| APPLICATION |         | DO NOT SCALE DRAWING                                                                                                            |           |      |               | SCALE: 1:3 WEIGHT: |     | SHE | SHEET 5 OF 9 |  |
| 5                                                                                                                                                                                                                                      | 4           |         | 3                                                                                                                               |           |      | 2             |                    | ]   |     |              |  |









3/8" X 12" LONG ANCHOR BOLT SIZE