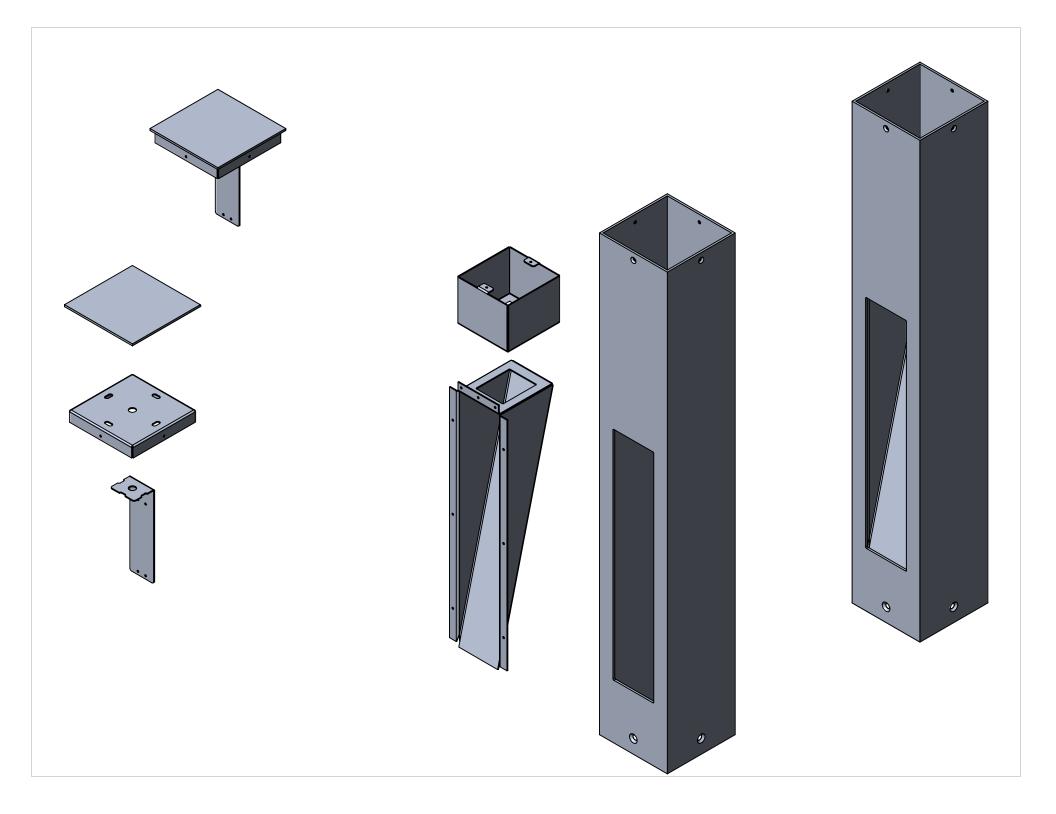

|                                                                                                                                                                                                                                        |             |         | UNLESS OTHERWISE SPECIFIED:                                                                                                     |           | NAME | DATE          | ALUMINUM 0.125" P  |     |     | ATF          |  |
|----------------------------------------------------------------------------------------------------------------------------------------------------------------------------------------------------------------------------------------|-------------|---------|---------------------------------------------------------------------------------------------------------------------------------|-----------|------|---------------|--------------------|-----|-----|--------------|--|
| PROPRIETARY AND CONFIDENTIAL<br>THE INFORMATION CONTAINED IN THIS<br>DRAWING IS THE SOLE PROPERTY OF<br><insert company="" here="" name="">. ANY<br/>REPRODUCTION IN PART OR AS A WHOLE<br/>WITHOUT THE WRITTEN PERMISSION OF</insert> |             |         | DIMENSIONS ARE IN INCHES<br>TOLERANCES:<br>FRACTIONAL±<br>ANGULAR: MACH± BEND ±<br>TWO PLACE DECIMAL ±<br>THREE PLACE DECIMAL ± | DRAWN     |      |               | TITLE:             |     |     | _/ \/ _      |  |
|                                                                                                                                                                                                                                        |             |         |                                                                                                                                 | CHECKED   |      |               |                    |     |     |              |  |
|                                                                                                                                                                                                                                        |             |         |                                                                                                                                 | ENG APPR. |      |               |                    |     |     |              |  |
|                                                                                                                                                                                                                                        |             |         |                                                                                                                                 | MFG APPR. |      |               | EC-BX-CAV-20W      |     |     |              |  |
|                                                                                                                                                                                                                                        |             |         |                                                                                                                                 | Q.A.      |      |               |                    |     |     |              |  |
|                                                                                                                                                                                                                                        |             |         | TOLERANCING PER:<br>MATERIAL                                                                                                    | COMMENTS: |      |               |                    |     |     |              |  |
|                                                                                                                                                                                                                                        |             |         | MATERIAL                                                                                                                        |           |      | SIZE DWG. NO. |                    | REV |     |              |  |
|                                                                                                                                                                                                                                        | NEXT ASSY   | USED ON | FINISH                                                                                                                          |           |      |               | A                  |     |     |              |  |
| <insert company="" here="" name=""> IS<br/>PROHIBITED.</insert>                                                                                                                                                                        | APPLICATION |         | DO NOT SCALE DRAWING                                                                                                            |           |      |               | SCALE: 1:3 WEIGHT: |     | SHE | SHEET 5 OF 9 |  |
| 5                                                                                                                                                                                                                                      | 4           |         | 3                                                                                                                               |           |      | 2             |                    | ]   |     |              |  |