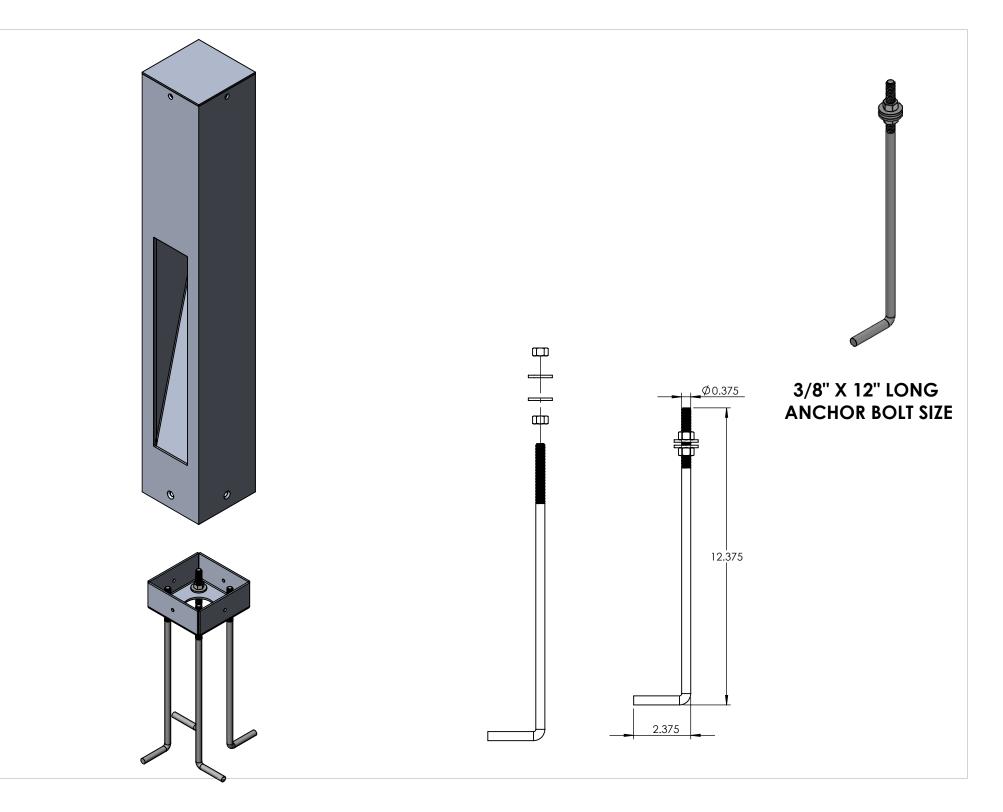

|                                                                                                                                                                                                                                        |             |         | UNLESS OTHERWISE SPECIFIED:                                                                                                     |           | NAME | DATE          | ALUMINUM 0.125" P  |     |     | ATF          |  |
|----------------------------------------------------------------------------------------------------------------------------------------------------------------------------------------------------------------------------------------|-------------|---------|---------------------------------------------------------