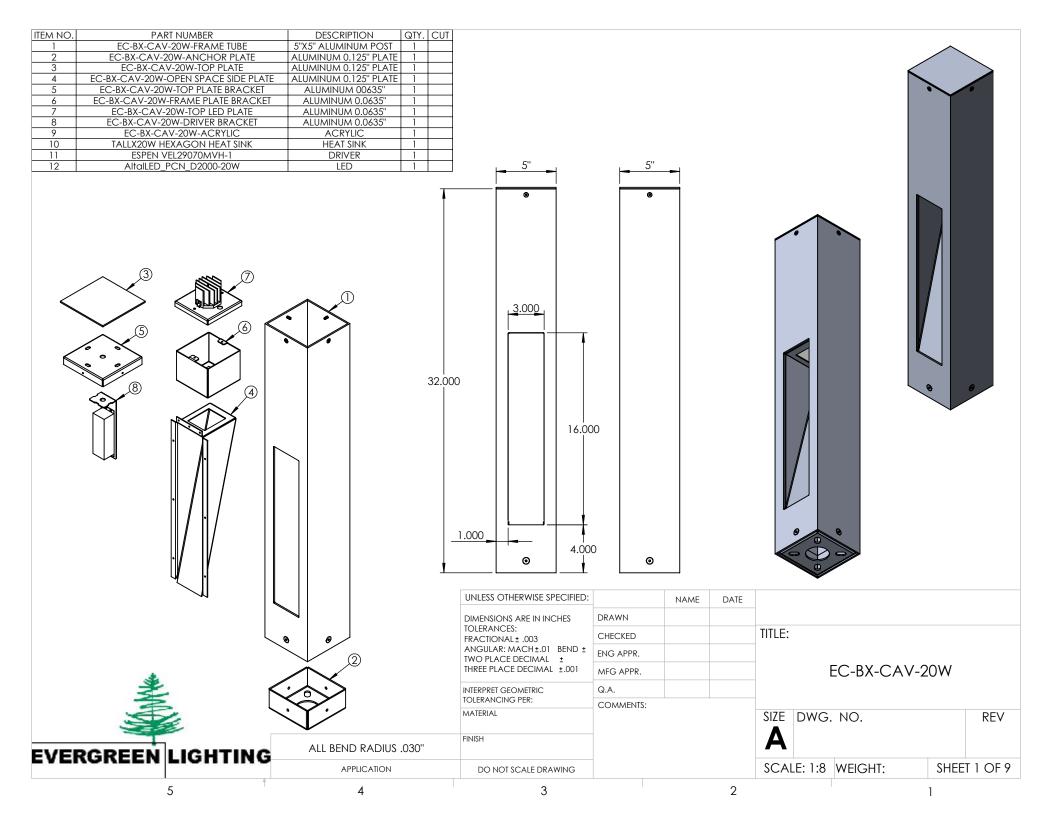

|                                                                                                                                                                                                                                        |             |         | UNLESS OTHERWISE SPECIFIED:                                                                                                     |           | NAME | DATE          | ALUMINUM 0.125" P  |     |     | ATF          |  |
|----------------------------------------------------------------------------------------------------------------------------------------------------------------------------------------------------------------------------------------|-------------|---------|---------------------------------------------------------------------------------------------------------------------------------|-----------|------|---------------|--------------------|-----|-----|--------------|--|
| PROPRIETARY AND CONFIDENTIAL<br>THE INFORMATION CONTAINED IN THIS<br>DRAWING IS THE SOLE PROPERTY OF<br><insert company="" here="" name="">. ANY<br/>REPRODUCTION IN PART OR AS A WHOLE<br/>WITHOUT THE WRITTEN PERMISSION OF</insert> |             |         | DIMENSIONS ARE IN INCHES<br>TOLERANCES:<br>FRACTIONAL±<br>ANGULAR: MACH± BEND ±<br>TWO PLACE DECIMAL ±<br>THREE PLACE DECIMAL ± | DRAWN     |      |               | TITLE:             |     |     | _/ \/ _      |  |
|                                                                                                                                                                                                                                        |             |         |                                                                                                                                 | CHECKED   |      |               |                    |     |     |              |  |
|                                                                                                                                                                                                                                        |             |         |                                                                                                                                 | ENG APPR. |      |               |                    |     |     |              |  |
|                                                                                                                                                                                                                                        |             |         |                                                                                                                                 | MFG APPR. |      |               | EC-BX-CAV-20W      |     |     |              |  |
|                                                                                                                                                                                                                                        |             |         |                                                                                                                                 | Q.A.      |      |               |                    |     |     |              |  |
|                                                                                                                                                                                                                                        |             |         | TOLERANCING PER:<br>MATERIAL                                                                                                    | COMMENTS: |      |               |                    |     |     |              |  |
|                                                                                                                                                                                                                                        |             |         | MATERIAL                                                                                                                        |           |      | SIZE DWG. NO. |                    | REV |     |              |  |
|                                                                                                                                                                                                                                        | NEXT ASSY   | USED ON | FINISH                                                                                                                          |           |      |               | A                  |     |     |              |  |
| <insert company="" here="" name=""> IS<br/>PROHIBITED.</insert>                                                                                                                                                                        | APPLICATION |         | DO NOT SCALE DRAWING                                                                                                            |           |      |               | SCALE: 1:3 WEIGHT: |     | SHE | SHEET 5 OF 9 |  |
| 5                                                                                                                                                                                                                                      | 4           |         | 3                                                                                                                               |           |      | 2             |                    | ]   |     |              |  |