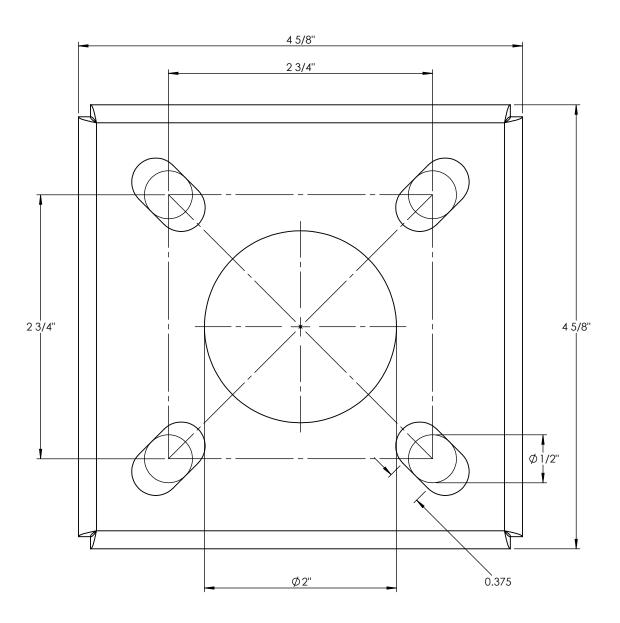

| APPLICATION |         | DO NOT SCALE DRAWING                                                                                                            |           |      |               | SCALE: 1:3 WEIGHT: |     | SHE | SHEET 5 OF 9 |  |
| 5                                                                                                                                                                                                                                      | 4           |         | 3                                                                                                                               |           |      | 2             |                    | ]   |     |              |  |









3/8" X 12" LONG ANCHOR BOLT SIZE