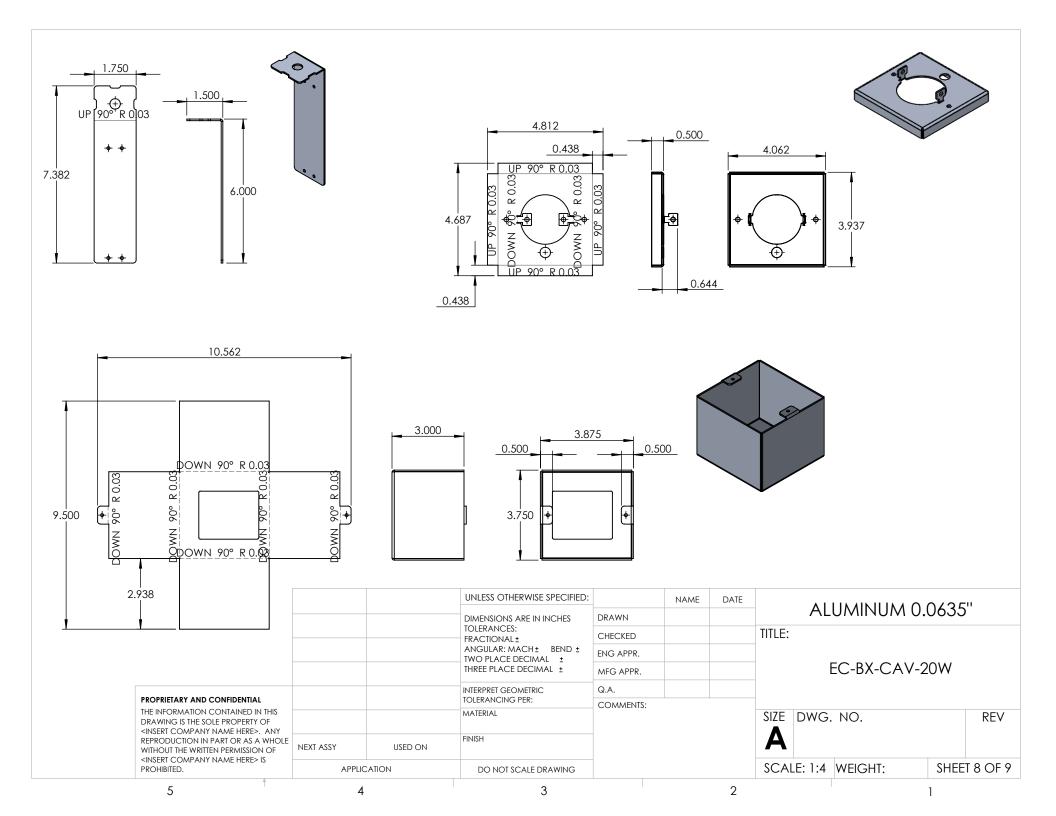

| APPLICATION |         | DO NOT SCALE DRAWING                                                                                                            |           |      |               | SCALE: 1:3 WEIGHT: |     | SHE | SHEET 5 OF 9 |  |
| 5                                                                                                                                                                                                                                      | 4           |         | 3                                                                                                                               |           |      | 2             |                    | ]   |     |              |  |









3/8" X 12" LONG ANCHOR BOLT SIZE