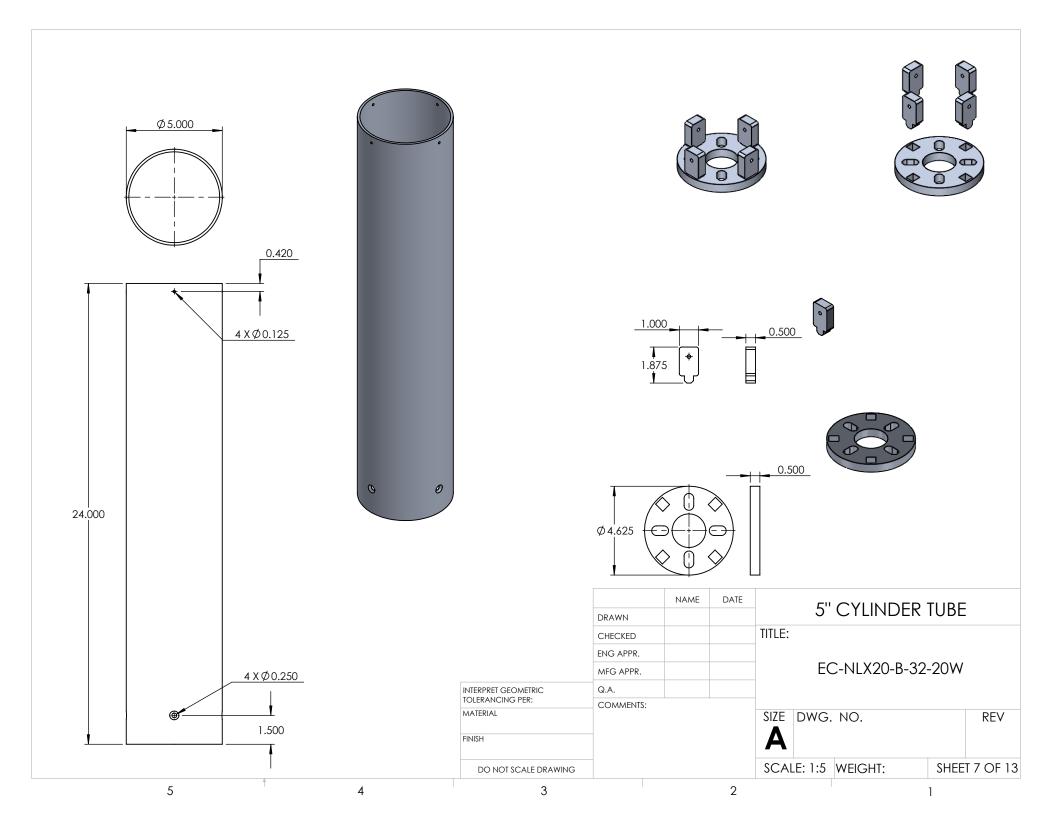

| EM NO. PART NUMBER  1 EC-NLX20-B-32-20W-SPUN TOP CAP SP | DESCRIPTION<br>UN ALUMINUM 0 | .080" 1 |                                                                                                                                                    |                                  |      |      |                             |
|---------------------------------------------------------|------------------------------|---------|----------------------------------------------------------------------------------------------------------------------------------------------------|----------------------------------|------|------|-----------------------------|
| <del>-</del>                                            | 3"                           | 9/16"   | 1/16"                                                                                                                                              |                                  |      |      |                             |
|                                                         |                              |         |                                                                                                                                                    |                                  |      |      |                             |
|                                                         |                              |         |                                                                                                                                                    |                                  |      |      |                             |
|                                                         |                              |         | UNLESS OTHERWISE SPECIFIED:                                                                                                                        |                                  | NAME | DATE | "080 O MILIMINI IN A CORO"  |
|                                                         |                              |         | DIMENSIONS ARE IN INCHES                                                                                                                           | DRAWN                            | NAME | DATE | SPUN ALUMINUM 0.080"        |
|                                                         |                              |         | DIMENSIONS ARE IN INCHES TOLERANCES: FRACTIONAL±                                                                                                   | CHECKED                          | NAME | DATE | SPUN ALUMINUM 0.080"        |
|                                                         |                              |         | DIMENSIONS ARE IN INCHES TOLERANCES: FRACTIONAL± ANGULAR: MACH± BEND± TWO PLACE DECIMAL ±                                                          | CHECKED<br>ENG APPR.             | NAME | DATE | TITLE:                      |
|                                                         |                              |         | DIMENSIONS ARE IN INCHES TOLERANCES: FRACTIONAL± ANGULAR: MACH± BEND± TWO PLACE DECIMAL± THREE PLACE DECIMAL±                                      | CHECKED ENG APPR. MFG APPR.      | NAME | DATE |                             |
| PROPRIETARY AND CONFIDENTIAL                            |                              |         | DIMENSIONS ARE IN INCHES TOLERANCES: FRACTIONAL± ANGULAR: MACH± BEND± TWO PLACE DECIMAL± THREE PLACE DECIMAL± INTERPRET GEOMETRIC                  | CHECKED ENG APPR. MFG APPR. Q.A. | NAME | DATE | TITLE:                      |
| THE INFORMATION CONTAINED IN THIS                       |                              |         | DIMENSIONS ARE IN INCHES TOLERANCES: FRACTIONAL± ANGULAR: MACH± BEND± TWO PLACE DECIMAL± THREE PLACE DECIMAL±                                      | CHECKED ENG APPR. MFG APPR.      | NAME | DATE | TITLE:<br>EC-NLX20-B-32-20W |
|                                                         | NEXT ASSY                    | USED ON | DIMENSIONS ARE IN INCHES TOLERANCES: FRACTIONAL± ANGULAR: MACH± BEND± TWO PLACE DECIMAL± THREE PLACE DECIMAL± INTERPRET GEOMETRIC TOLERANCING PER: | CHECKED ENG APPR. MFG APPR. Q.A. | NAME | DATE | TITLE:                      |