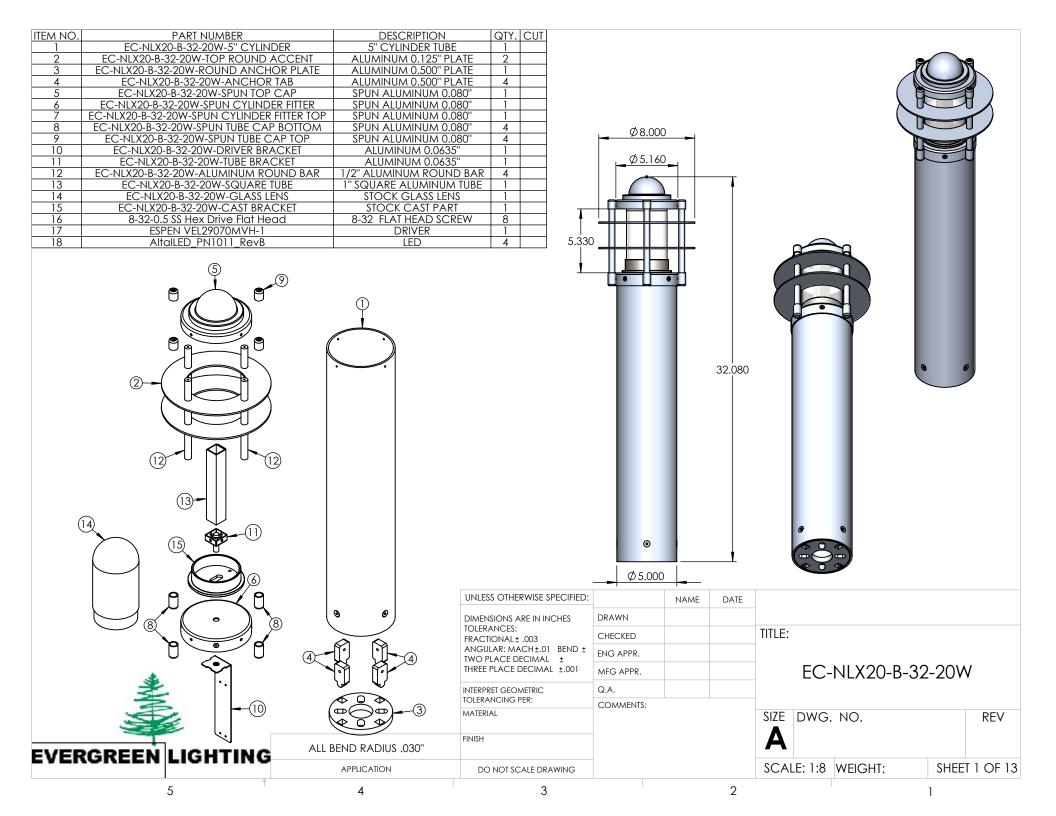

| EM NO. PART NUMBER  1 EC-NLX20-B-32-20W-SPUN TOP CAP SP | DESCRIPTION<br>UN ALUMINUM 0 | .080" 1 |                                                                                                                                                    |                                  |      |      |                             |
|---------------------------------------------------------|------------------------------|---------|----------------------------------------------------------------------------------------------------------------------------------------------------|----------------------------------|------|------|-----------------------------|
| <del>-</del>                                            | 3"                           | 9/16"   | 1/16"                                                                                                                                              |                                  |      |      |                             |
|                                                         |                              |         |                                                                                                                                                    |                                  |      |      |                             |
|                                                         |                              |         |                                                                                                                                                    |                                  |      |      |                             |
|                                                         |                              |         | UNLESS OTHERWISE SPECIFIED:                                                                                                                        |                                  | NAME | DATE | "080 O MILIMINI IN A CORO"  |
|                                                         |                              |         | DIMENSIONS ARE IN INCHES                                                                                                                           | DRAWN                            | NAME | DATE | SPUN ALUMINUM 0.080"        |
|                                                         |                              |         | DIMENSIONS ARE IN INCHES TOLERANCES: FRACTIONAL±                                                                                                   | CHECKED                          | NAME | DATE | SPUN ALUMINUM 0.080"        |
|                                                         |                              |         | DIMENSIONS ARE IN INCHES TOLERANCES: FRACTIONAL± ANGULAR: MACH± BEND± TWO PLACE DECIMAL ±                                                          | CHECKED<br>ENG APPR.             | NAME | DATE | TITLE:                      |
|                                                         |                              |         | DIMENSIONS ARE IN INCHES TOLERANCES: FRACTIONAL± ANGULAR: MACH± BEND± TWO PLACE DECIMAL± THREE PLACE DECIMAL±                                      | CHECKED ENG APPR. MFG APPR.      | NAME | DATE |                             |
| PROPRIETARY AND CONFIDENTIAL                            |                              |         | DIMENSIONS ARE IN INCHES TOLERANCES: FRACTIONAL± ANGULAR: MACH± BEND± TWO PLACE DECIMAL± THREE PLACE DECIMAL± INTERPRET GEOMETRIC                  | CHECKED ENG APPR. MFG APPR. Q.A. | NAME | DATE | TITLE:                      |
| THE INFORMATION CONTAINED IN THIS                       |                              |         | DIMENSIONS ARE IN INCHES TOLERANCES: FRACTIONAL± ANGULAR: MACH± BEND± TWO PLACE DECIMAL± THREE PLACE DECIMAL±                                      | CHECKED ENG APPR. MFG APPR.      | NAME | DATE | TITLE:<br>EC-NLX20-B-32-20W |
|                                                         | NEXT ASSY                    | USED ON | DIMENSIONS ARE IN INCHES TOLERANCES: FRACTIONAL± ANGULAR: MACH± BEND± TWO PLACE DECIMAL± THREE PLACE DECIMAL± INTERPRET GEOMETRIC TOLERANCING PER: | CHECKED ENG APPR. MFG APPR. Q.A. | NAME | DATE | TITLE:                      |