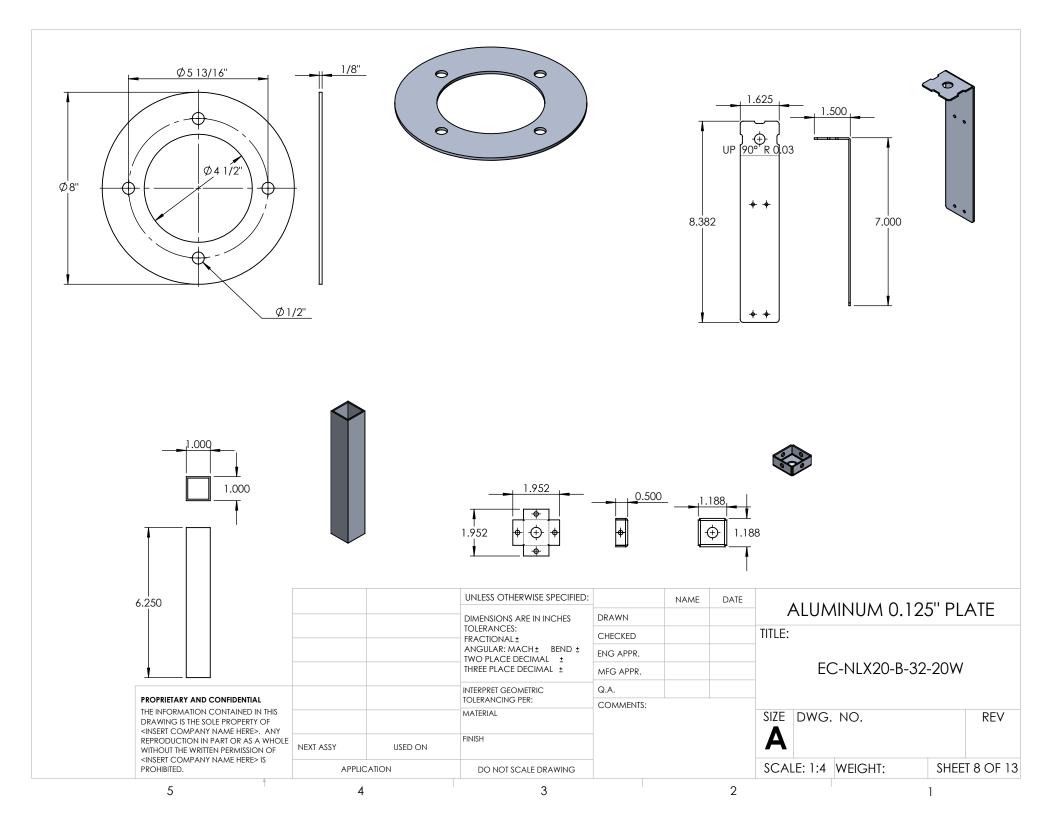

| EM NO. PART NUMBER  1 EC-NLX20-B-32-20W-SPUN TOP CAP SP | DESCRIPTION<br>UN ALUMINUM 0 | .080" 1 |                                                                                                                                                    |                                  |      |      |                             |
|---------------------------------------------------------|------------------------------|---------|----------------------------------------------------------------------------------------------------------------------------------------------------|----------------------------------|------|------|-----------------------------|
| <del>-</del>                                            | 3"                           | 9/16"   | 1/16"                                                                                                                                              |                                  |      |      |                             |
|                                                         |                              |         |                                                                                                                                                    |                                  |      |      |                             |
|                                                         |                              |         |                                                                                                                                                    |                                  |      |      |                             |
|                                                         |                              |         | UNLESS OTHERWISE SPECIFIED:                                                                                                                        |                                  | NAME | DATE | "080 O MILIMINI IN A CORO"  |
|                                                         |                              |         | DIMENSIONS ARE IN INCHES                                                                                                                           | DRAWN                            | NAME | DATE | SPUN ALUMINUM 0.080"        |
|                                                         |                              |         | DIMENSIONS ARE IN INCHES TOLERANCES: FRACTIONAL±                                                                                                   | CHECKED                          | NAME | DATE | SPUN ALUMINUM 0.080"        |
|                                                         |                              |         | DIMENSIONS ARE IN INCHES TOLERANCES: FRACTIONAL± ANGULAR: MACH± BEND± TWO PLACE DECIMAL ±                                                          | CHECKED<br>ENG APPR.             | NAME | DATE | TITLE:                      |
|                                                         |                              |         | DIMENSIONS ARE IN INCHES TOLERANCES: FRACTIONAL± ANGULAR: MACH± BEND± TWO PLACE DECIMAL± THREE PLACE DECIMAL±                                      | CHECKED ENG APPR. MFG APPR.      | NAME | DATE |                             |
| PROPRIETARY AND CONFIDENTIAL                            |                              |         | DIMENSIONS ARE IN INCHES TOLERANCES: FRACTIONAL± ANGULAR: MACH± BEND± TWO PLACE DECIMAL± THREE PLACE DECIMAL± INTERPRET GEOMETRIC                  | CHECKED ENG APPR. MFG APPR. Q.A. | NAME | DATE | TITLE:                      |
| THE INFORMATION CONTAINED IN THIS                       |                              |         | DIMENSIONS ARE IN INCHES TOLERANCES: FRACTIONAL± ANGULAR: MACH± BEND± TWO PLACE DECIMAL± THREE PLACE DECIMAL±                                      | CHECKED ENG APPR. MFG APPR.      | NAME | DATE | TITLE:<br>EC-NLX20-B-32-20W |
|                                                         | NEXT ASSY                    | USED ON | DIMENSIONS ARE IN INCHES TOLERANCES: FRACTIONAL± ANGULAR: MACH± BEND± TWO PLACE DECIMAL± THREE PLACE DECIMAL± INTERPRET GEOMETRIC TOLERANCING PER: | CHECKED ENG APPR. MFG APPR. Q.A. | NAME | DATE | TITLE:                      |