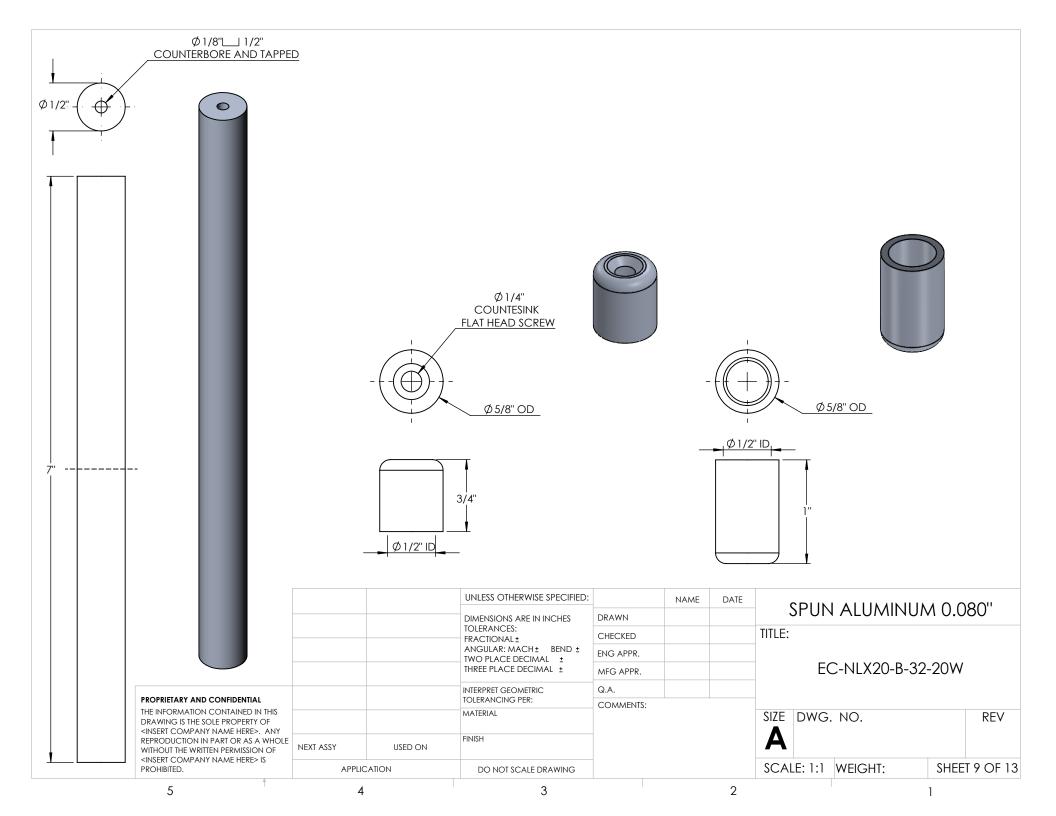

| EM NO. PART NUMBER  1 EC-NLX20-B-32-20W-SPUN TOP CAP SP | DESCRIPTION<br>UN ALUMINUM 0 | .080" 1 |                                                                                                                                                    |                                  |      |      |                             |
|---------------------------------------------------------|------------------------------|---------|----------------------------------------------------------------------------------------------------------------------------------------------------|----------------------------------|------|------|-----------------------------|
| <del>-</del>                                            | 3"                           | 9/16"   | 1/16"