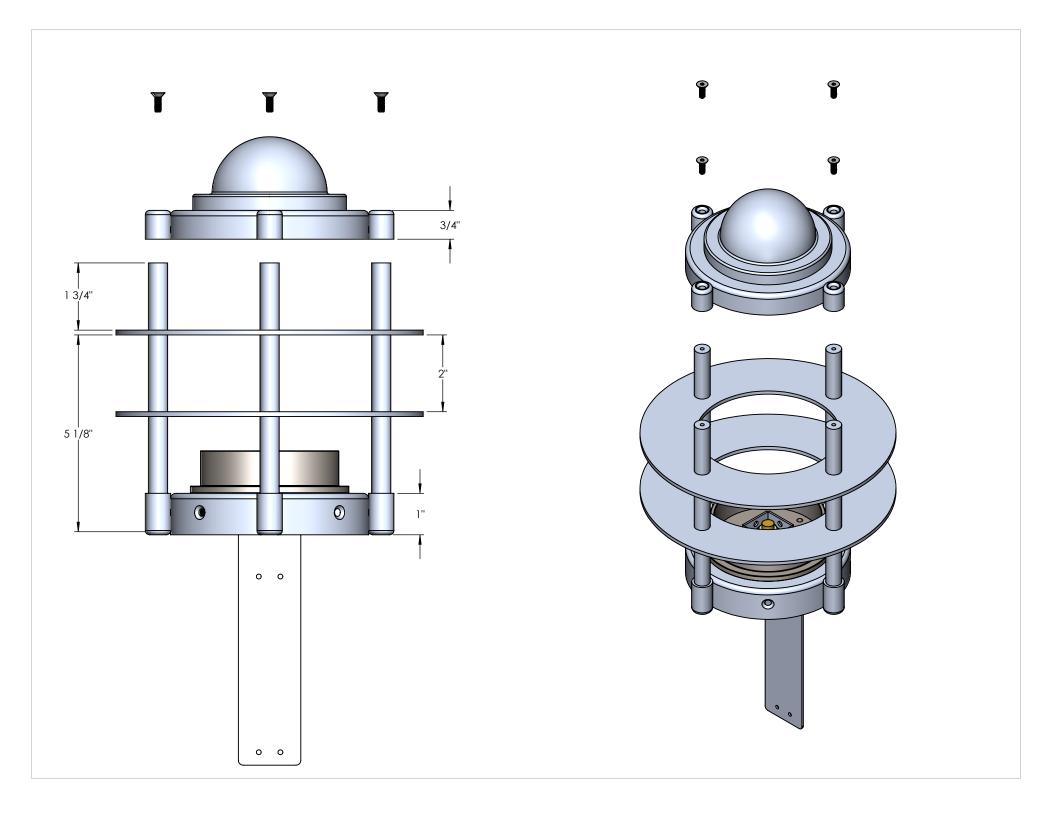

| EM NO. PART NUMBER  1 EC-NLX20-B-32-20W-SPUN TOP CAP SP | DESCRIPTION<br>UN ALUMINUM 0 | .080" 1 |                                                                                                                                                    |                                  |      |      |                             |
|---------------------------------------------------------|------------------------------|---------|----------------------------------------------------------------------------------------------------------------------------------------------------|----------------------------------|------|------|-----------------------------|
| <del>-</del>                                            | 3"                           | 9/16"   | 1/16"                                                                                                                                              |                                  |      |      |                             |
|                                                         |                              |         |                                                                                                                                                    |                                  |      |      |                             |
|                                                         |                              |         |                                                                                                                                                    |                                  |      |      |                             |
|                                                         |                              |         | UNLESS OTHERWISE SPECIFIED:                                                                                                                        |                                  | NAME | DATE | "080 O MILIMINI IN A CORO"  |
|                                                         |                              |         | DIMENSIONS ARE IN INCHES                                                                                                                           | DRAWN                            | NAME | DATE | SPUN ALUMINUM 0.080"        |
|                                                         |                              |         | DIMENSIONS ARE IN INCHES TOLERANCES: FRACTIONAL±                                                                                                   | CHECKED                          | NAME | DATE | SPUN ALUMINUM 0.080"        |
|                                                         |                              |         | DIMENSIONS ARE IN INCHES TOLERANCES: FRACTIONAL± ANGULAR: MACH± BEND± TWO PLACE DECIMAL ±                                                          | CHECKED<br>ENG APPR.             | NAME | DATE | TITLE:                      |
|                                                         |                              |         | DIMENSIONS ARE IN INCHES TOLERANCES: FRACTIONAL± ANGULAR: MACH± BEND± TWO PLACE DECIMAL± THREE PLACE DECIMAL±                                      | CHECKED ENG APPR. MFG APPR.      | NAME | DATE |                             |
| PROPRIETARY AND CONFIDENTIAL                            |                              |         | DIMENSIONS ARE IN INCHES TOLERANCES: FRACTIONAL± ANGULAR: MACH± BEND± TWO PLACE DECIMAL± THREE PLACE DECIMAL± INTERPRET GEOMETRIC                  | CHECKED ENG APPR. MFG APPR. Q.A. | NAME | DATE | TITLE:                      |
| THE INFORMATION CONTAINED IN THIS                       |                              |         | DIMENSIONS ARE IN INCHES TOLERANCES: FRACTIONAL± ANGULAR: MACH± BEND± TWO PLACE DECIMAL± THREE PLACE DECIMAL±                                      | CHECKED ENG APPR. MFG APPR.      | NAME | DATE | TITLE:<br>EC-NLX20-B-32-20W |
|                                                         | NEXT ASSY                    | USED ON | DIMENSIONS ARE IN INCHES TOLERANCES: FRACTIONAL± ANGULAR: MACH± BEND± TWO PLACE DECIMAL± THREE PLACE DECIMAL± INTERPRET GEOMETRIC TOLERANCING PER: | CHECKED ENG APPR. MFG APPR. Q.A. | NAME | DATE | TITLE:                      |