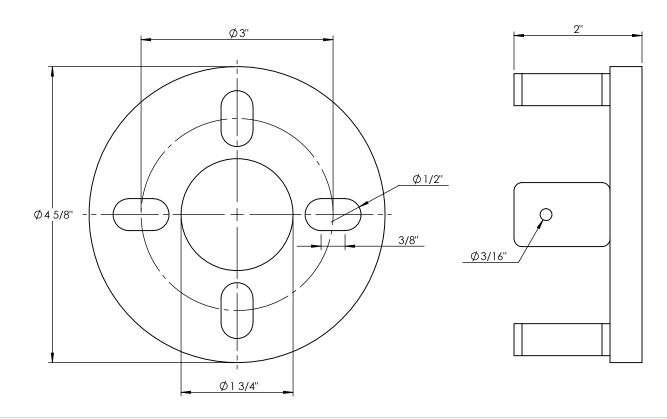

CE DECIMAL± INTERPRET GEOMETRIC                  | CHECKED ENG APPR. MFG APPR. Q.A. | NAME | DATE | TITLE:                      |
| THE INFORMATION CONTAINED IN THIS                       |                              |         | DIMENSIONS ARE IN INCHES TOLERANCES: FRACTIONAL± ANGULAR: MACH± BEND± TWO PLACE DECIMAL± THREE PLACE DECIMAL±                                      | CHECKED ENG APPR. MFG APPR.      | NAME | DATE | TITLE:<br>EC-NLX20-B-32-20W |
|                                                         | NEXT ASSY                    | USED ON | DIMENSIONS ARE IN INCHES TOLERANCES: FRACTIONAL± ANGULAR: MACH± BEND± TWO PLACE DECIMAL± THREE PLACE DECIMAL± INTERPRET GEOMETRIC TOLERANCING PER: | CHECKED ENG APPR. MFG APPR. Q.A. | NAME | DATE | TITLE:                      |

5 3 2