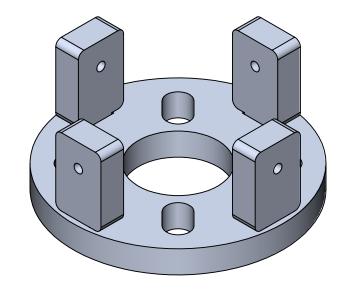

LACE DECIMAL± INTERPRET GEOMETRIC                  | CHECKED ENG APPR. MFG APPR. Q.A. | NAME | DATE | TITLE:                      |
| THE INFORMATION CONTAINED IN THIS                       |                              |         | DIMENSIONS ARE IN INCHES TOLERANCES: FRACTIONAL± ANGULAR: MACH± BEND± TWO PLACE DECIMAL± THREE PLACE DECIMAL±                                      | CHECKED ENG APPR. MFG APPR.      | NAME | DATE | TITLE:<br>EC-NLX20-B-32-20W |
|                                                         | NEXT ASSY                    | USED ON | DIMENSIONS ARE IN INCHES TOLERANCES: FRACTIONAL± ANGULAR: MACH± BEND± TWO PLACE DECIMAL± THREE PLACE DECIMAL± INTERPRET GEOMETRIC TOLERANCING PER: | CHECKED ENG APPR. MFG APPR. Q.A. | NAME | DATE | TITLE:                      |

5 3 2