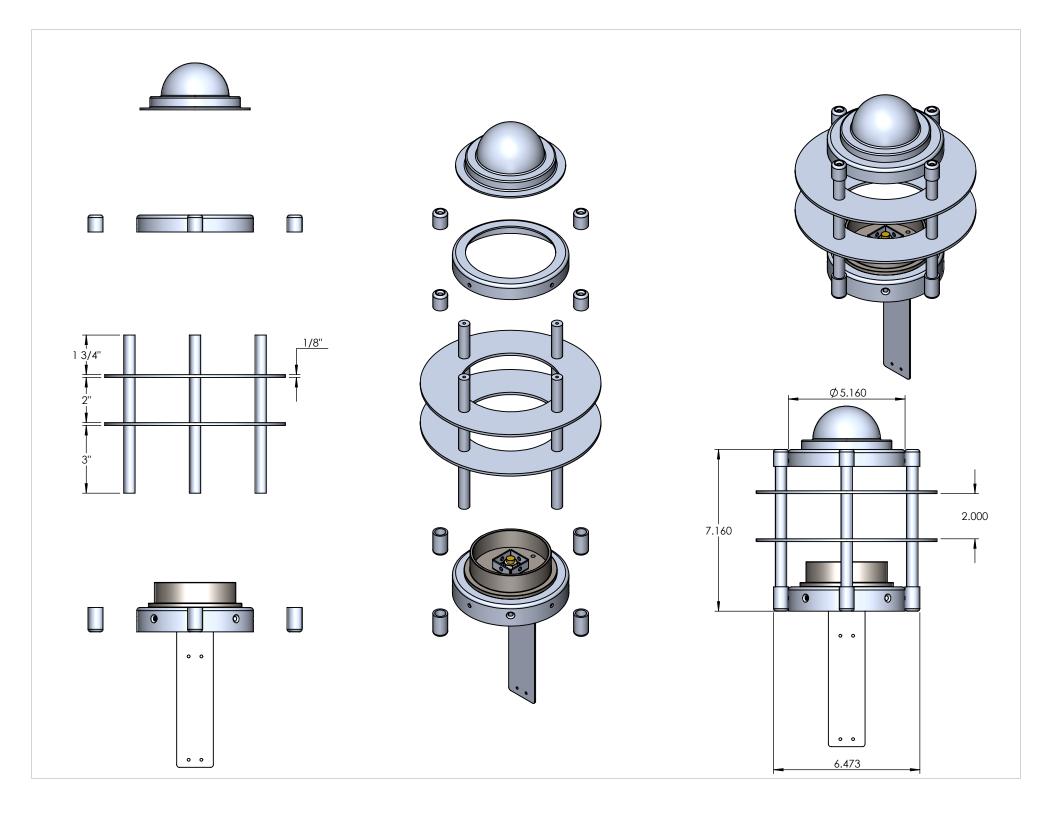

| EM NO. PART NUMBER  1 EC-NLX20-B-32-20W-SPUN TOP CAP SP | DESCRIPTION<br>UN ALUMINUM 0 | .080" 1 |                                                                                                                                                    |                                  |      |      |                             |
|---------------------------------------------------------|------------------------------|---------|----------------------------------------------------------------------------------------------------------------------------------------------------|----------------------------------|------|------|-----------------------------|
| <del>-</del>                                            | 3"                           | 9/16"   | 1/16"                                                                                                                                              |                                  |      |      |                             |
|                                                         |                              |         |                                                                                                                                                    |                                  |      |      |                             |
|                                                         |                              |         |                                                                                                                                                    |                                  |      |      |                             |
|                                                         |                              |         | UNLESS OTHERWISE SPECIFIED:                                                                                                                        |                                  | NAME | DATE | "080 O MILIMINI IN A CORO"  |
|                                                         |                              |         | DIMENSIONS ARE IN INCHES                                                                                                                           | DRAWN                            | NAME | DATE | SPUN ALUMINUM 0.080"        |
|                                                         |                              |         | DIMENSIONS ARE IN INCHES TOLERANCES: FRACTIONAL±                                                                                                   | CHECKED                          | NAME | DATE | SPUN ALUMINUM 0.080"        |
|                                                         |                              |         | DIMENSIONS ARE IN INCHES TOLERANCES: FRACTIONAL± ANGULAR: MACH± BEND± TWO PLACE DECIMAL ±                                                          | CHECKED<br>ENG APPR.             | NAME | DATE | TITLE:                      |
|                                                         |                              |         | DIMENSIONS ARE IN INCHES TOLERANCES: FRACTIONAL± ANGULAR: MACH± BEND± TWO PLACE DECIMAL± THREE PLACE DECIMAL±                                      | CHECKED ENG APPR. MFG APPR.      | NAME | DATE |                             |
| PROPRIETARY AND CONFIDENTIAL                            |                              |         | DIMENSIONS ARE IN INCHES TOLERANCES: FRACTIONAL± ANGULAR: MACH± BEND± TWO PLACE DECIMAL± THREE PLACE DECIMAL± INTERPRET GEOMETRIC                  | CHECKED ENG APPR. MFG APPR. Q.A. | NAME | DATE | TITLE:                      |
| THE INFORMATION CONTAINED IN THIS                       |                              |         | DIMENSIONS ARE IN INCHES TOLERANCES: FRACTIONAL± ANGULAR: MACH± BEND± TWO PLACE DECIMAL± THREE PLACE DECIMAL±                                      | CHECKED ENG APPR. MFG APPR.      | NAME | DATE | TITLE:<br>EC-NLX20-B-32-20W |
|                                                         | NEXT ASSY                    | USED ON | DIMENSIONS ARE IN INCHES TOLERANCES: FRACTIONAL± ANGULAR: MACH± BEND± TWO PLACE DECIMAL± THREE PLACE DECIMAL± INTERPRET GEOMETRIC TOLERANCING PER: | CHECKED ENG APPR. MFG APPR. Q.A. | NAME | DATE | TITLE:                      |