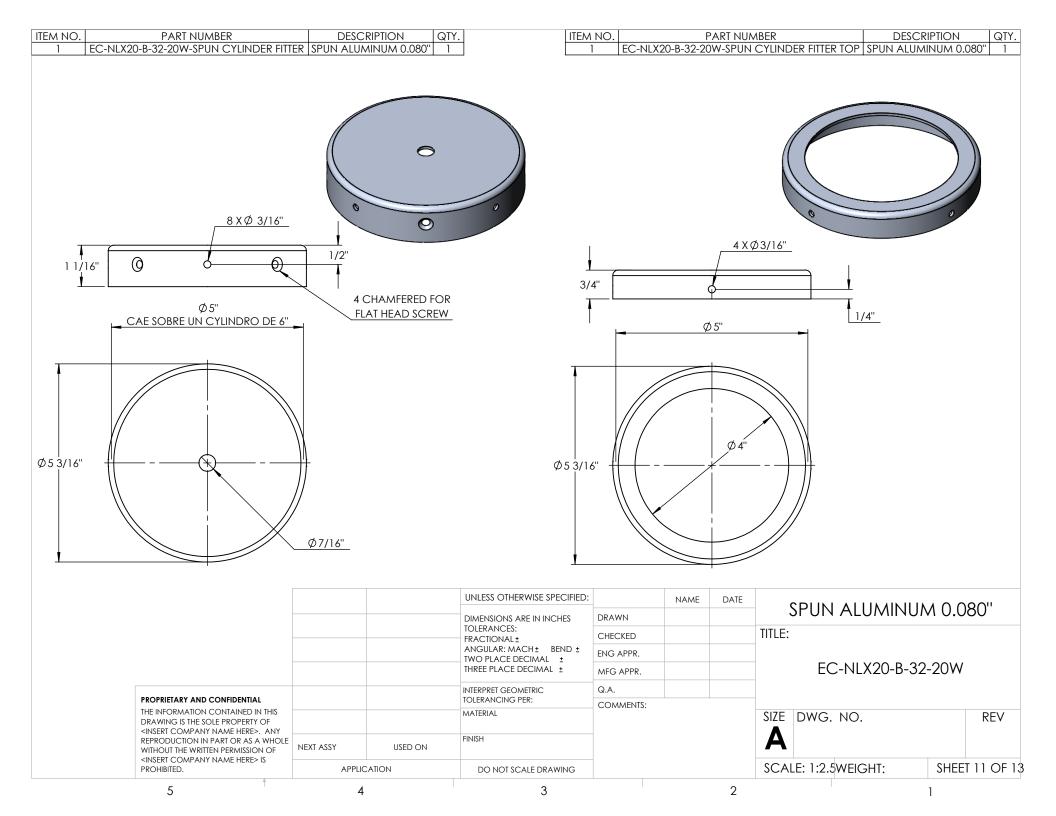

PLACE DECIMAL± INTERPRET GEOMETRIC                  | CHECKED ENG APPR. MFG APPR. Q.A. | NAME | DATE | TITLE:                      |
| THE INFORMATION CONTAINED IN THIS                       |                              |         | DIMENSIONS ARE IN INCHES TOLERANCES: FRACTIONAL± ANGULAR: MACH± BEND± TWO PLACE DECIMAL± THREE PLACE DECIMAL±                                      | CHECKED ENG APPR. MFG APPR.      | NAME | DATE | TITLE:<br>EC-NLX20-B-32-20W |
|                                                         | NEXT ASSY                    | USED ON | DIMENSIONS ARE IN INCHES TOLERANCES: FRACTIONAL± ANGULAR: MACH± BEND± TWO PLACE DECIMAL± THREE PLACE DECIMAL± INTERPRET GEOMETRIC TOLERANCING PER: | CHECKED ENG APPR. MFG APPR. Q.A. | NAME | DATE | TITLE:                      |

5 3 2