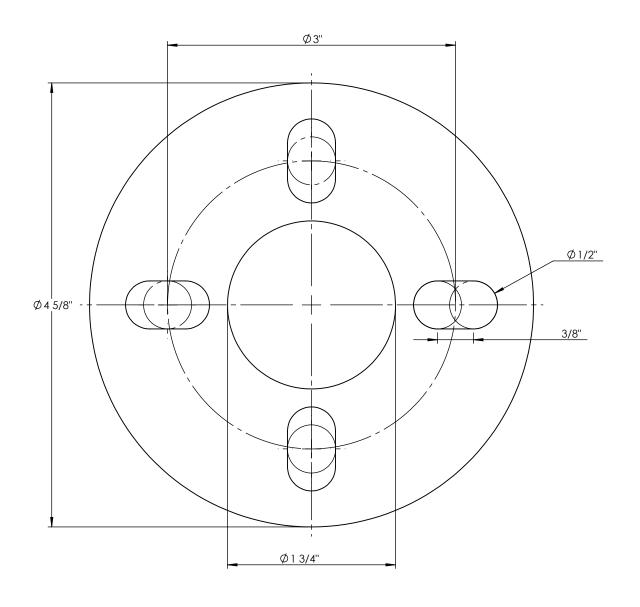

| EM NO. PART NUMBER  1 EC-NLX20-B-32-20W-SPUN TOP CAP SP | DESCRIPTION<br>UN ALUMINUM 0 | .080" 1 |                                                                                                                                                    |                                  |      |      |                             |
|---------------------------------------------------------|------------------------------|---------|----------------------------------------------------------------------------------------------------------------------------------------------------|----------------------------------|------|------|-----------------------------|
| <del>-</del>                                            | 3"                           | 9/16"   | 1/16"                                                                                                                                              |                                  |      |      |                             |
|                                                         |                              |         |                                                                                                                                                    |                                  |      |      |                             |
|                                                         |                              |         |                                                                                                                                                    |                                  |      |      |                             |
|                                                         |                              |         | UNLESS OTHERWISE SPECIFIED:                                                                                                                        |                                  | NAME | DATE | "080 O MILIMINI IN A CORO"  |
|                                                         |                              |         | DIMENSIONS ARE IN INCHES                                                                                                                           | DRAWN                            | NAME | DATE | SPUN ALUMINUM 0.080"        |
|                                                         |                              |         | DIMENSIONS ARE IN INCHES TOLERANCES: FRACTIONAL±                                                                                                   | CHECKED                          | NAME | DATE | SPUN ALUMINUM 0.080"        |
|                                                         |                              |         | DIMENSIONS ARE IN INCHES TOLERANCES: FRACTIONAL± ANGULAR: MACH± BEND± TWO PLACE DECIMAL ±                                                          | CHECKED<br>ENG APPR.             | NAME | DATE | TITLE:                      |
|                                                         |                              |         | DIMENSIONS ARE IN INCHES TOLERANCES: FRACTIONAL± ANGULAR: MACH± BEND± TWO PLACE DECIMAL± THREE PLACE DECIMAL±                                      | CHECKED ENG APPR. MFG APPR.      | NAME | DATE |                             |
| PROPRIETARY AND CONFIDENTIAL                            |                              |         | DIMENSIONS ARE IN INCHES TOLERANCES: FRACTIONAL± ANGULAR: MACH± BEND± TWO PLACE DECIMAL± THREE PLACE DECIMAL± INTERPRET GEOMETRIC                  | CHECKED ENG APPR. MFG APPR. Q.A. | NAME | DATE | TITLE:                      |
| THE INFORMATION CONTAINED IN THIS                       |                              |         | DIMENSIONS ARE IN INCHES TOLERANCES: FRACTIONAL± ANGULAR: MACH± BEND± TWO PLACE DECIMAL± THREE PLACE DECIMAL±                                      | CHECKED ENG APPR. MFG APPR.      | NAME | DATE | TITLE:<br>EC-NLX20-B-32-20W |
|                                                         | NEXT ASSY                    | USED ON | DIMENSIONS ARE IN INCHES TOLERANCES: FRACTIONAL± ANGULAR: MACH± BEND± TWO PLACE DECIMAL± THREE PLACE DECIMAL± INTERPRET GEOMETRIC TOLERANCING PER: | CHECKED ENG APPR. MFG APPR. Q.A. | NAME | DATE | TITLE:                      |