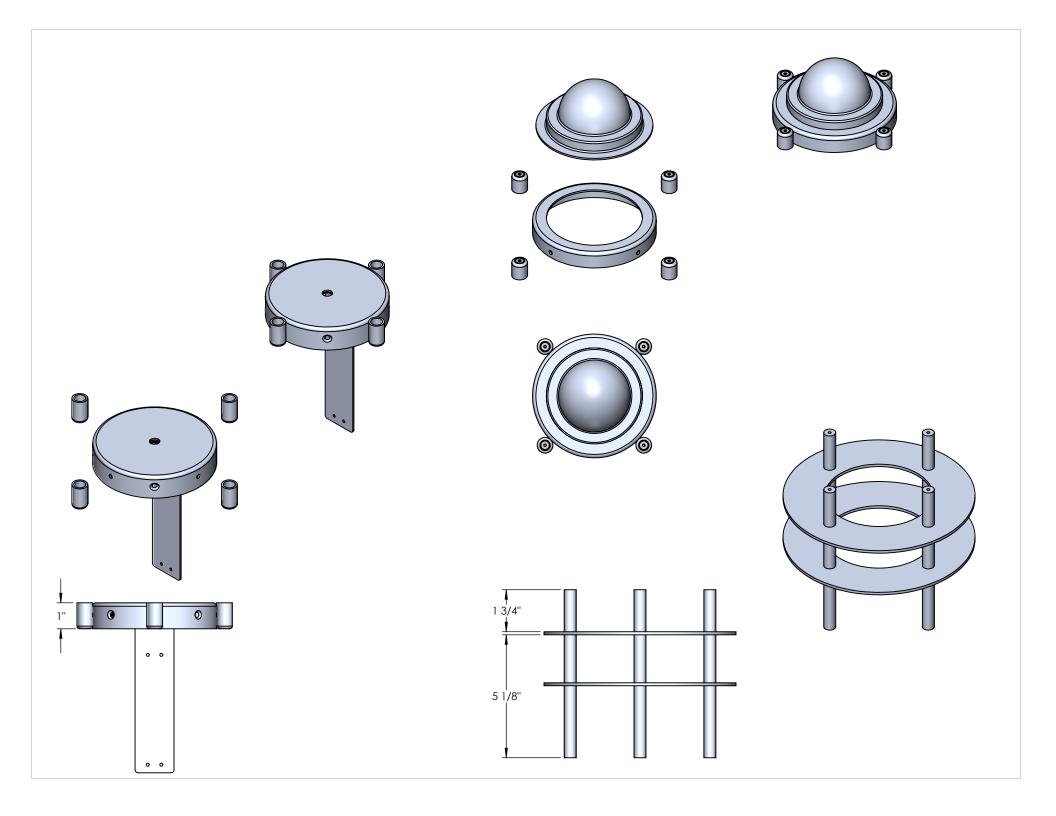

| EM NO. PART NUMBER  1 EC-NLX20-B-32-20W-SPUN TOP CAP SP | DESCRIPTION<br>UN ALUMINUM 0 | .080" 1 |                                                                                                                                                    |                                  |      |      |                             |
|---------------------------------------------------------|------------------------------|---------|----------------------------------------------------------------------------------------------------------------------------------------------------|----------------------------------|------|------|-----------------------------|
| <del>-</del>                                            | 3"                           | 9/16"   | 1/16"