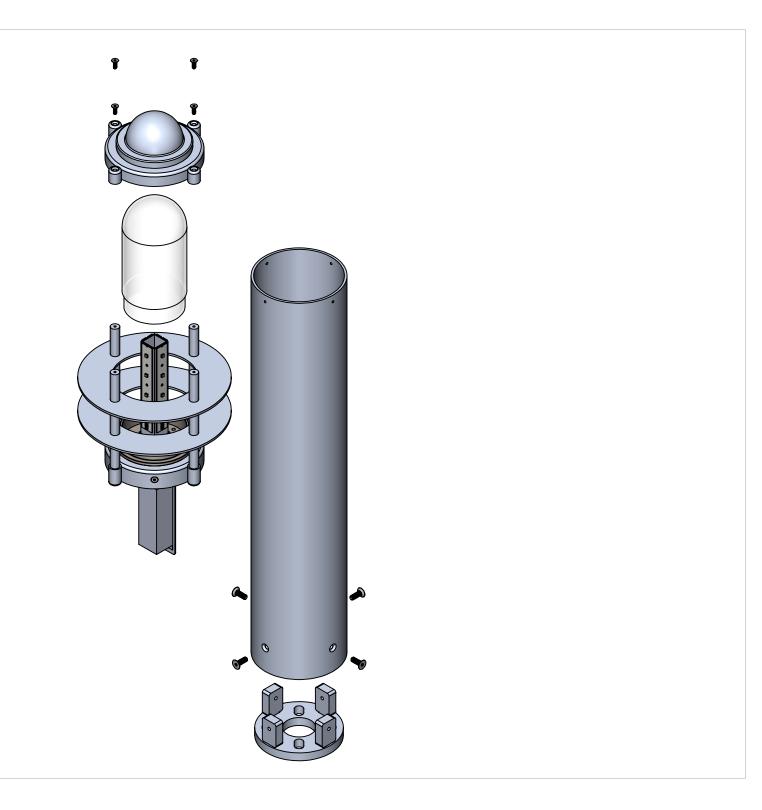

| EM NO. PART NUMBER  1 EC-NLX20-B-32-20W-SPUN TOP CAP SP | DESCRIPTION<br>UN ALUMINUM 0 | .080" 1 |                                                                                                                                                    |                                  |      |      |                             |
|---------------------------------------------------------|------------------------------|---------|----------------------------------------------------------------------------------------------------------------------------------------------------|----------------------------------|------|------|-----------------------------|
| <del>-</del>                                            | 3"                           | 9/16"   | 1/16"