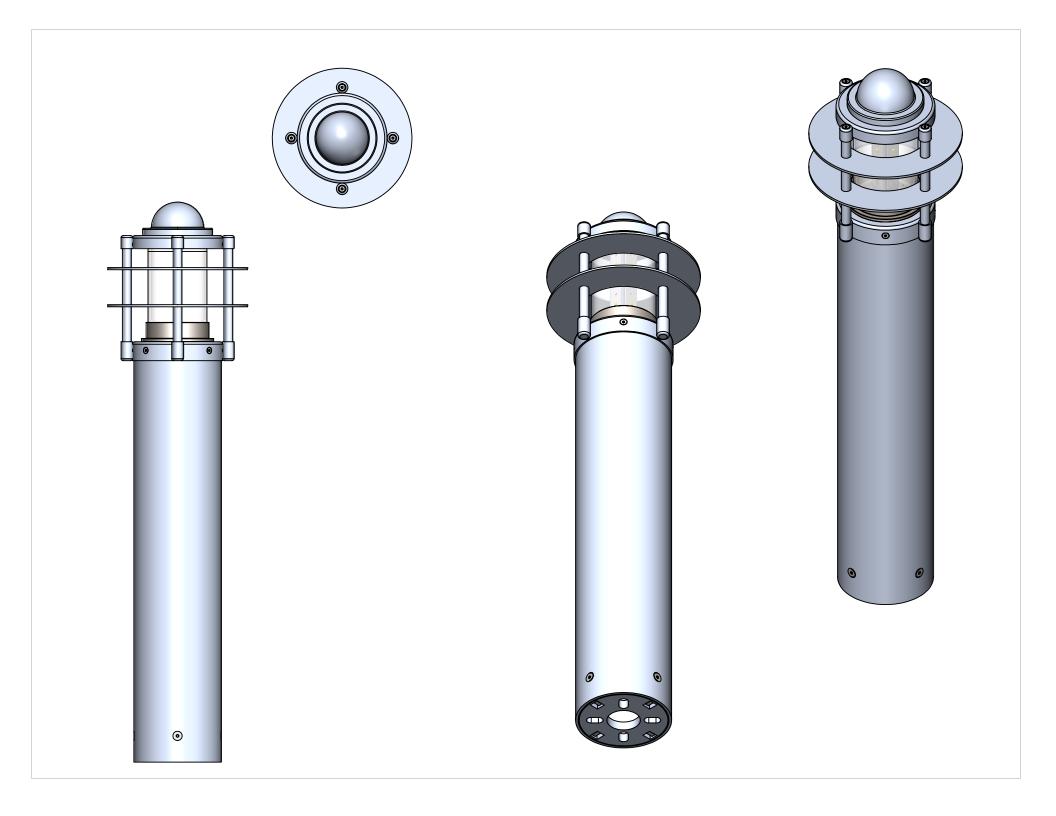

| EM NO. PART NUMBER  1 EC-NLX20-B-32-20W-SPUN TOP CAP SP | DESCRIPTION<br>UN ALUMINUM 0 | .080" 1 |                                                                                                                                                    |                                  |      |      |                             |
|---------------------------------------------------------|------------------------------|---------|----------------------------------------------------------------------------------------------------------------------------------------------------|----------------------------------|------|------|-----------------------------|
| <del>-</del>                                            | 3"                           | 9/16"   | 1/16"