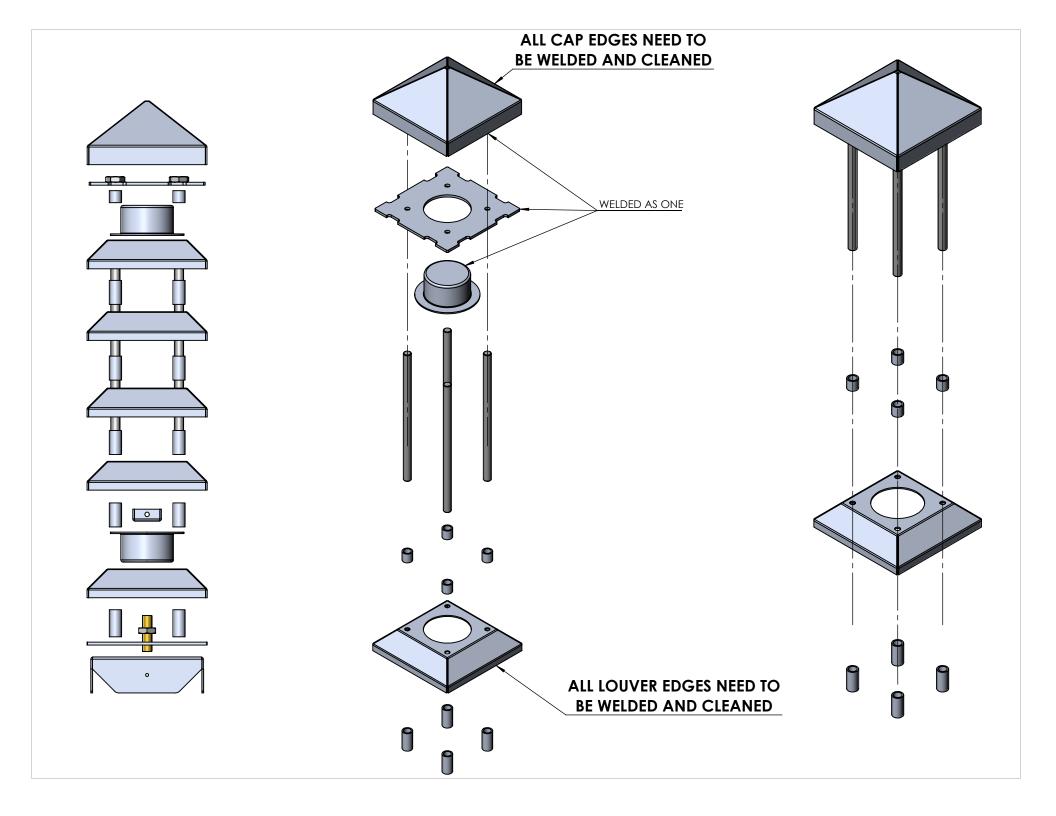

| ITEM NO. | PART NUMBER                      | DESCRIPTION          | QTY. |
|----------|----------------------------------|----------------------|------|
| 1        | EC-VEN-11-32-5-20W-SPUN LENS CAP | SPUN ALUMINUM 0.080" | 1    |