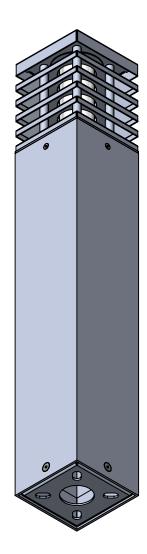

| ITEM NO. | PART NUMBER                      | DESCRIPTION          | QTY. |
|----------|----------------------------------|----------------------|------|
| 1        | EC-VEN-11-32-5-20W-SPUN LENS CAP | SPUN ALUMINUM 0.080" | 1    |