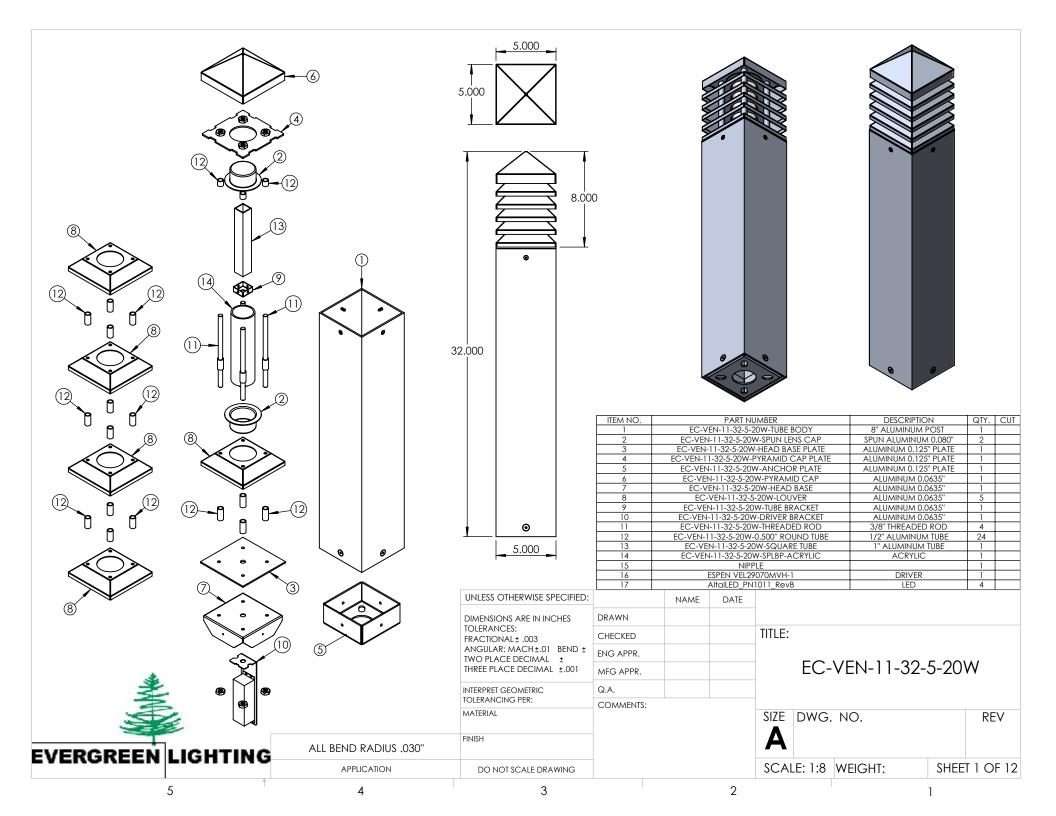

| ITEM NO. | PART NUMBER                      | DESCRIPTION          | QTY. |
|----------|----------------------------------|----------------------|------|
| 1        | EC-VEN-11-32-5-20W-SPUN LENS CAP | SPUN ALUMINUM 0.080" | 1    |