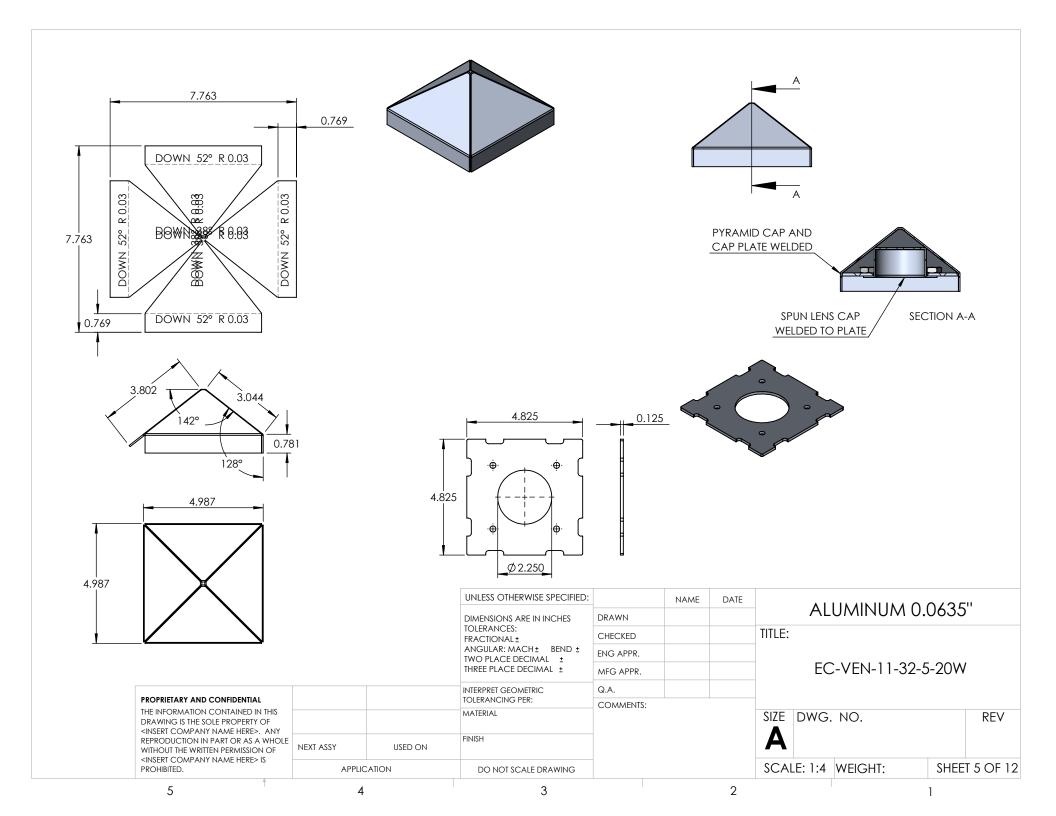

| ITEM NO. | PART NUMBER                      | DESCRIPTION          | QTY. |
|----------|----------------------------------|----------------------|------|
| 1        | EC-VEN-11-32-5-20W-SPUN LENS CAP | SPUN ALUMINUM 0.080" | 1    |