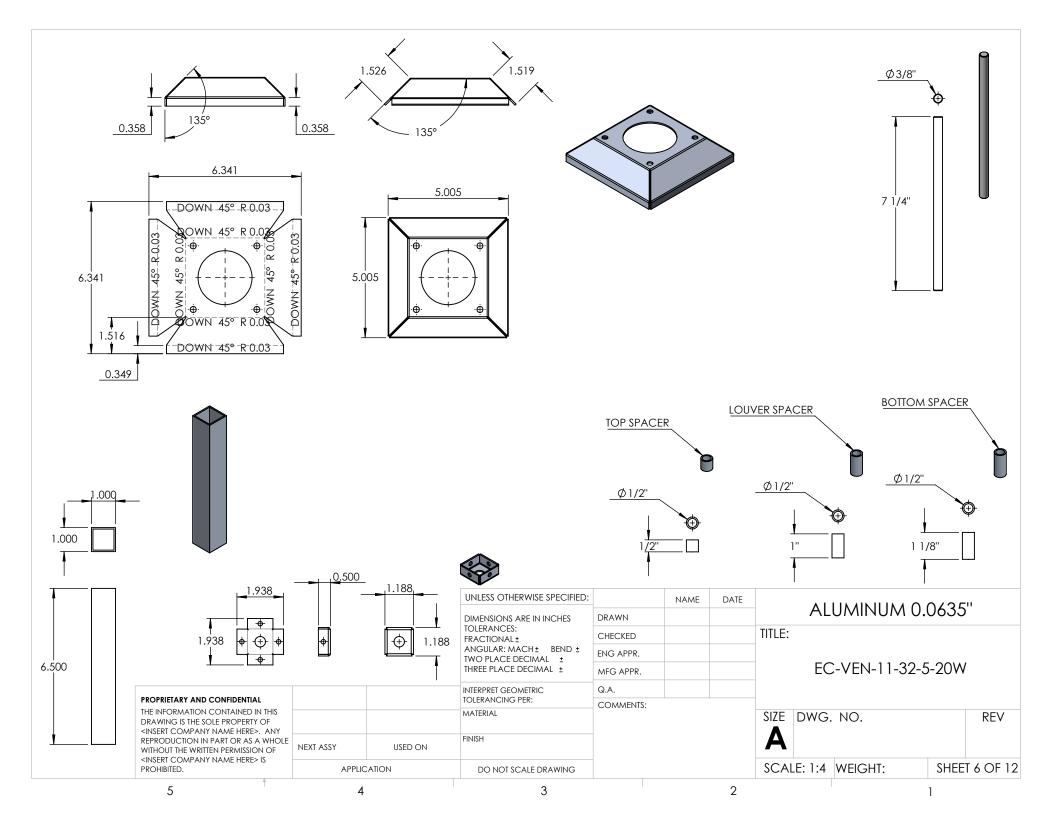

|                                                                                                                     |           |         | UNLESS OTHERWISE SPECIFIED:                                                         |           | NAME | DATE | SPUN ALUMINUM 0.080" |         |      |            |  |
|---------------------------------------------------------------------------------------------------------------------|-----------|---------|-------------------------------------------------------------------------------------|-----------|------|------|----------------------|---------|------|------------|--|
|                                                                                                                     |           |         | DIMENSIONS ARE IN INCHES                                                            | DRAWN     |      |      |                      |         |      |            |  |
|                                                                                                                     |           |         | TOLERANCES:<br>FRACTIONAL ±                                                         | CHECKED   |      |      |                      |         |      |            |  |
|                                                                                                                     |           |         | THREE PLACE DECIMAL ±  THREE PLACE DECIMAL ±  INTERPRET GEOMETRIC  TOUERANCING PER- | ENG APPR. |      |      |                      |         | 20W  |            |  |
|                                                                                                                     |           |         |                                                                                     | MFG APPR. |      |      | EC                   | 2-5-20W |      |            |  |
|                                                                                                                     |           |         |                                                                                     | Q.A.      |      |      |                      |         |      |            |  |
| PROPRIETARY AND CONFIDENTIAL                                                                                        |           |         |                                                                                     | COMMENTS: |      |      |                      |         |      |            |  |
| THE INFORMATION CONTAINED IN THIS DRAWING IS THE SOLE PROPERTY OF <insert company="" here="" name="">. ANY</insert> |           |         | MATERIAL                                                                            |           |      |      | SIZE DWG. NO. REV    |         |      | REV        |  |
| REPRODUCTION IN PART OR AS A WHOLE WITHOUT THE WRITTEN PERMISSION OF                                                | NEXT ASSY | USED ON | FINISH                                                                              |           |      |      | A                    |         |      |            |  |
| <insert company="" here="" name=""> IS PROHIBITED.</insert>                                                         | APPLI     | CATION  | DO NOT SCALE DRAWING                                                                |           |      |      | SCALE: 1:2           | WEIGHT: | SHEE | T 11 OF 12 |  |
| _                                                                                                                   |           |         | _                                                                                   |           |      | _    |                      |         |      |            |  |