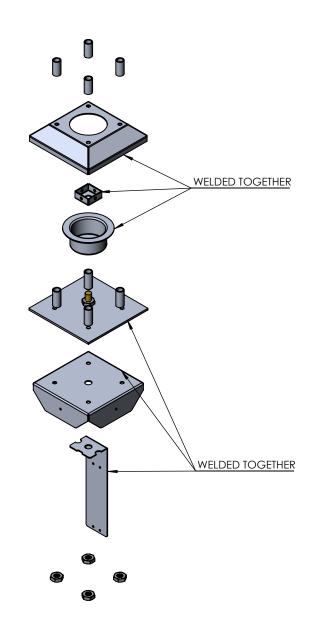

| ITEM NO. | PART NUMBER                      | DESCRIPTION          | QTY. |
|----------|----------------------------------|----------------------|------|
| 1        | EC-VEN-11-32-5-20W-SPUN LENS CAP | SPUN ALUMINUM 0.080" | 1    |