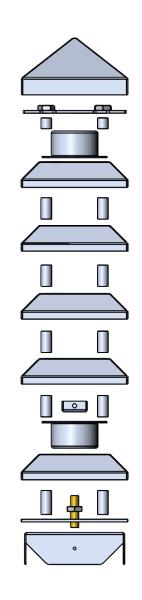

| ITEM NO. | PART NUMBER                      | DESCRIPTION          | QTY. |
|----------|----------------------------------|----------------------|------|
| 1        | EC-VEN-11-32-5-20W-SPUN LENS CAP | SPUN ALUMINUM 0.080" | 1    |