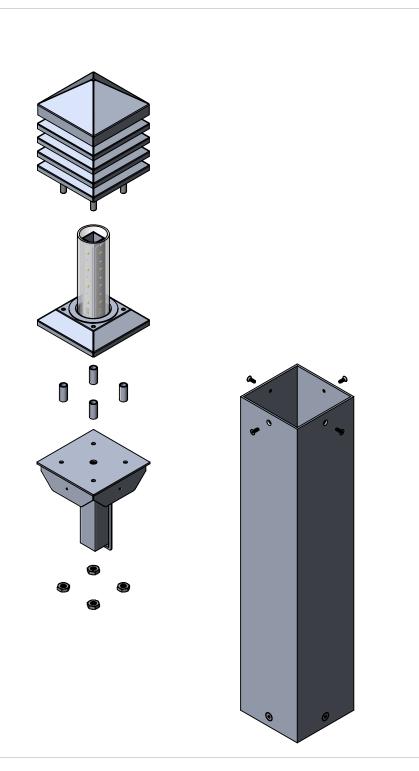

| ITEM NO. | PART NUMBER                      | DESCRIPTION          | QTY. |
|----------|----------------------------------|----------------------|------|
| 1        | EC-VEN-11-32-5-20W-SPUN LENS CAP | SPUN ALUMINUM 0.080" | 1    |