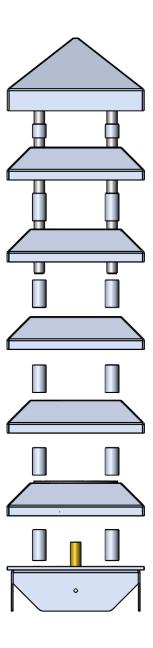

| ITEM NO. | PART NUMBER                      | DESCRIPTION          | QTY. |
|----------|----------------------------------|----------------------|------|
| 1        | EC-VEN-11-32-5-20W-SPUN LENS CAP | SPUN ALUMINUM 0.080" | 1    |