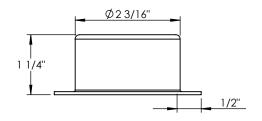

| ITEM NO. | PART NUMBER                      | DESCRIPTION          | QTY. |
|----------|----------------------------------|----------------------|------|
| 1        | EC-VEN-11-32-5-20W-SPUN LENS CAP | SPUN ALUMINUM 0.080" | 1    |