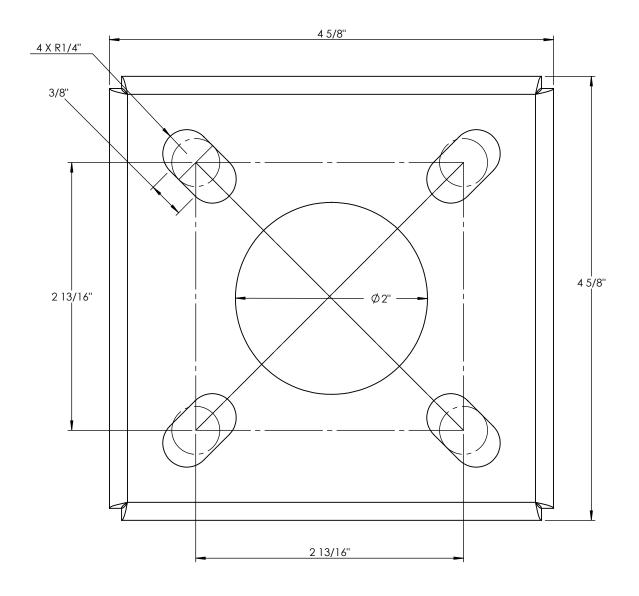

|                                                                                                                     |           |         | UNLESS OTHERWISE SPECIFIED:                                                         |           | NAME | DATE | SPUN ALUMINUM 0.080" |         |      |            |  |
|---------------------------------------------------------------------------------------------------------------------|-----------|---------|-------------------------------------------------------------------------------------|-----------|------|------|----------------------|---------|------|------------|--|
|                                                                                                                     |           |         | DIMENSIONS ARE IN INCHES                                                            | DRAWN     |      |      |                      |         |      |            |  |
|                                                                                                                     |           |         | TOLERANCES:<br>FRACTIONAL ±                                                         | CHECKED   |      |      |                      |         |      |            |  |
|                                                                                                                     |           |         | THREE PLACE DECIMAL ±  THREE PLACE DECIMAL ±  INTERPRET GEOMETRIC  TOUERANCING PER- | ENG APPR. |      |      |                      |         | 20W  |            |  |
|                                                                                                                     |           |         |                                                                                     | MFG APPR. |      |      | EC                   | 2-5-20W |      |            |  |
|                                                                                                                     |           |         |                                                                                     | Q.A.      |      |      |                      |         |      |            |  |
| PROPRIETARY AND CONFIDENTIAL                                                                                        |           |         |                                                                                     | COMMENTS: |      |      |                      |         |      |            |  |
| THE INFORMATION CONTAINED IN THIS DRAWING IS THE SOLE PROPERTY OF <insert company="" here="" name="">. ANY</insert> |           |         | MATERIAL                                                                            |           |      |      | SIZE DWG. NO. REV    |         |      | REV        |  |
| REPRODUCTION IN PART OR AS A WHOLE WITHOUT THE WRITTEN PERMISSION OF                                                | NEXT ASSY | USED ON | FINISH                                                                              |           |      |      | A                    |         |      |            |  |
| <insert company="" here="" name=""> IS PROHIBITED.</insert>                                                         | APPLI     | CATION  | DO NOT SCALE DRAWING                                                                |           |      |      | SCALE: 1:2           | WEIGHT: | SHEE | T 11 OF 12 |  |
| _                                                                                                                   |           |         | _                                                                                   |           |      | _    |                      |         |      |            |  |