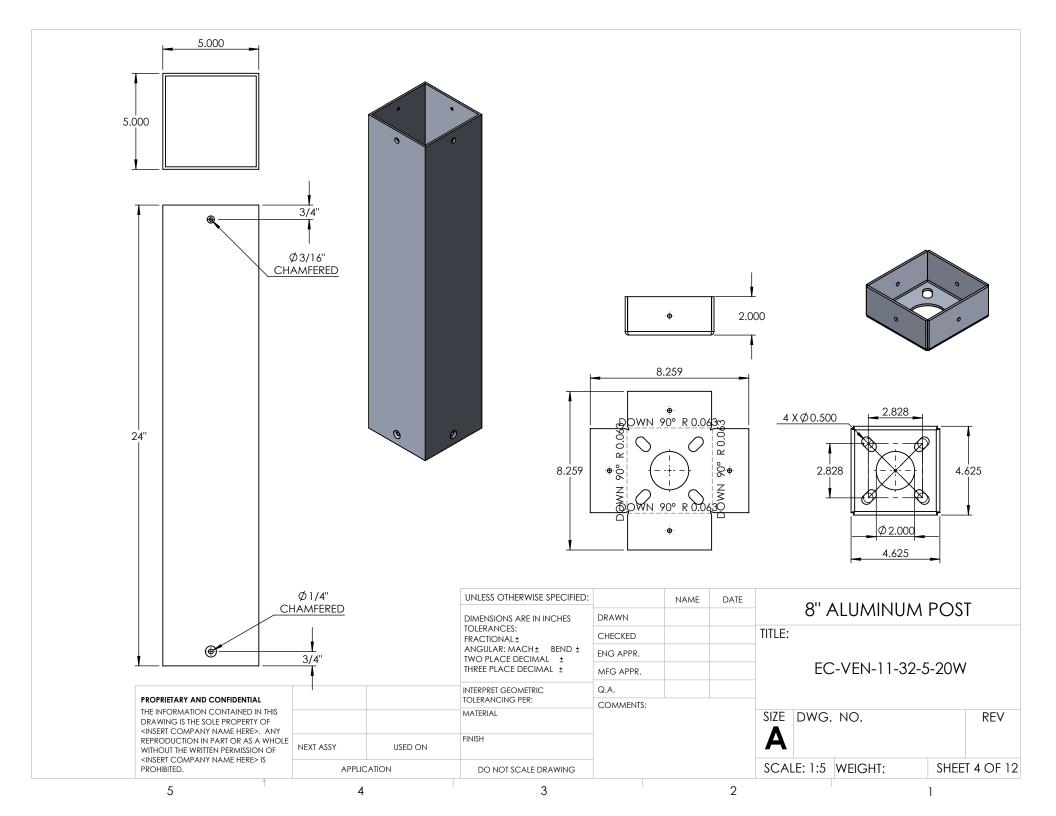

|                                                                                                                     |           |         | UNLESS OTHERWISE SPECIFIED:                                                         |           | NAME | DATE | SPUN ALUMINUM 0.080" |         |      |            |  |
|---------------------------------------------------------------------------------------------------------------------|-----------|---------|-------------------------------------------------------------------------------------|-----------|------|------|----------------------|---------|------|------------|--|
|                                                                                                                     |           |         | DIMENSIONS ARE IN INCHES                                                            | DRAWN     |      |      |                      |         |      |            |  |
|                                                                                                                     |           |         | TOLERANCES:<br>FRACTIONAL ±                                                         | CHECKED   |      |      |                      |         |      |            |  |
|                                                                                                                     |           |         | THREE PLACE DECIMAL ±  THREE PLACE DECIMAL ±  INTERPRET GEOMETRIC  TOUERANCING PER- | ENG APPR. |      |      |                      |         | 20W  |            |  |
|                                                                                                                     |           |         |                                                                                     | MFG APPR. |      |      | EC                   | 2-5-20W |      |            |  |
|                                                                                                                     |           |         |                                                                                     | Q.A.      |      |      |                      |         |      |            |  |
| PROPRIETARY AND CONFIDENTIAL                                                                                        |           |         |                                                                                     | COMMENTS: |      |      |                      |         |      |            |  |
| THE INFORMATION CONTAINED IN THIS DRAWING IS THE SOLE PROPERTY OF <insert company="" here="" name="">. ANY</insert> |           |         | MATERIAL                                                                            |           |      |      | SIZE DWG. NO. REV    |         |      | REV        |  |
| REPRODUCTION IN PART OR AS A WHOLE WITHOUT THE WRITTEN PERMISSION OF                                                | NEXT ASSY | USED ON | FINISH                                                                              |           |      |      | A                    |         |      |            |  |
| <insert company="" here="" name=""> IS PROHIBITED.</insert>                                                         | APPLI     | CATION  | DO NOT SCALE DRAWING                                                                |           |      |      | SCALE: 1:2           | WEIGHT: | SHEE | T 11 OF 12 |  |
| _                                                                                                                   |           |         | _                                                                                   |           |      | _    |                      |         |      |            |  |