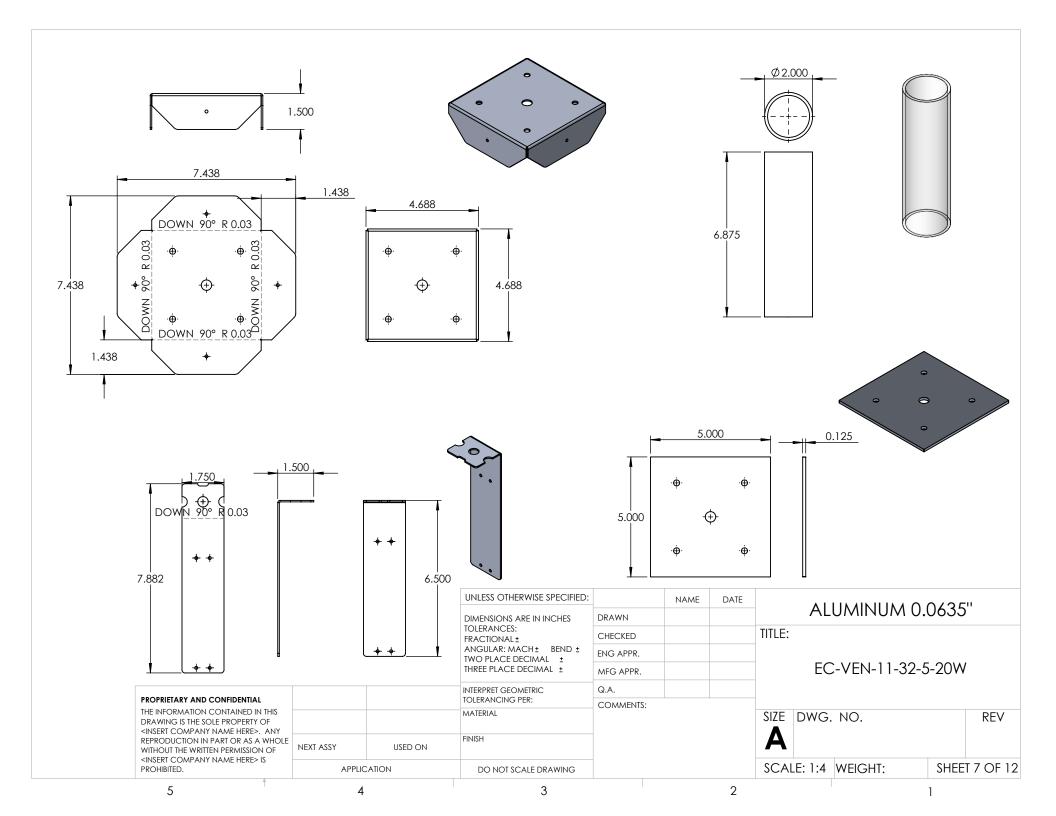

| ITEM NO. | PART NUMBER                      | DESCRIPTION          | QTY. |
|----------|----------------------------------|----------------------|------|
| 1        | EC-VEN-11-32-5-20W-SPUN LENS CAP | SPUN ALUMINUM 0.080" | 1    |









|                                                                                                                     |           |         | UNLESS OTHERWISE SPECIFIED:                                                         |           | NAME | DATE | SPUN ALUMINUM 0.080" |         |      |            |  |
|---------------------------------------------------------------------------------------------------------------------|-----------|---------|------------------------------------------------------------------------------------