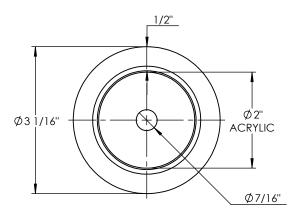

| ITEM NO. | PART NUMBER                      | DESCRIPTION          | QTY. |
|----------|----------------------------------|----------------------|------|
| 1        | EC-VEN-11-32-5-20W-SPUN LENS CAP | SPUN ALUMINUM 0.080" | 1    |