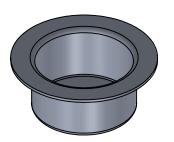

| ITEM NO. | PART NUMBER                      | DESCRIPTION          | QTY. |
|----------|----------------------------------|----------------------|------|
| 1        | EC-VEN-11-32-5-20W-SPUN LENS CAP | SPUN ALUMINUM 0.080" | 1    |