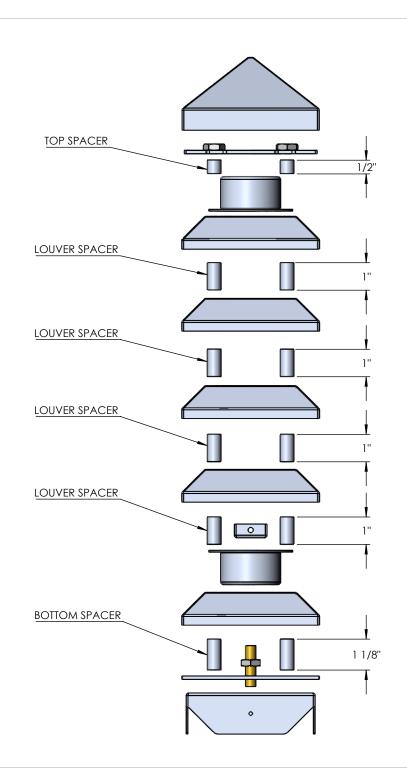

| ITEM NO. | PART NUMBER                      | DESCRIPTION          | QTY. |
|----------|----------------------------------|----------------------|------|
| 1        | EC-VEN-11-32-5-20W-SPUN LENS CAP | SPUN ALUMINUM 0.080" | 1    |









|                                                                                                                     |           |         | UNLESS OTHERWISE SPECIFIED:                                                         |           | NAME | DATE | SPUN ALUMINUM 0.080" |         |      |            |  |
|---------------------------------------------------------------------------------------------------------------------|-----------|---------|-------------------------------------------------------------------------------------|