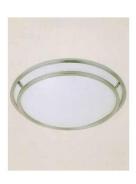

#### EMBARCADERO LED CEILING SERIES

Embarcadero LED Flush Round Ceiling Fixture features a Modern Double Square Bar Trim Ring with a drop acrylic bowl.

| Catalog #   | Туре |
|-------------|------|
| Project     |      |
| Comments    | Date |
| Prepared By |      |

# Material

Aluminum Square Bar construction milled for high quality appearance, standard powdercoat finish, P95 white smooth acrylic bowl lens, .125 thick.