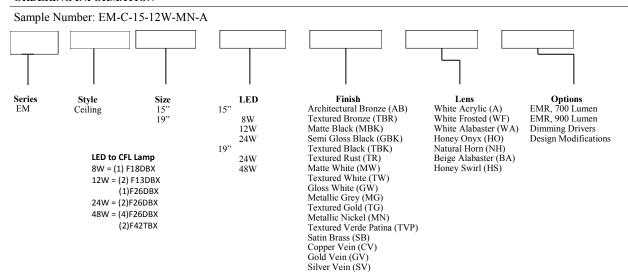

# ORDERING INFORMATION

**Evergreen Lighting** 

www.evergreenlighting.com

Polished Brass (PB) Adder

Chrome (CH)