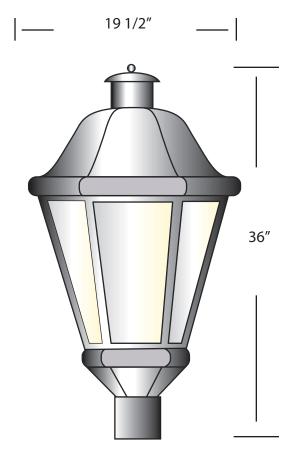

## **FLORENCE POST TOP**

FLO4309-120LED-99C-36"-ARM-20AB4-X442

REV: 0

**SPECIFICATION FEATURES** 

**Dimensions** 

Lamps

Material

Finish

10,800 lumens

Slip fitter for a 4" round pole

Drawings are not to sclae.

EVERGREEN LIGHTING WWW.EVERGREENLIGHTING.COM 1379 Ridgeway St. Pomona, CA 91768 PHONE: (909) 865-5599 FAX: (909) 865-5539

MADE IN USA • Information appearing hereon is proprietary and confidential and may not be used without the permission of Evergreen Lighting. MADE IN USA