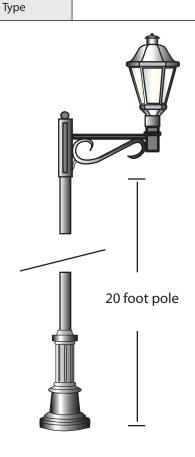

## **FLORENCE POST TOP**

FLO4309-120LED-99C-36"-ARM-20AB4-X442

REV: 0

**SPECIFICATION FEATURES** 

**Dimensions** 

Lamps

Material

Finish

10,800 lumens

Slip fitter for a 4" round pole

Drawings are not to sclae.

EVERGREEN LIGHTING WWW.EVERGREENLIGHTING.COM 1379 Ridgeway St. Pomona, CA 91768 PHONE: (909) 865-5599 FAX: (909) 865-5539

MADE IN USA • Information appearing hereon is proprietary and confidential and may not be used without the permission of Evergreen Lighting. MADE IN USA