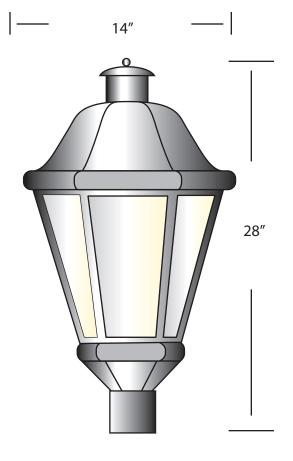

See drawing

White Acrylic

Wet Location

120 / 277

90 watts of LED- 3000 K

Standard Powdercoat finish TBD

Post top fixture and pole combo

Aluminum / Paintlok

## **FLORENCE POST TOP**

FLO4309-90LED-99C-28"-12AB3-X442

REV: 0

**SPECIFICATION FEATURES** 

**Dimensions** 

Lamps

Material

Finish

SPECIFIER:

8,100 lumens

Slip fitter for a 3" round pole

Drawings are not to sclae.

EVERGREEN LIGHTING WWW.EVERGREENLIGHTING.COM 1379 Ridgeway St. Pomona, CA 91768 PHONE: (909) 865-5599 FAX: (909) 865-5539