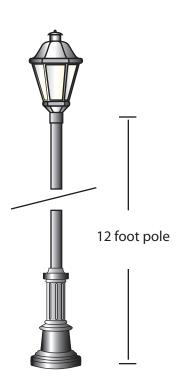

See drawing

White Acrylic

Wet Location

120 / 277

90 watts of LED- 3000 K

Standard Powdercoat finish TBD

Post top fixture and pole combo

Aluminum / Paintlok

## **FLORENCE POST TOP**

FLO4309-90LED-99C-28"-12AB3-X442

REV: 0

**SPECIFICATION FEATURES** 

**Dimensions** 

Lamps

Material

Finish

SPECIFIER:

8,100 lumens

Slip fitter for a 3" round pole

Drawings are not to sclae.

EVERGREEN LIGHTING WWW.EVERGREENLIGHTING.COM 1379 Ridgeway St. Pomona, CA 91768 PHONE: (909) 865-5599 FAX: (909) 865-5539