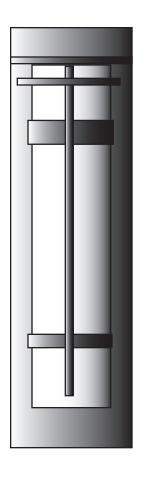

## EXTERIOR WALL FIXTURE HFWLC-12W-9-WF-ST-WET-26"

| SPECIFICATION FEATURES |                         | 01-30-19 |
|------------------------|-------------------------|----------|
| Dimensions             | 26" H X 8 1/2" W X 4" D |          |
| Lamps                  | 12 watts of LED- 2700K  |          |
| Material               | Aluminum                |          |
| Finish                 | STD Powdercoat TBD      |          |
| Lens                   | White Frosted Acrylic   |          |
| Label                  | Wet Location            |          |
| Voltage                | 120/277                 |          |
| Description            | Exterior Wall Fixture   |          |

PROJECT:

SPECIFIER:

Solid Top

Side view

Open bottom

Lens area 17" tall x 6" Wide

EVERGREEN LIGHTING WWW.EVERGREENLIGHTING.COM 1379 Ridgeway St. Pomona, CA 91768 PHONE: (909) 865-5599 FAX: (909) 865-5539