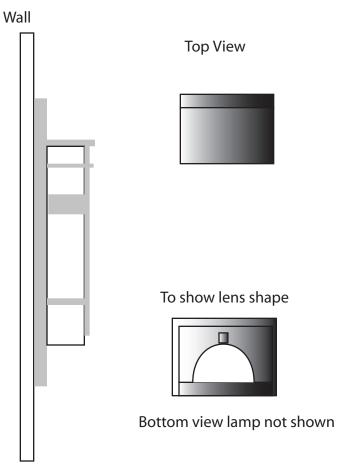

## EXTERIOR WALL FIXTURE HFWLC-12W-9-WF-ST-WET-26"

| SPECIFICATION FEATURES |                         | 01-30-19 |
|------------------------|-------------------------|----------|
| Dimensions             | 26" H X 8 1/2" W X 4" D |          |
| Lamps                  | 12 watts of LED- 2700K  |          |
| Material               | Aluminum                |          |
| Finish                 | STD Powdercoat TBD      |          |
| Lens                   | White Frosted Acrylic   |          |
| Label                  | Wet Location            |          |
| Voltage                | 120/277                 |          |
| Description            | Exterior Wall Fixture   |          |

PROJECT:

SPECIFIER:

Solid Top

Side view

Open bottom

Lens area 17" tall x 6" Wide

EVERGREEN LIGHTING WWW.EVERGREENLIGHTING.COM 1379 Ridgeway St. Pomona, CA 91768 PHONE: (909) 865-5599 FAX: (909) 865-5539