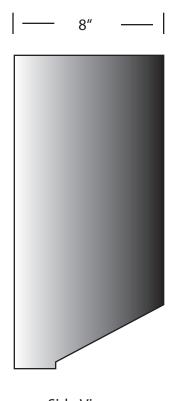

## **Baddour Center**

|             | ·                       |
|-------------|-------------------------|
| Dimensions  | 14" H x 5" W x 8" D     |
| Lamps       | 24 Watts LED - 3500K    |
| Material    | Aluminum                |
| Finish      | Standard Powdercoat TBD |
| Lens        | Clear Frosted Acrylic   |
| Label       | Wet Location            |
| Voltage     | 120 / 277               |
| Description | LED wall                |

SPECIFIER:

2,400 delivered lumens

Solid top - Angled Down light only

Side View

Concept drawings are not to scale

EVERGREEN LIGHTING WWW.EVERGREENLIGHTING.COM 1379 Ridgeway St. Pomona, CA 91768 PHONE: (909) 865-5599 FAX: (909) 865-5539