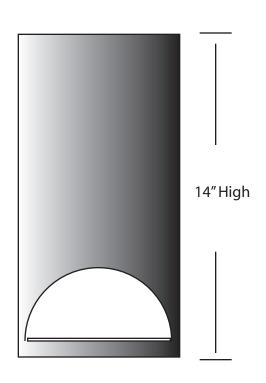

## **Baddour Center**

|             | ·                       |
|-------------|-------------------------|
| Dimensions  | 14" H x 5" W x 8" D     |
| Lamps       | 24 Watts LED - 3500K    |
| Material    | Aluminum                |
| Finish      | Standard Powdercoat TBD |
| Lens        | Clear Frosted Acrylic   |
| Label       | Wet Location            |
| Voltage     | 120 / 277               |
| Description | LED wall                |

SPECIFIER:

2,400 delivered lumens

Solid top - Angled Down light only

Side View

Concept drawings are not to scale

EVERGREEN LIGHTING WWW.EVERGREENLIGHTING.COM 1379 Ridgeway St. Pomona, CA 91768 PHONE: (909) 865-5599 FAX: (909) 865-5539