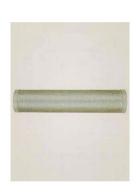

## JUPITER LED WALL VANITY SERIES

Jupiter LED Wall Vanity Fixture features a Linear Perforated C-Shaped Design with Solid Metal End Caps, Thin White Acrylic Inlay, and displays a clean and modern look.

## Material

Aluminum Perforated Sheet construction spot welded for high quality appearance, solid metal end caps, standard powdercoat finish, white smooth acrylic inlay lens, 1/16" thick.

6"H X 24"W X 5"D 6"H X 36"W X 5"D 6"H X 48"W X 5"D