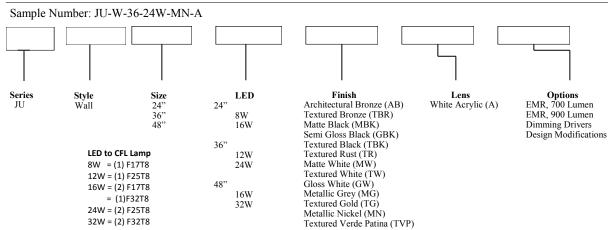

## ORDERING INFORMATION

Satin Brass (SB) Copper Vein (CV) Gold Vein (GV) Silver Vein (SV) Polished Brass (PB) Adder

Chrome (CH)

Evergreen Lighting www.evergreenlighting.com