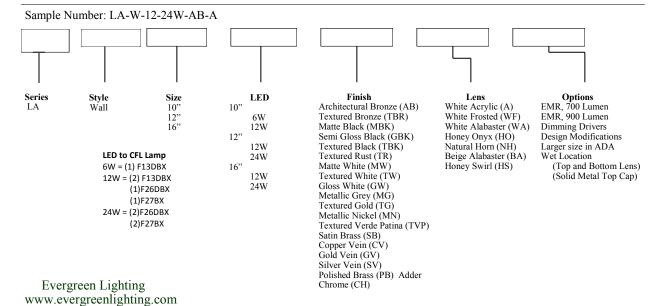

tandard mounting hardware to mount to a 4" J-box or plaster ring

# **Optics**

Contact Evergreen Lighting for complete photometrics.

### LED

Alta #AL-R-1W-30 LED array to be mounted onto an Aluminum MPCB Board configured to the proper wattage.

The LED arrays will be centered within the Lens area and mounted on a white aluminum reflective backplate.

#### Driver

Specific Drivers will be matched with each different LED array configuration/wattage. Standard Driver features are:

- Constant Current
- 5 year warranty
- 120/277 multi-voltage power supplies
- IP66, IP67

Driver Options: 0-10V Dimming Phase Dimming Triac Dimming



10"H X 7 1/2"W X 4"D 12"H X 9"W X 4"D 16"H X 11"W X 5"D

### **Lakeshore Series**

Labels ETL for US and Canada for damp or wet location

## ORDERING INFORMATION