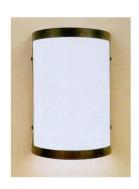

### LAKESHORE LED SERIES

Lakeshore LED Wall Sconce features a Luminous Diffuser in Acrylic, Sheet Metal Construction with a clean Trim Band Half Cylinder Design, ADA Compliant

| Catalog #   | Туре |
|-------------|------|
| Project     |      |
| Comments    | Date |
| Prepared By |      |

### Material

Paintlok Non Rustable Steel construction spot welded for high quality appearance in a half cylinder Shaped Design, standard powdercoat finish, white smooth acrylic half cylinder shaped lens, .125 thick, with open top and bottom.

Option: Wet Location with top and bottom lens or solid metal top cap.