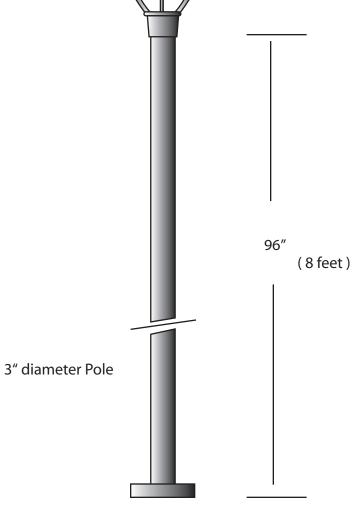

## ANCHOR BASE MOUNT LDSCP18"-PST-44L-MW-CFA-3AB8-RD-AL

| SPECIFICATION FEATURES | Date 06-12-19 |
|------------------------|---------------|
|------------------------|---------------|

PROJECT:

| Dimensions  | 18" Diameter           |
|-------------|------------------------|
| Lamps       | 44 watt of LED - 3000K |
| Material    | Aluminum               |
| Finish      | Matte White Powdercoat |
| Lens        | Clear Frosted Acrylic  |
| Label       | WET Location           |
| Voltage     | 120 / 277              |
| Description | Exterior               |

SPECIFIER:

18" diameter

(4) 1/4" thick decorative fin.

(1) Hollow for electrical Wires

360 degree illumination

Internal anchor base and bolts included

Drawings are not to scale.

EVERGREEN LIGHTING WWW.EVERGREENLIGHTING.COM 1379 Ridgeway St. Pomona, CA 91768 PHONE: (909) 865-5599 FAX: (909) 865-5539