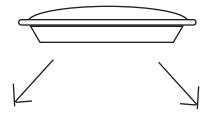

## ANCHOR BASE MOUNT LDSCP18"-PST-44L-MW-CFA-3AB8-RD-AL

| SPECIFICATION FEATURES | Date 06-12-19 |
|------------------------|---------------|
|------------------------|---------------|

PROJECT:

| Dimensions  | 18" Diameter           |
|-------------|------------------------|
| Lamps       | 44 watt of LED - 3000K |
| Material    | Aluminum               |
| Finish      | Matte White Powdercoat |
| Lens        | Clear Frosted Acrylic  |
| Label       | WET Location           |
| Voltage     | 120 / 277              |
| Description | Exterior               |

SPECIFIER:

18" diameter

(4) 1/4" thick decorative fin.

(1) Hollow for electrical Wires

360 degree illumination

Internal anchor base and bolts included

Drawings are not to scale.

EVERGREEN LIGHTING WWW.EVERGREENLIGHTING.COM 1379 Ridgeway St. Pomona, CA 91768 PHONE: (909) 865-5599 FAX: (909) 865-5539