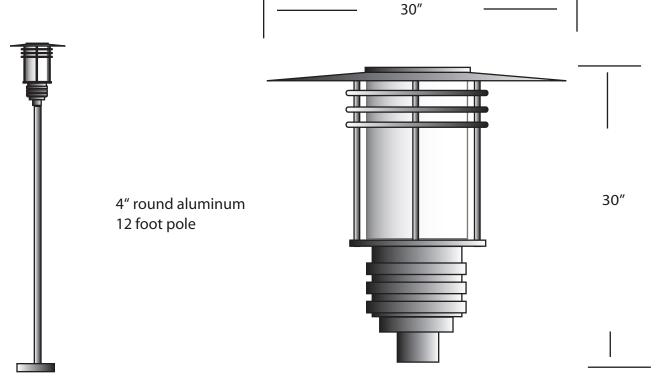

| Dimensions  | 30" x 30"              |
|-------------|------------------------|
| Lamps       | 60 watts of LED- 4100K |
| Material    | Aluminum               |
| Finish      | STD Powdercoat TBD     |
| Lens        | White Frosted Acrylic  |
| Label       | WET Location           |
| Voltage     | 120 / 277              |
| Description | Exterior               |

SPECIFIER:

6,600 lumens with 0 to 10 volt dimming

30" diameter hood

Round Bar decorative rings

Slip fitter for a 4" round pole

Drawings are not to scale