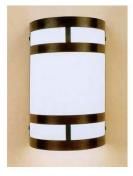

#### **MADISON LED SERIES**

Madison LED Wall Sconce features a Luminous Diffuser in Acrylic, Sheet Metal Construction with a clean Trim Band and Strap Half Cylinder Design, ADA Compliant

|   | Catalog #   | Туре |
|---|-------------|------|
| ) | Project     |      |
|   | Comments    | Date |
|   | Prepared By |      |

### Material

Paintlok Non Rustable Steel construction spot welded for high quality appearance in a half cylinder Shaped Design, standard powdercoat finish, white smooth acrylic half cylinder shaped lens, .125 thick, with open top and bottom. Option: Wet Location with top and bottom lens or solid metal top cap.