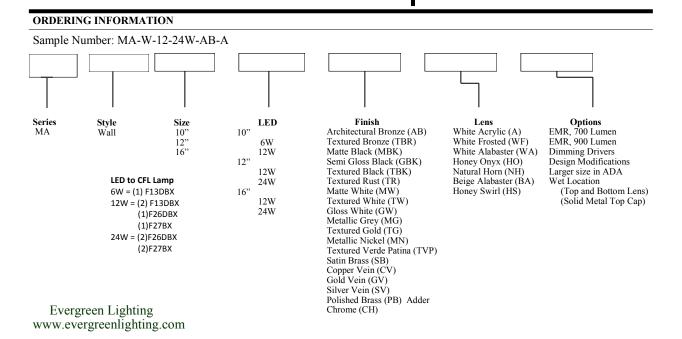

Driver Options: 0-10V Dimming Phase Dimming Triac Dimming

10"H X 7 1/2"W X 4"D 12"H X 9"W X 4"D 16"H X 11"W X 5"D