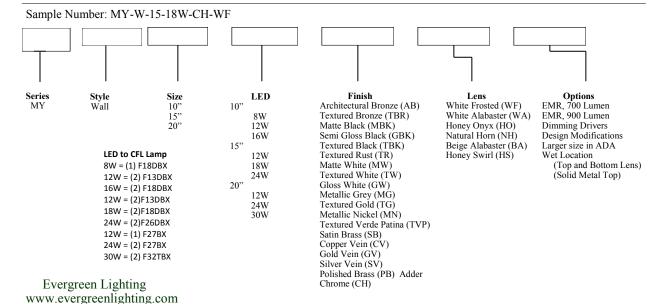

solid metal top cap.

# Installation

Supplied with standard mounting hardware to mount to a 4" J-box or plaster ring

## **Optics**

Contact Evergreen Lighting for complete photometrics.

### LED

Alta #AL-R-1W-30 LED array to be mounted onto an Aluminum MPCB Board configured to the proper wattage.

The LED arrays will be centered within the Lens area and mounted on a decorative white aluminum reflective plate.

#### Driver

Specific Drivers will be matched with each different LED array configuration/wattage. Standard Driver features are:

- Constant Current
- 5 year warranty
- 120/277 multi-voltage power supplies
- IP66, IP67



10"H X 6"W X 4"D 15"H X 9"W X 4"D 20"H X 10"W X 5 1/2"D

## **McKinley Series**

Labels ETL for US and Canada for damp or wet location

## ORDERING INFORMATION