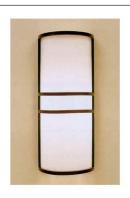

#### MCKINLEY LED SERIES

McKinley LED Wall Sconce features a Luminous Diffuser in Acrylic, Commercial Milled Square Bar Design, ADA Compliant

| Catalog #   | Туре |
|-------------|------|
| Project     |      |
| Comments    | Date |
| Prepared By |      |

## Material

Aluminum Square Bar construction milled for high quality appearance, standard powdercoat finish, P95 white smooth acrylic half cylinder lens, .125 thick, with open top and bottom.

Option: Wet Location with top and bottom lens, or with solid metal top cap.