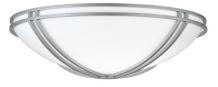

#### **Metropolitan LED Ceiling Flush**

Metropolitan LED Ceiling Flush Series features a low profile bowl and is available in two diameters.

| Catalog #   | Туре             |
|-------------|------------------|
| Project     | LED<br>Cailing   |
| Comments    | Ceiling<br>Flush |
| Prepared By |                  |
| 1 ,         | <br>Date         |

# Material

Aluminum square solid bar construction for standard powdercoat finish or polished brass plated finish with a frosted white acrylic bowl.

16" diameter X 7"H on bowl

23" diameter X 10"H on bowl