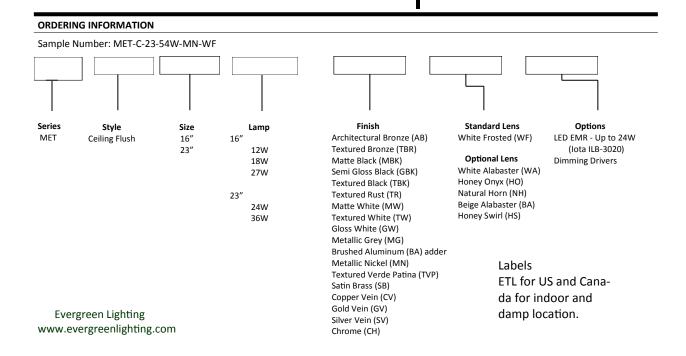

#### **Metropolitan LED Ceiling Flush**

Metropolitan LED Ceiling Flush Series features a low profile bowl and is available in two diameters.

| Catalog #   | Туре             |
|-------------|------------------|
| Project     | LED<br>Cailing   |
| Comments    | Ceiling<br>Flush |
| Prepared By |                  |
| 1 ,         | <br>Date         |