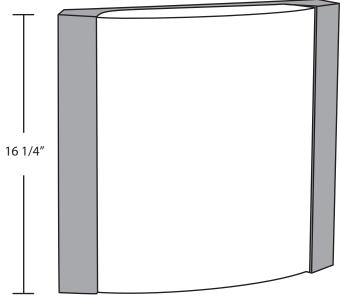

| Dimensions  | 16 1/4" H x 17 1/2" W x 4" E  |
|-------------|-------------------------------|
| Lamps       | 16 watts of LED - 3000 Kelvin |
| Material    | Aluminum                      |
| Finish      | Brushed Aluminum              |
| Lens        | White Frosted Acrylic         |
| Label       | WET Location                  |
| Voltage     | 120 / 277                     |
| Description | Exterior                      |

## Front Angled View