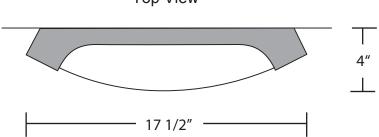

| Dimensions  | 16 1/4" H x 17 1/2" W x 4" E  |
|-------------|-------------------------------|
| Lamps       | 16 watts of LED - 3000 Kelvin |
| Material    | Aluminum                      |
| Finish      | Brushed Aluminum              |
| Lens        | White Frosted Acrylic         |
| Label       | WET Location                  |
| Voltage     | 120 / 277                     |
| Description | Exterior                      |

SPECIFIER:

Top View

2,520 deliverd lumens