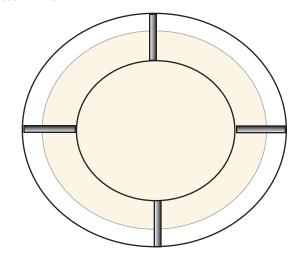

## Ceiling fixture PDCRL-C-4GU24-MN-WF-24"

REV: 0

SPECIFICATION FEATURES

Date
11-19-15

PROJECT:

| Dimensions  | 24" Diameter x 7" OAH  |
|-------------|------------------------|
| Lamps       | 4 - GU24 sockets       |
| Material    | Paintlok               |
| Finish      | Metallic Nickel finish |
| Lens        | White Frosted Acrylic  |
| Label       | Damp Location          |
| Voltage     | 120                    |
| Description | Ceiling fixture        |

SPECIFIER:

**Bottom View** 

White acrylic ( shown slightly shaded to see the drawing better.)

side view

Drawings are not to scale

EVERGREEN LIGHTING WWW.EVERGREENLIGHTING.COM 1379 Ridgeway St. Pomona, CA 91768 PHONE: (909) 865-5599 FAX: (909) 865-5539