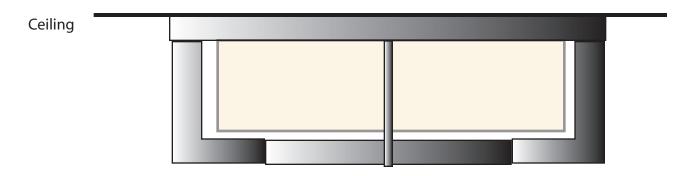

## Ceiling fixture PDCRL-C-4GU24-MN-WF-24"

REV: 0

SPECIFICATION FEATURES

Date
11-19-15

PROJECT:

| Dimensions  | 24" Diameter x 7" OAH  |
|-------------|------------------------|
| Lamps       | 4 - GU24 sockets       |
| Material    | Paintlok               |
| Finish      | Metallic Nickel finish |
| Lens        | White Frosted Acrylic  |
| Label       | Damp Location          |
| Voltage     | 120                    |
| Description | Ceiling fixture        |

SPECIFIER:

**Bottom View** 

White acrylic ( shown slightly shaded to see the drawing better.)

side view

Drawings are not to scale

EVERGREEN LIGHTING WWW.EVERGREENLIGHTING.COM 1379 Ridgeway St. Pomona, CA 91768 PHONE: (909) 865-5599 FAX: (909) 865-5539