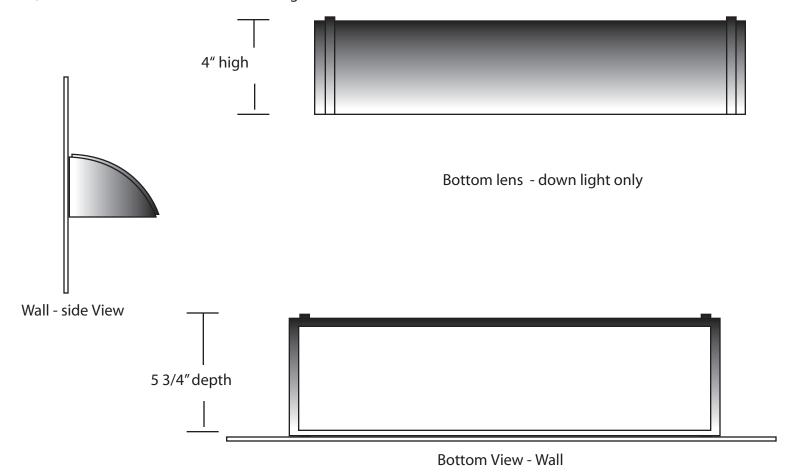

## WALL MOUNT PRM-WL-DN-24L-DIM-9-CP-BL-WET-24"

| SPECIFICATION FEATURES |                               | Date 09-13-18 |
|------------------------|-------------------------------|---------------|
| Dimensions             | 24" Long x 4" H x 5 3/4" D    |               |
| Lamps                  | 24 watts of LED - 4100 Kelvin |               |
| Material               | Aluminum - 16 Ga.             |               |
| Finish                 | STD Powdercoat TBD            |               |
| Lens                   | Clear Polycarbonate           |               |
| Label                  | WET Location                  |               |
| Voltage                | 120 / 277                     |               |