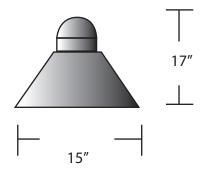

## **GOOSNECK POST MOUNT**

## PSTSPN-GS-15"-15W-DN-9-CA-8AB3RD-AL

Side View

| CDECIFICATION FEATURES | Date     |
|------------------------|----------|
| SPECIFICATION FEATURES | 02-04-19 |

PROJECT:

| Dimensions  | See Drawing              |
|-------------|--------------------------|
| Lamps       | 15 watts of LED- 4100K   |
| Material    | Aluminum                 |
| Finish      | Standard Powder coat TBD |
| Lens        | Clear acrylic            |
| Label       | WET Location             |
| Voltage     | 120 / 277                |
| Description | Exterior Fixture         |