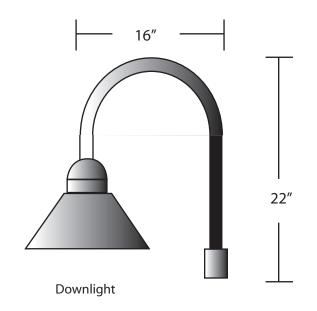

## **GOOSNECK POST MOUNT**

## PSTSPN-GS-15"-15W-DN-9-CA-8AB3RD-AL

Side View

| CDECIFICATION FEATURES | Date     |
|------------------------|----------|
| SPECIFICATION FEATURES | 02-04-19 |

PROJECT:

| Dimensions  | See Drawing              |
|-------------|--------------------------|
| Lamps       | 15 watts of LED- 4100K   |
| Material    | Aluminum                 |
| Finish      | Standard Powder coat TBD |
| Lens        | Clear acrylic            |
| Label       | WET Location             |
| Voltage     | 120 / 277                |
| Description | Exterior Fixture         |