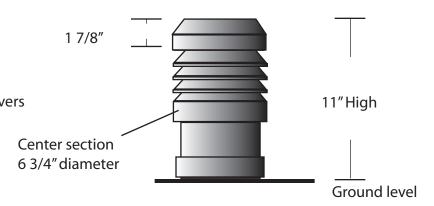

## Bollard PTH-B-16L-9-CA-LVR-11"

SPECIFICATION FEATURES

Date
09-28-18

PROJECT:

| Dimensions  | 11" High x 6 3/4" diameter |
|-------------|----------------------------|
| Lamps       | 16 watts of LED- 4100 K    |
| Material    | Aluminum - Heavy gauge     |
| Finish      | 9 = STD Powdercoat TBD     |
| Lens        | Clear Frosted Acrylic      |
| Label       | WET Location               |
| Voltage     | 120 / 277                  |
| Description | Pathway bollard            |

**LED Post** 

Clear Frosted acrylic Tube Bollard Head with down casting illumination louvers

360 degree illumination

3 Holes at 120 degrees. Bolts by others

Each hole is 1/4" diameter

5 3/4" center to center