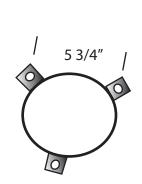

**LED Post** 

Clear Frosted acrylic Tube Bollard Head with down casting illumination louvers

360 degree illumination

3 Holes at 120 degrees. Bolts by others

Each hole is 1/4" diameter

5 3/4" center to center