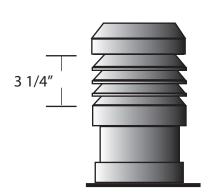

**LED Post** 

Clear Frosted acrylic Tube Bollard Head with down casting illumination louvers

360 degree illumination

3 Holes at 120 degrees. Bolts by others

Each hole is 1/4" diameter

5 3/4" center to center