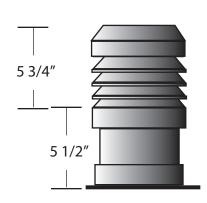

**LED Post** 

Clear Frosted acrylic Tube Bollard Head with down casting illumination louvers

360 degree illumination

3 Holes at 120 degrees. Bolts by others

Each hole is 1/4" diameter

5 3/4" center to center