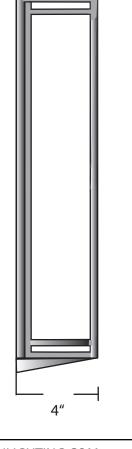

## PYRED-12LED-MN-WF-41K-20"-DIM

| SPECIFICATION FEATURES |                             | 01-22-19 |
|------------------------|-----------------------------|----------|
| Dimensions             | 20 3/8" H x 7 1/4" W x 4" D |          |
| Lamps                  | 12 watts of LED- 4100K      |          |
| Material               | Aluminum                    |          |
| Finish                 | Metallic Nickel             |          |
| Lens                   | White Frosted Acrylic       |          |
| Label                  | Wet Location                |          |
| Voltage                | 120/277                     |          |
| Description            | Exterior Wall Fixture       |          |
|                        |                             |          |

PROJECT:

**Publix** 

SPECIFIER:

1,440 delivered lumens with 0 to 10 volt dimming

**End Cap View** 

Center location for J Box, wireway and lock up.

Solid Top

1 1/4

Solid Bottom

EVERGREEN LIGHTING WWW.EVERGREENLIGHTING.COM 1379 Ridgeway St. Pomona, CA 91768 PHONE: (909) 865-5599 FAX: (909) 865-5539