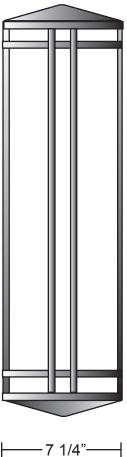

## PYRED-12LED-MN-WF-41K-20"-DIM

| SPECIFICATION FEATURES |                             | 01-22-19 |
|------------------------|-----------------------------|----------|
| Dimensions             | 20 3/8" H x 7 1/4" W x 4" D |          |
| Lamps                  | 12 watts of LED- 4100K      |          |
| Material               | Aluminum                    |          |
| Finish                 | Metallic Nickel             |          |
| Lens                   | White Frosted Acrylic       |          |
| Label                  | Wet Location                |          |
| Voltage                | 120/277                     |          |
| Description            | Exterior Wall Fixture       |          |
|                        |                             |          |

PROJECT:

**Publix** 

SPECIFIER:

1,440 delivered lumens with 0 to 10 volt dimming

**End Cap View** 

Center location for J Box, wireway and lock up.

Solid Top

1 1/4

Solid Bottom

EVERGREEN LIGHTING WWW.EVERGREENLIGHTING.COM 1379 Ridgeway St. Pomona, CA 91768 PHONE: (909) 865-5599 FAX: (909) 865-5539