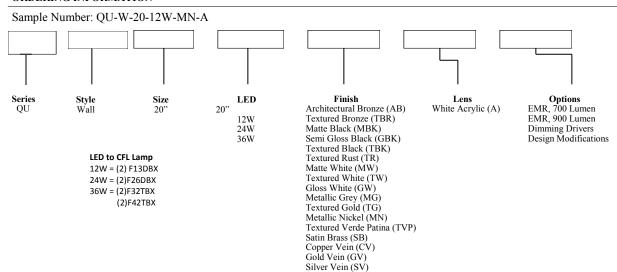

## ORDERING INFORMATION

**Evergreen Lighting** 

www.evergreenlighting.com

Polished Brass (PB) Adder

Chrome (CH)