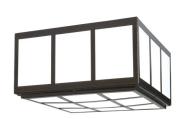

### **Renaissance LED Ceiling Flush**

Renaissance LED Ceiling Flush Series features a low profile square deco shape and is available in two sizes.

| Catalog #   | Туре           |
|-------------|----------------|
| Project     | LED<br>Ceiling |
| Comments    | Flush          |
| Prepared By | Date           |

## Material

Aluminum solid 16 gauge sheet construction with an aluminum square canopy for standard powdercoat finish or polished brass plated finish with P95 frosted white acrylic flat panel lens.

18"W X 7"H 24"W X 7"H

DELIVERED LUMENS PER WATT

2700K = 80

3000K = 90

3500K = 1004100K = 110

5000K = 120