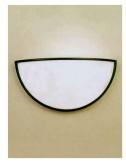

#### **RIVIERA LED SERIES**

Riviera LED Wall Sconce features a Rugged Solid Aluminum Round Bar Trim Design with a Luminous Quartersphere Diffuser in Acrylic, ADA Compliant

| Catalog #   |   | Туре |
|-------------|---|------|
| Project     |   |      |
| Comments    |   | Date |
| Prepared By | _ |      |

# Material

Aluminum Round Bar construction with a Rugged Quarter-sphere Shaped Trim Design, standard powdercoat finish, white smooth acrylic quartersphere shaped lens, .125 thick, with open top.