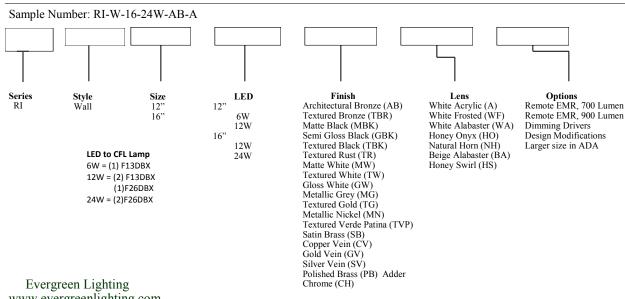

tallation

Supplied with standard mounting hardware to mount to a 4" J-box or plaster ring

# Optics

Contact Evergreen Lighting for complete photometrics.

# LED

Alta #AL-R-1W-30 LED array to be mounted onto an Aluminum MPCB Board configured to the proper wattage.

The LED arrays will be centered within the Lens area and mounted on a white aluminum reflective backplate.

### Driver

Specific Drivers will be matched with each different LED array configuration/ wattage. Standard Driver features are:

- **Constant Current**
- 5 year warranty
- 120/277 multi-voltage power supplies
- IP66, IP67

**Driver Options:** 0-10V Dimming Phase Dimming **Triac Dimming** 



6"H X 12"W X 4"D 8"H X 16"W X 4"D

# **Riviera Series**

Labels ETL for US and Canada for damp location

## ORDERING INFORMATION



www.evergreenlighting.com