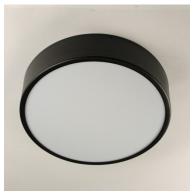

## SATURN LED CEILING SERIES

Saturn LED Flush Round Ceiling Fixture features a Solid Metal Sided Spinning Housing with a Cutoff Flat Bottom Lens.

### Material

high quality appearance, standard powdercoat finish, P95 white smooth acrylic bottom lens, .125 thick.

#### Installation

Supplied with standard mounting hardware to mount to a 4" J-box or plaster ring