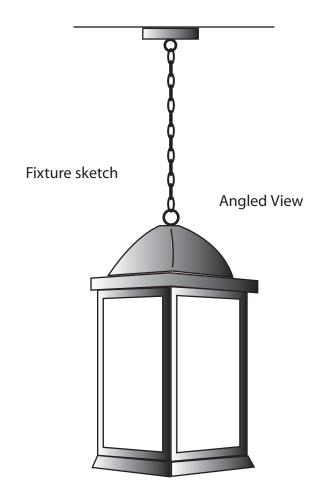

## CHAIN MOUNT LANTERN SH-03309-12W-AB-1-MV-35K

REV:

SPECIFICATION FEATURES

Date
04-23-19

PROJECT:

The Colony Newport Beach

| Dimensions  | 22" H x 8" W           |
|-------------|------------------------|
| Lamps       | 12 watts of LED- 3500K |
| Material    | Aluminum               |
| Finish      | Bronze Powdercoat      |
| Lens        | Honey Glass            |
| Label       | Wet location           |
| Voltage     | 120 / 277              |
| Description |                        |

SPECIFIER:

3 feet of chain included

Open bottom

concept drawings are not to scale.

be used without the permission of Evergreen Lighting.

EVERGREEN LIGHTING WWW.EVERGREENLIGHTING.COM 1379 Ridgeway St. Pomona, CA 91768 PHONE: (909) 865-5599 FAX: (909) 865-5539