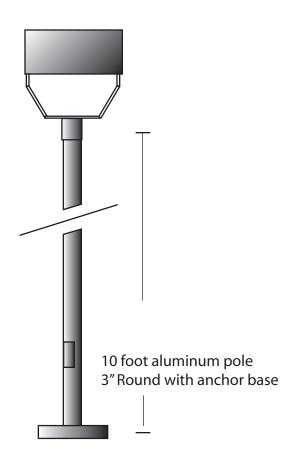

## POST MOUNT FIXTURE SPDR-36LED-10AB3-RD-AL-9

| CDECIFICATION FEATURES | Date     |
|------------------------|----------|
| SPECIFICATION FEATURES | 01-23-18 |

| PROJECT: |
|----------|
|----------|

| Dimensions  | 12" Square X 15"H               |
|-------------|---------------------------------|
| Lamps       | 36 Watts LED 5000K              |
| Material    | Aluminum                        |
| Finish      | Standard finish TBD             |
| Lens        | Clear Frosted acrylic flat lens |
| Label       | Wet Location                    |
| Weight      | 30 lbs                          |
| Voltage     | 120/277                         |
| Description | Post Down Light                 |