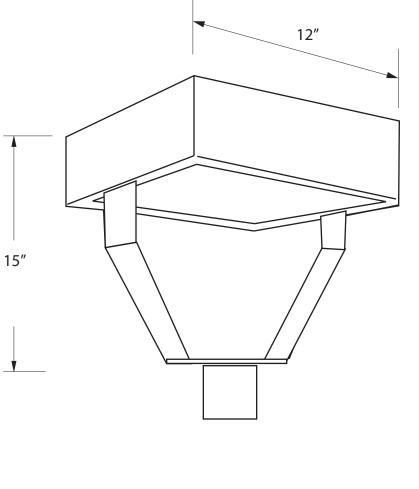

## POST MOUNT FIXTURE SPDR-36LED-10AB3-RD-AL-9

| CDECIFICATION FEATURES | Date     |
|------------------------|----------|
| SPECIFICATION FEATURES | 01-23-18 |

| PROJECT: |
|----------|
|----------|

| Dimensions  | 12" Square X 15"H               |
|-------------|---------------------------------|
| Lamps       | 36 Watts LED 5000K              |
| Material    | Aluminum                        |
| Finish      | Standard finish TBD             |
| Lens        | Clear Frosted acrylic flat lens |
| Label       | Wet Location                    |
| Weight      | 30 lbs                          |
| Voltage     | 120/277                         |
| Description | Post Down Light                 |