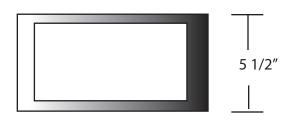

## SQBR-FB-PF-W-24L-TBR-WF-TBL-WET-DIM-21"

| CDECIEIC ATION EF ATURES | Date     |
|--------------------------|----------|
| SPECIFICATION FEATURES   | 03-01-18 |

| Dimensions | 21" H x 9" W x 5 1/2" E       |
|------------|-------------------------------|
| Lamps      | 24 watts of LED - 4100 Kelvin |
| Material   | Paintlok                      |
| Finish     | Textured Bronze Powdercoat    |
| Lens       | White Frosted Acrylic         |
| Label      | WET Location                  |