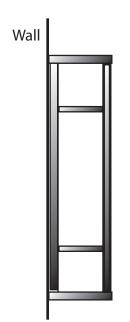

## **WALL MOUNT**

## SQBR-FB-PF-W-24L-TBR-WF-TBL-WET-DIM-21"

| CDECIEIC ATION EF ATURES | Date     |
|--------------------------|----------|
| SPECIFICATION FEATURES   | 03-01-18 |

| Dimensions | 21" H x 9" W x 5 1/2" E       |
|------------|-------------------------------|
| Lamps      | 24 watts of LED - 4100 Kelvin |
| Material   | Paintlok                      |
| Finish     | Textured Bronze Powdercoat    |
| Lens       | White Frosted Acrylic         |
| Label      | WET Location                  |