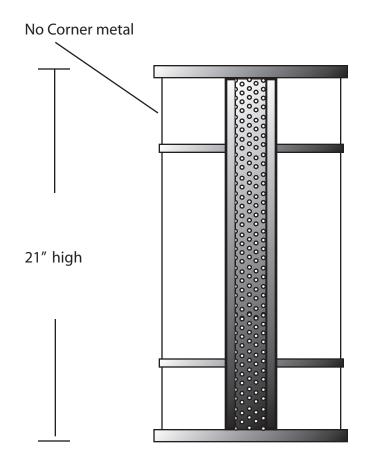

## SQBR-FB-PF-W-24L-TBR-WF-TBL-WET-DIM-21"

| CDECIEIC ATION EF ATURES | Date     |
|--------------------------|----------|
| SPECIFICATION FEATURES   | 03-01-18 |

| Dimensions | 21" H x 9" W x 5 1/2" E       |
|------------|-------------------------------|
| Lamps      | 24 watts of LED - 4100 Kelvin |
| Material   | Paintlok                      |
| Finish     | Textured Bronze Powdercoat    |
| Lens       | White Frosted Acrylic         |
| Label      | WET Location                  |