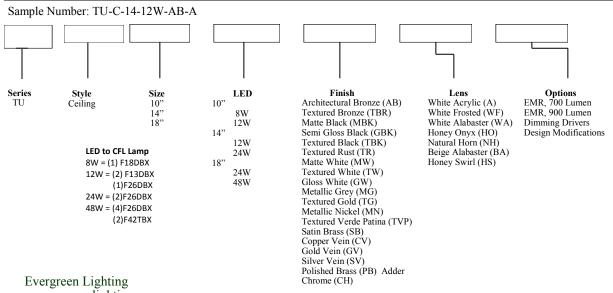

ring

# Optics

Contact Evergreen Lighting for complete photometrics.

## LED

Alta #AL-R-1W-30 LED array to be mounted onto an Aluminum MPCB Board configured to the proper wattage.

The LED arrays will be centered within the Lens area and mounted on a white aluminum reflective backplate.

### Driver

Specific Drivers will be matched with each different LED array configuration/ wattage. Standard Driver features are:

- Constant Current
- 5 year warranty
- 120/277 multi-voltage power supplies
- IP66, IP67

| Catalog #   |   | Туре |
|-------------|---|------|
| Project     |   |      |
| Comments    |   | Date |
| Prepared By | - |      |



10"Wide X 5" Deep 14" Wide X 5" Deep 18" Wide X 6" Deep

# **Tucson Series**

Labels ETL for US and Canada for damp location

## ORDERING INFORMATION



www.evergreenlighting.com