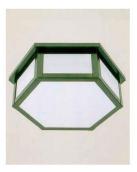

## TUCSON LED CEILING SERIES

Tucson LED Flush 6 Sided Ceiling Fixture features a Craftsman Style Cage Design, Acrylic Panels, and displays a clean rustic look.

# Material

Paintlok Non-Rustable Steel construction spot welded for high quality appearance, standard powdercoat finish, P95 white smooth acrylic flat panels, .125 thick.

| Catalog #   |   | Туре |
|-------------|---|------|
| Project     |   |      |
| Comments    |   | Date |
| Prepared By | - |      |

10"Wide X 5" Deep 14" Wide X 5" Deep 18" Wide X 6" Deep