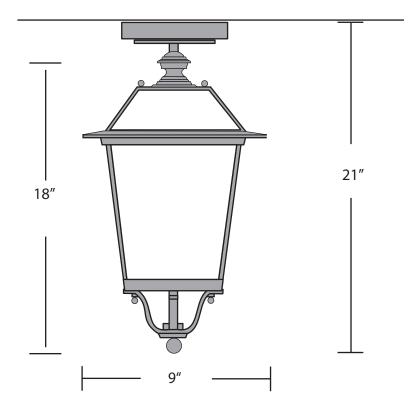

Aluminum

18" x 9" x 9" - OAH 21"

9 = Powdercoat TBD

Honey Onyx Acrylic

Damp Location

Ceiling fixture

120 / 277

18 watts of Alta LED- 2700K

## Ceiling fixture

## UMB-C-18"-18L-9-HO-27K-ROD

REV: 0

PROJECT:

Date

07-24-18

Stewart Village

SPECIFIER:

Engineering Assoc.