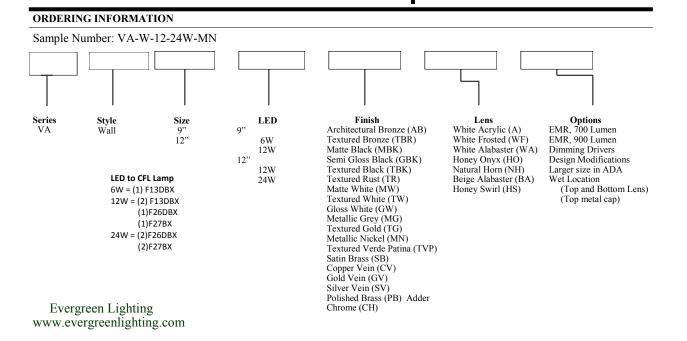

Driver Options: 0-10V Dimming Phase Dimming Triac Dimming

9"H X 9"W X 4"D 12"H X 12"W X 4"D