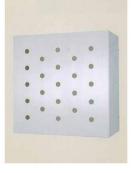

#### VANCOUVER LED SERIES

Vancouver LED Wall Sconce features a Square Solid Metal Housing Front with Decorative Round Hole Design for Up/Down Light, ADA Compliant

| 3 | Catalog #   | Туре |
|---|-------------|------|
|   | Project     |      |
|   | Comments    | Date |
|   | Prepared By |      |

#### Material

Paintlok Non Rustable Steel construction spot welded for high quality appearance in a Square Shaped Design, standard powdercoat finish, with a thin white acrylic inlay, with open top and bottom.