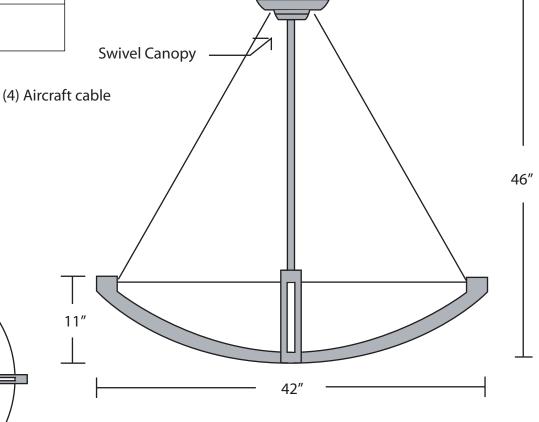

## **SPECIFICATION FEATURES**

Date 06-21-19

PROJECT:

SPECIFIER:

**Liberty Financial** 

|             | '                          |
|-------------|----------------------------|
| Dimensions  | 42" Diam x 11" D x OAH 46" |
| Lamps       | 60 watts of LED- 3500K     |
| Material    | Aluminum                   |
| Finish      | 9= standard finish TBD     |
| Lens        | White Frosted Acrylic      |
| Label       | Damp Location              |
| Voltage     | 120 / 277                  |
| Description | Ceiling Pendant            |

6,000 lumens with 0 to 10 volt dimming

Side View

**Bottom View** 

EVERGREEN LIGHTING WWW.EVERGREENLIGHTING.COM 1379 Ridgeway St. Pomona, CA 91768 PHONE: (909) 865-5599 FAX: (909) 865-5539