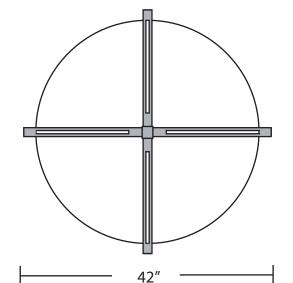

## **SPECIFICATION FEATURES**

Date 06-21-19

PROJECT:

SPECIFIER:

**Liberty Financial** 

|             | '                          |
|-------------|----------------------------|
| Dimensions  | 42" Diam x 11" D x OAH 46" |
| Lamps       | 60 watts of LED- 3500K     |
| Material    | Aluminum                   |
| Finish      | 9= standard finish TBD     |
| Lens        | White Frosted Acrylic      |
| Label       | Damp Location              |
| Voltage     | 120 / 277                  |
| Description | Ceiling Pendant            |

6,000 lumens with 0 to 10 volt dimming

Side View

**Bottom View** 

EVERGREEN LIGHTING WWW.EVERGREENLIGHTING.COM 1379 Ridgeway St. Pomona, CA 91768 PHONE: (909) 865-5599 FAX: (909) 865-5539