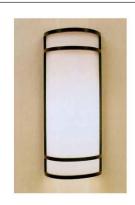

#### WHITNEY LED SERIES

Whitney LED Wall Sconce features a Luminous Diffuser in Acrylic, Commercial Milled Square Bar Design, ADA Compliant

| Catalog #   | Туре |
|-------------|------|
| Project     |      |
| Comments    | Date |
| Prepared By |      |

### Material

Aluminum Square Bar construction milled for high quality appearance, standard powdercoat finish, P95 white smooth acrylic half cylinder lens, .125 thick, with open top and bottom.

Option: Wet Location with top and bottom lens, or with solid metal top cap.

10"H X 6"W X 4"D 15"H X 9"W X 4"D 20"H X 10"W X 5 1/2"D