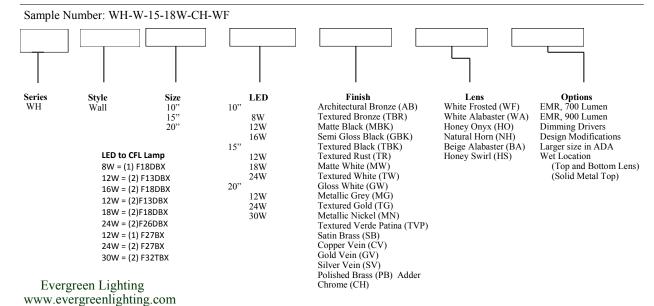

olid metal top cap.

## Installation

Supplied with standard mounting hardware to mount to a 4" J-box or plaster ring

### **Optics**

Contact Evergreen Lighting for complete photometrics.

# LED

Alta #AL-R-1W-30 LED array to be mounted onto an Aluminum MPCB Board configured to the proper wattage.

The LED arrays will be centered within the Lens area and mounted on a decorative white aluminum reflective plate.

#### Driver

Specific Drivers will be matched with each different LED array configuration/wattage. Standard Driver features are:

- Constant Current
- 5 year warranty
- 120/277 multi-voltage power supplies
- IP66, IP67



10"H X 6"W X 4"D 15"H X 9"W X 4"D 20"H X 10"W X 5 1/2"D

### **Whitney Series**

Labels ETL for US and Canada for damp or wet location

### ORDERING INFORMATION